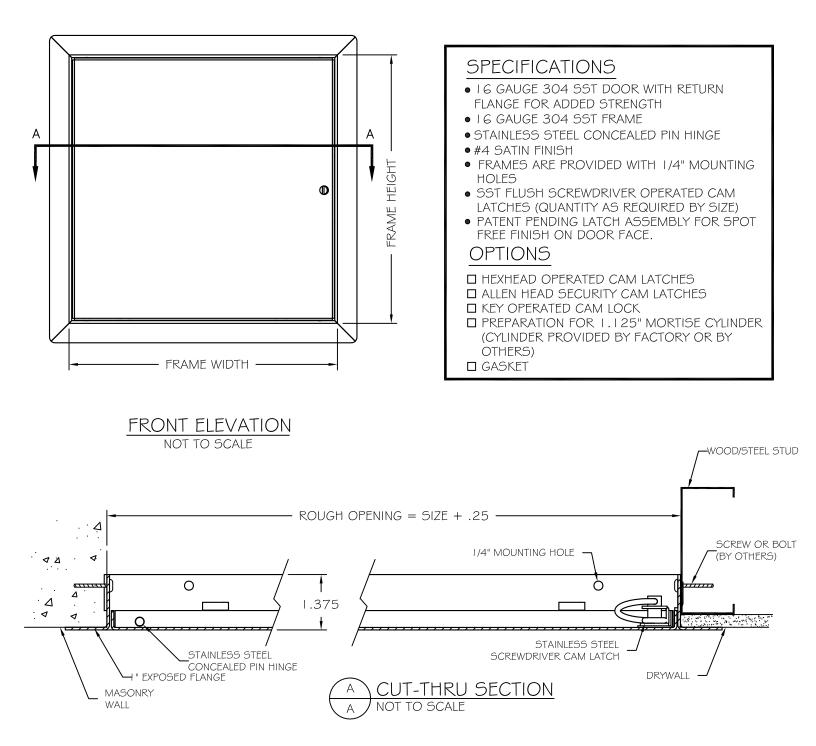

Standard Features:

| Door:   | l 6 gauge 304 stainless steel                      |
|---------|----------------------------------------------------|
| Frame:  | I 6 gauge 304 stainless steel with I" Flange       |
| Hinge:  | Stainless steel concealed pin hinge                |
| Latch:  | Stainless steel screwdriver operated cam latch(es) |
| Finish: | #4 satın polish finish                             |

## Specifications:

Frame shall be 16 gauge 304 stainless steel with 1" flange. Door shall be fabricated from 16 gauge 304 stainless steel. Hinge shall be stainless steel concealed pin hinge. Latch(es) shall be stainless steel screwdriver operated cam type. Finish shall be #4 satin polish finish.

Installation shall be in accordance with manufacturers instructions. Manufacturer shall guarantee against defects in material and workmanship for a period of one year.

Standard Sizes:

| Std Sizes (in) | Std Sızes (mm) | Weight | Latches |
|----------------|----------------|--------|---------|
| 08x08          | 203x203        | 4      | I       |
| 2x   2         | 305x305        | 7      | I       |
| 4x   4         | 356x356        | 8      | 1       |
| I Gx I G       | 406x406        | 11     | I       |
| 8x   8         | 457x457        | 12     | 1       |
| 24x24          | 6   0x6   0    | 18     | I       |

\*Custom sizes available upon request.

All units are hinged on the second dimension (height). Rough opening is size plus  $\frac{1}{4}$ ".