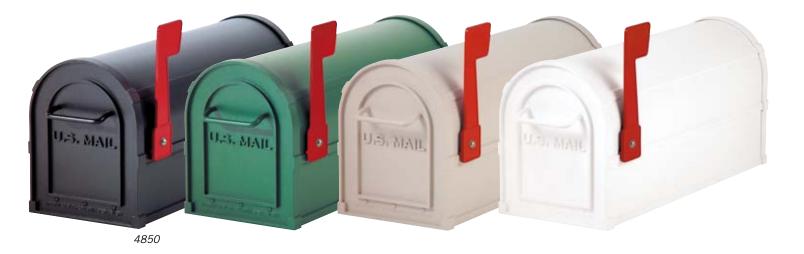

# Heavy Duty Rural Mailboxes

**HEAVY DUTY RURAL MAILBOXES U.S.P.S. APPROVED** 

Made entirely of aluminum, Salsbury U.S.P.S. approved 4800 series heavy duty rural mailboxes feature a 1/8" thick extruded aluminum body and a 1/8" thick die cast aluminum front door and rear cover. Heavy duty rural mailboxes also feature a durable powder coated finish available in four (4) contemporary colors and include an adjustable red signal flag and a magnetic door catch. The die cast door is attached to the body with a full width stainless steel hinge allowing for smooth operation. Heavy duty rural mailboxes can be mounted on standard, classic, decorative or deluxe mailbox posts (see pages 52-55), spreaders (see page 52) or a base of your choice. Rural mailboxes are approved for U.S.P.S. curbside mail delivery.

#### Hinge

concealed heavy duty full width stainless steel hinge

Strength heavy duty U.S.P.S. approved mailboxes are made of 1/8" thick die cast and extruded aluminum

4850 displayed