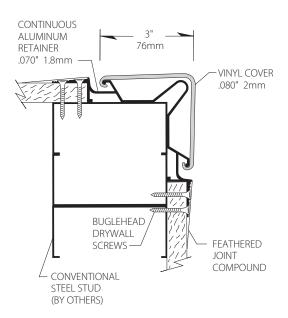

## 150F Flush Mount Corner Guard

- 3" (76mm) wing with 90° corner protection
- Mounted on a sturdy .070" (1.8mm) pre-punched continuous aluminum retainer
- .080" (2mm) thick scratch and stain resistant rigid vinyl cover
- Manufactured in 4' (1.22m), 8' (2.44m),
  9' (2.74m) and 12' (3.66m) standard heights, custom heights and angles available
- All mounting fasteners are included with each order
- Available in 100 standard colors and Woodland patterns
- Meets the most rigorous standards and criteria of chemical emissions as prescribed by the GREENGUARD Environmental Institute
- Has been tested and meets GREENGUARD Environmental Institute's and the state of California's requirements for low emitting products as tested by Air Quality Sciences
- Has been tested and meets the GREENGUARD Children & School chemical emissions levels