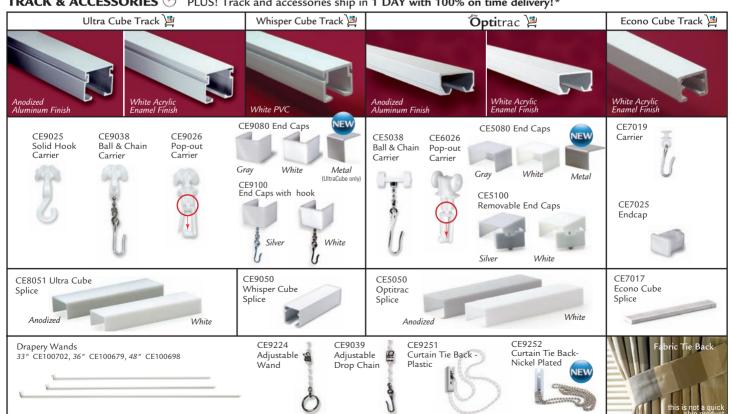

#### TRACK & ACCESSORIES PLUS! Track and accessories ship in 1 DAY with 100% on time delivery!\*