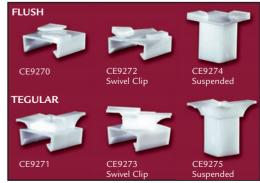

# **GRIDCLIPS** (?)

Attach track to suspended ceilings without hardware or backing while supporting up to 45lbs. \*Contact us for test-proven results.