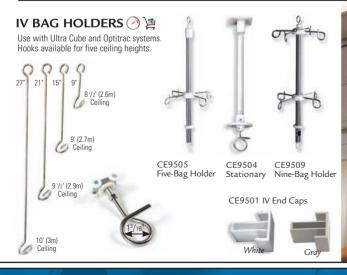

a child's speedy recovery.



#### **EZE-GUARD INTELLIGENT FABRICS** Help fight hospital acquired infections



#### EnviroGT FABRICS

Produced with environmentally safe ingredients for a healthier world



The only fabric that eliminates bacteria, resists stains, and passes NFPA 701. Use for privacy and shower curtains, window





#### TRACK & ACCESSORIES PLUS! Track and accessories ship in 1 DAY with 100% on time delivery!\*



# **CROWNING TOUCH** WINDOW TREATMENTS



Cornice Board - Padded

Cornice Board - Curved

Sheffield



Cornice Board - Traditional

### **DRAPERIES**



Swag/Cascade







**VALANCES** 





### STANDARD WINDOW TOP TREATMENTS









Inverted Box Pleat

#### **BEDSPREADS**







# SAFETY LOADING UNIT

Change curtains safely and easily without a ladder.











# **GRIDCLIPS** (?)

Attach track to suspended ceilings without hardware or backing while supporting up to 45lbs. \*Contact us for test-proven results.