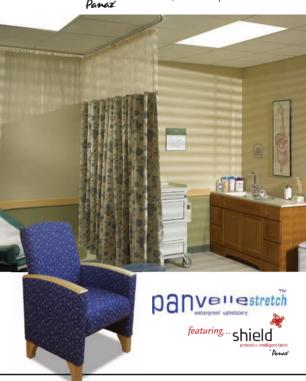

#### **EZE-GUARD INTELLIGENT FABRICS** Help fight hospital acquired infections

#### EnviroGT FABRICS

Produced with environmentally safe ingredients for a healthier world

The only fabric that eliminates bacteria, resists stains, and passes NFPA 701. Use for privacy and shower curtains, window