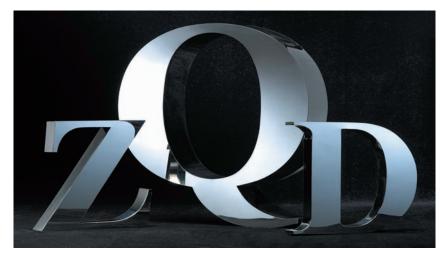

## Fabricated Letters & Logos .

Gemini fabricated letters begin with premium sheets of 18 or 20 gauge stainless steel alloy 304 or titanium coated stainless steel; laser cut to the requested letter or logo shape and hand soldered using a lead-free silver solder. Choose from painted, natural satin, polished or polished titanium (gold color). Like all Gemini products, fabricated letters have a LIFETIME GUARANTEE.

## LASER & WATERJET CUT METAL LETTERS

Metal offers a natural style and beauty as ancient as our desire to create. At Gemini, our waterjets cut each letter to precision in Aluminum, Bronze, Brass, Copper and Steel. These highly engineered manufacturing systems give you the opportunity to cost effectively add a matching custom rendition of your client's logo or special graphics.