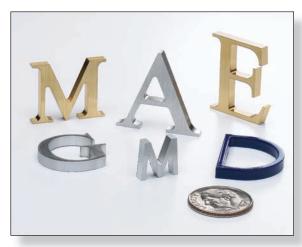

## CAST BRONZE & ALUMINUM LETTERS

Cast metal letters are the pinnacle in dimensional lettering; offering greater dimension than Flat-Cut Letters, and establishing a sense of permanency where they are installed. Gemini cast metal letters are individually hand-cast in non-polluting electric furnaces in Decorah, IA and Taylor, TX. Gemini casts prime aluminum and lead-free bronze in virgin sand molds using proprietary casting methods to produce faces and returns with no pits or blemishes. Gemini performs its own anodizing, powdercoating & polishing to ensure your letters within the same order have color consistency and are delivered to you within days.

#### **Cast Aluminum Finishes**

**Cast Bronze Finishes** 

Polished

Dark Oxidized

Patina-Turquoise

Dk.Bronze Anod.

Black Anodized