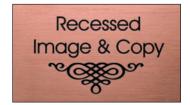

#### **Recessed Copy**

#### **Photo Etch**

This method utilizes a halftone dot pattern made from a 50-line screen. The etched recessed areas are filled to contrast with the metal selected.