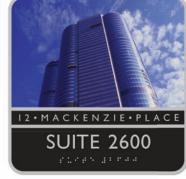

## **ADA & Wayfinding Plaques** \_

Gemini ADA & Wayfinding signage offers beauty, style and compliance. Available in standard, custom or 4-color designs.