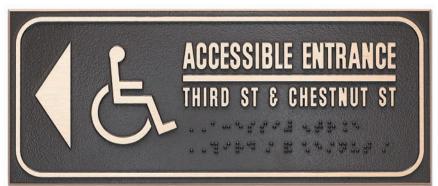

## **ADA & Wayfinding Plaques** \_

Gemini ADA & Wayfinding signage offers beauty, style and compliance. Available in standard, custom or 4-color designs.