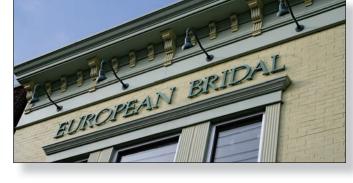

## CAST BRONZE & ALUMINUM LETTERS

Cast metal letters are the pinnacle in dimensional lettering; offering greater dimension than Flat-Cut Letters, and establishing a sense of permanency where they are installed. Gemini cast metal letters are individually hand-cast in non-polluting electric furnaces in Decorah, IA and Taylor, TX. Gemini casts prime aluminum and lead-free bronze in virgin sand molds using proprietary casting methods to produce faces and returns with no pits or blemishes. Gemini performs its own anodizing, powdercoating & polishing to ensure your letters within the same order have color consistency and are delivered to you within days.