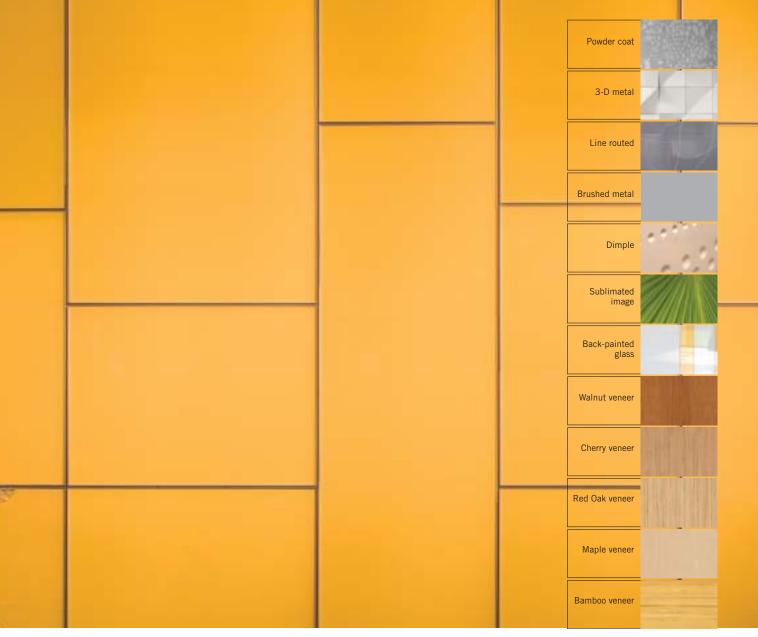

## ARCHITECTURAL METALS

graph

reveals/moldings/trim

column covers

We developed graph to respond to designers' need for a simple and precise way to use new materials on wall surfaces.

There are only three components to graph, an aluminum framework, engineered to your design; surface panels of your choosing; clips that attach the panels to the framework.

This innovative wall finish system allows for limitless configurations, countless surface materials and minimal field labor. In addition, the clips are not permanently adhered to the framework and therefore your environment can be refreshed cost effectively.