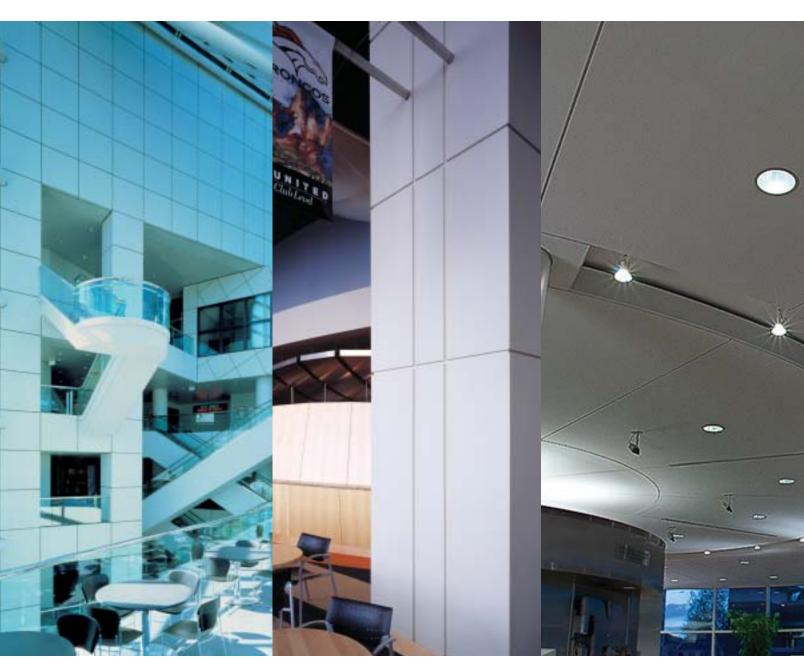

1377 Stonefield Court Alpharetta, GA 30004

For more information call, 1.800.237.9773, or visit www.fryreglet.com

column covers

A new era has dawned in the use and design of columns. Fry Reglet's pre-engineered column covers give architects greater flexibility than ever before. Whether for interior or exterior applications, column covers in various finishes and reveals add aesthetic appeal as well as easy access conduits for electrical, plumbing and data processing infrastructure.