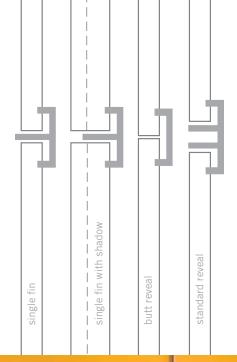

# reveals/moldings/trim

graph

column covers

Fry Reglet provides the materials that help architects and designers utilize the contrast of light and shadow to impact the design of contemporary structures. Fry Reglet Reveals, Moldings and Trim for drywall, plaster and stucco, produce rich architectural effects on both interior and exterior wall surfaces. In addition, Fry Reglet products are aluminum, one of the "greenest" and most recyclable materials in the building industry, contributing to sustainability.