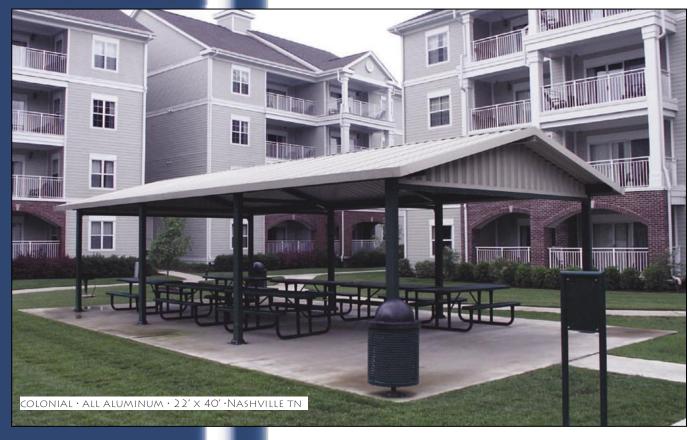

## COLONIAL SHELTER, ALL ALUMINUM

| Colonial Shelters |      |
|-------------------|------|
|                   | post |
| 12' x 20'         | 4    |
| 22' x 20'         | 4    |
| 22' x 24'         | 4    |
| 22' x 40'         | 6    |

## **Product Features**

- Pre-fabricated, anti-graffiti powder coated aluminum components
- Extruded aluminum gutter, purlins and ridge beams are standard
- Aluminum gable fill kit is included
- Structural, interlocking roof panels for superior strength and less supports
  - 24" wide "W" design in high strength aluminum
  - Optional: 8" wide flat panel design in recycled aluminum
  - Optional: 3" sandwich panel
- Design Options:
  - Aluminum railing