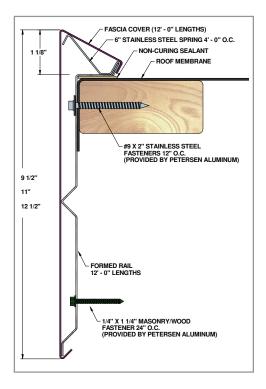

#### SIZES

| Face Heights | Nailer Coverage |
|--------------|-----------------|
| 9 1/2"       | 5 Nailers       |
| 11"          | 6 Nailers       |
| 12 1/2"      | 7 Nailers       |