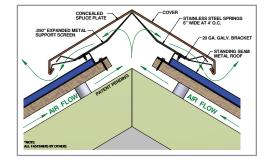

## **PRODUCT FEATURES**

- Ideal for standing seam metal roofs
- Provides outstanding exhaust ventilation at the ridge
- Superior, efficient design for ease of installation
- Sturdy, metal construction
- Wide variety of colors and finishes
- Convenient 12' lengths
- Wind and Ventilation Warranty available
- · Engineered specifically for commercial applications
- Prevents heat build-up and moisture accumulation
- Engineered and fabricated to specific project requirements.
- · Slotted fastening holes allow thermal movement
- Concealed splice plates for cleaner installation
- Factory fabricated miters eliminates need for field fabrication