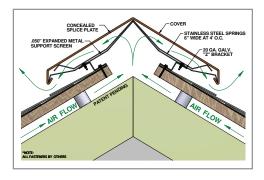

## **PRODUCT FEATURES**

- Ideal for shingle roofs
- Provides outstanding exhaust ventilation at the ridge
- Superior, efficient design for ease of installation
- Sturdy, metal construction
- · Wide variety of colors and finishes
- Convenient 12' lengths
- Wind and Ventilation Warranty available
- Engineered specifically for commercial applications
- Prevents heat build-up and moisture accumulation
- Engineered and fabricated to specific project requirements.
- · Slotted fastening holes allow thermal movement
- · Concealed splice plates for cleaner installation
- Factory fabricated miters eliminates need for field fabrication