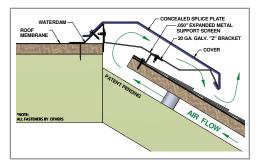

## **PRODUCT FEATURES**

- Ideal for shingle or standing seam metal roofs
- · Provides outstanding exhaust ventilation at the ridge
- Superior, efficient design for ease of installation
- Sturdy, metal construction
- Wide variety of colors and finishes
- Convenient 12' lengths
- Wind and Ventilation Warranty available
- · Engineered specifically for commercial applications
- Prevents heat build-up and moisture accumulation
- Engineered and fabricated to specific project requirements.
- · Slotted fastening holes allow thermal movement
- Concealed splice plates for cleaner installation
- Factory fabricated miters eliminates need for field fabrication