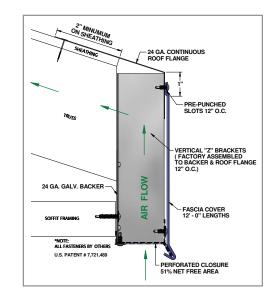

### **PRODUCT FEATURES**

- Improves intake airflow at the eave
- · Provides outstanding ventilation to ensure long-term roof performance
- · Engineered specifically for commercial applications
- Ideal for standing seam metal and shingle roofs
- Prevents heat build-up and moisture accumulation
- Superior, efficient design for ease of installation
- Engineered and fabricated to specific project requirements.
- · Slotted fastening holes allow thermal movement
- NFA of 12 42 square inches per lineal foot
- · Concealed splice plates for cleaner installation
- Sturdy, metal construction eliminates wavy fascia board
- · Lowers heating and cooling costs
- Moderates roof temperatures to prevent ice dams
- Reduces mold and mildew
- · Wide variety of colors and finishes
- Convenient 12' lengths
- Factory fabricated miters eliminates need for field fabrication