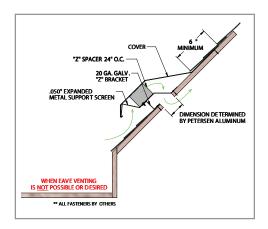

## PRODUCT FEATURES

- Improves intake venting on roofs without an eave
- Provides outstanding ventilation to ensure long-term roof performance
- Engineered specifically for commercial applications
- Ideal for standing seam metal and shingle roofs
- Prevents heat build-up and moisture accumulation
- · Superior, efficient design for ease of installation
- Engineered and fabricated to specific project requirements.
- · Slotted fastening holes allow thermal movement
- NFA of 12 42 square inches per lineal foot
- Concealed splice plates for cleaner installation
- Sturdy, metal construction withstands heavy snow loads
- Lowers heating and cooling costs
- Moderates roof temperatures to prevent ice dams
- · Reduces mold and mildew
- · Wide variety of colors and finishes
- Convenient 12' lengths
- Factory fabricated miters eliminates need for field fabrication