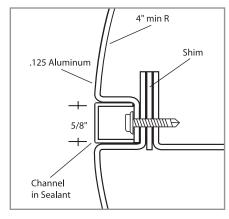

The PAC-1000R Reveal Joint column cover is designed to leave a small open vertical reveal where the sections meet. A metal channel filler is fabricated to fit into the vertical joint and is set in sealant for a clean, easy installation.

## **MATERIALS**

- .063 .125 Aluminum
- 4mm Composite Aluminum
- 16 GA Stainless Steel

**PAC 1000R** 

**REVEAL JOINT** 