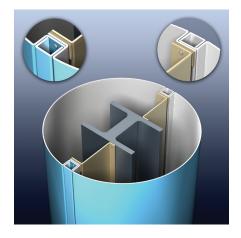

The PAC-1000R Reveal Joint column cover is designed to leave a small open vertical reveal where the sections meet. A metal channel filler is fabricated to fit into the vertical joint and is set in sealant for a clean, easy installation.

The PAC-1000R round column covers can be fabricated to various diameters. Please contact Petersen Aluminum for complete details regarding our fabrication flexibility and capabilities.