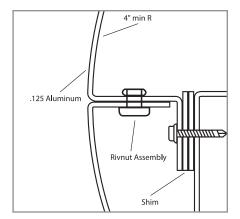

The design of the PAC-1000F Flush Joint column covers allows for a clean, precise installation, revealing only a hairline joint. The column sections are assembled using a rivnut/keyhole system to provide a tight inconspicuous vertical seam.

## **MATERIALS**

- .063 .125 Aluminum
- 4mm Composite Aluminum
- 16 GA Stainless Steel

**PAC-1000F** 

**FLUSH JOINT** 