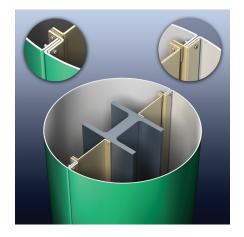

The design of the PAC-1000F Flush Joint column covers allows for a clean, precise installation, revealing only a hairline joint. The column sections are assembled using a rivnut/keyhole system to provide a tight inconspicuous vertical seam.

The PAC-1000F round column covers can be fabricated to various diameters. Please contact Petersen Aluminum for complete details regarding our fabrication flexibility and capabilities.