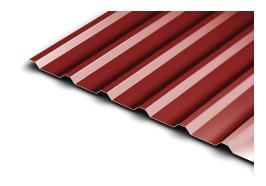

# M-42 & M-36 PANELS

## **PRODUCT FEATURES**

- 20 year non-prorated finish warranty
- Matching screws and rivets
- Closure strips available
- Precut short lengths (5'-0" minimum) (2'-0" on the M-42 and R-41)

#### **MATERIALS**

- 37 stocked colors (24 gauge steel)
- 13 stocked colors (22 gauge steel M-36 Only)
- 36 stocked colors (.032 aluminum)
- 18 stocked colors (.040 aluminum M-36 Only)
- Smooth and stucco embossed available
- Galvalume Plus available

\*Note: The M-42 Panel is not intended for use in the construction of metal buildings or structural roof applications. Please consult with Petersen Aluminum regarding the application of this panel.



## M-42 PANEL\*



### M-36 PANEL