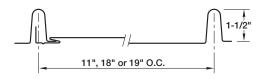

# INTEGRAL STANDING SEAM

## **PRODUCT FEATURES**

- Ideal for transition roofs
- Herr-Voss corrective leveled
- Stiffener beads available
- 20 year non-prorated finish warranty
- Maximum panel length of 45 feet

### **MATERIAL**

- 37 stocked colors (24 gauge steel)
- 36 stocked colors (aluminum)
- Smooth & stucco available
- Galvalume Plus available

### **UL CLASSIFICATION**

- UL-580 Class 90 rated over solid substrate (steel only)
- UL-790 Class A fire rated
- UL-263 fire resistance rated
- Wind load testing results available

### **ASTM TESTS**

- ASTM E283/1680 tested
- ASTM E331/1646 tested

\*11" 24 ga. steel Integral Standing Seam panels are UL-90 Classified over solid substrate. See roof deck construction in Underwriter Laboratories roofing materials and systems directory.





SPECS: 11", 18" OR 19" O.C. 1-1/2" HIGH