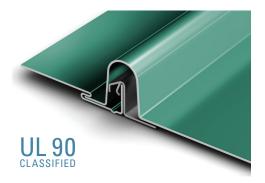

### **UL CLASSIFICATION**

- UL-580 Class 90 rated over solid substrate (steel only)
- UL-790 Class A fire rated
- UL-263 fire resistance rated
- Wind load testing results available

### **ASTM TESTS**

- ASTM E283/1680 tested
- ASTM E331/1646 tested

\*11" 24 ga. steel Integral Standing Seam panels are UL-90 Classified over solid substrate. See roof deck construction in Underwriter Laboratories roofing materials and systems directory.