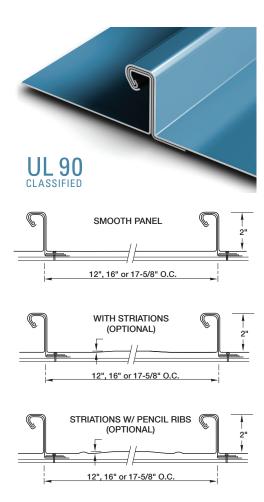

## **PRODUCT FEATURES**

- 20 year non-prorated finish warranty
- Available in 3 variations see profile drawings to right. Check local factory for panel condition availability.
- Maximum panel length of 64 feet (check local factory for longer lengths)

## **MATERIAL**

- · 37 stocked colors (24 gauge steel)
- 13 stocked colors (22 gauge steel)
- · 36 stocked colors (.032 aluminum)
- 20 stocked colors (.040 aluminum)
- · Galvalume Plus available

\*24 ga. and 22 ga. steel panels are UL-90 classified over solid substrate. See roof deck construction in Underwriter Laboratories roofing materials and systems directory.

Note: Tite-Loc HS is not available at all Petersen facilities. Check with local factory for availability.

SPECS: 12", 16" OR 17-5/8" O.C. 2" HIGH