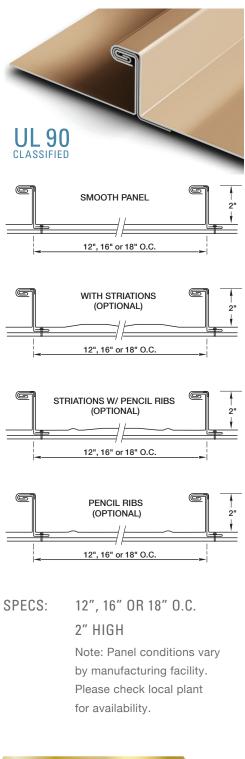

#### **PRODUCT FEATURES**

- 20 year non-prorated finish warranty
- Available in 4 variations see profile drawings to right. Check local factory for panel condition availability.
- Maximum panel length of 64' check local factory for longer lengths
- Mechanically seamed in the field to
   90 degree lock
- Weathertightness warranty available
- Labor savings seamer can travel downslope and upslope, max
  6:12 pitch

#### MATERIAL

- 37 stocked colors (24 gauge steel)
- 13 stocked colors (22 gauge steel)
- 36 stocked colors (.032 aluminum)
- 20 stocked colors (.040 aluminum)
- Galvalume Plus available

\*24 ga. and 22 ga. steel panels and .032 and .040 aluminum panels are UL-90 classified over solid substrate. See roof deck construction in Underwriter Laboratories roofing materials and systems directory.

## UL CLASSIFICATION

- UL-580 Class 90 rated up to 18" O.C.
- UL-1897 wind uplift
- UL-790 Class A fire rated
- UL-263 fire resistance rated
- UL-2218 impact resistance rated