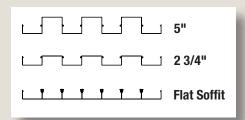

# **DECK OPTIONS**

#### **FEATURES**

- Pre-engineered
- All Extruded
- Color Options
- · High Load
- Deck Options Flat Soffit
- Fascia/Escutcheon Options
- Internal Drainage