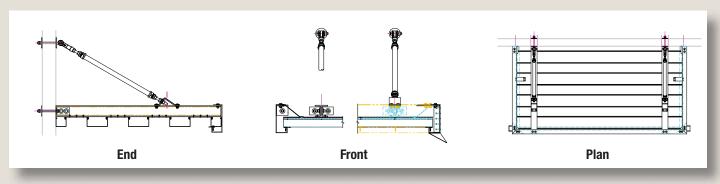

## **SECTION DETAIL**

#### SUPER LUMIDECK HANGER ROD

mapes.com/superlumideck\_hanger

The Super Lumideck hanger rod canopy is an all extruded aluminum canopy designed for high load architectural applications. Optional deck styles provide a complete solution for any design requirement. Deck profiles can be combined with differing fascias to complement any design emphasis or building requirement. The all extruded design provides a solution for both high snow drift loads and hurricane force winds.