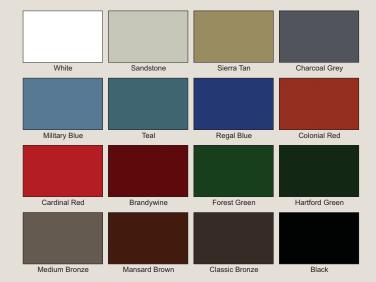

## MAPES STANDARD STOCK COLORS

Bronze Baked Enamel White Baked Enamel

# **MAPES PREMIUM COLORS**

#### **AVAILABLE IN POWDERCOAT AND KYNAR FINISHES**

(DUE TO PRINTING PROCESS, COLORS ARE A GENERAL GUIDE ONLY. CONSULT FACTORY FOR ACTUAL COLOR SAMPLES.)