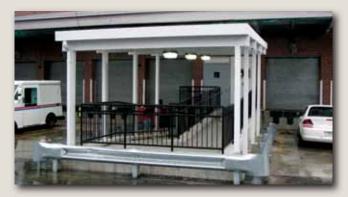

#### SUPER LUMIDECK POST SUPPORTED

mapes.com/superlumideck\_post

Heavy duty extruded walkway covers

- Spans up to 20'
- Prefabricated to ease installation
- Smoking shelters and break areas

SOLARDECK mapes.com/solardeck