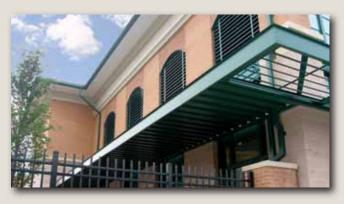

#### **SUPER LUMIDECK HANGER ROD**

mapes.com/superlumideck\_hanger

Heavy duty extruded hanger rod canopy

- Flexible hanger rod spacings
- Flat soffit or standard decking profiles
- Able to handle any load condition

#### SUPER LUMIDECK HANGER ROD

mapes.com/superlumideck\_hanger

The Super Lumideck hanger rod canopy is an all extruded aluminum canopy designed for high load architectural applications. Optional deck styles provide a complete solution for any design requirement. Deck profiles can be combined with differing fascias to complement any design emphasis or building requirement. The all extruded design provides a solution for both high snow drift loads and hurricane force winds.