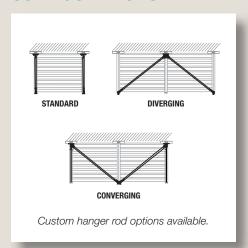

# **HANGER ROD CONFIGURATIONS**

#### **CUSTOM** mapes.com/custom\_hanger Custom canopies to add a signature touch

- Arched or curved front styles
- Converging hanger rod designs
- Custom fascias available