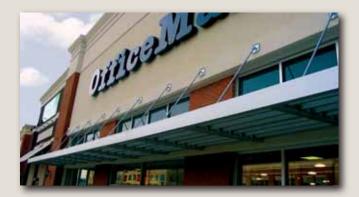

#### SUPER LUMIDECK HANGER ROD

mapes.com/superlumideck\_hanger

The Super Lumideck hanger rod canopy is an all extruded aluminum canopy designed for high load architectural applications. Optional deck styles provide a complete solution for any design requirement. Deck profiles can be combined with differing fascias to complement any design emphasis or building requirement. The all extruded design provides a solution for both high snow drift loads and hurricane force winds.