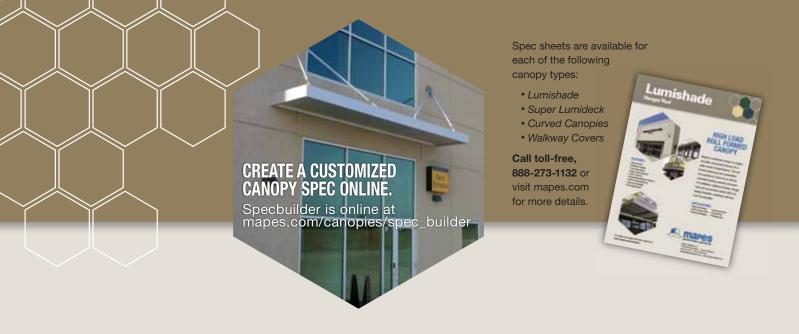

#### LUMISHADE mapes.com/lumishade

High load roll-form hanger rod canopy

- Modular design for ease of installation
- Loads exceeding 120 PSF
- Projections up to 10'

#### **SUPER LUMIDECK HANGER ROD**

mapes.com/superlumideck\_hanger

Heavy duty extruded hanger rod canopy

- Flexible hanger rod spacings
- Flat soffit or standard decking profiles
- Able to handle any load condition

#### SUPER LUMIDECK HANGER ROD

mapes.com/superlumideck\_hanger

The Super Lumideck hanger rod canopy is an all extruded aluminum canopy designed for high load architectural applications. Optional deck styles provide a complete solution for any design requirement. Deck profiles can be combined with differing fascias to complement any design emphasis or building requirement. The all extruded design provides a solution for both high snow drift loads and hurricane force winds.