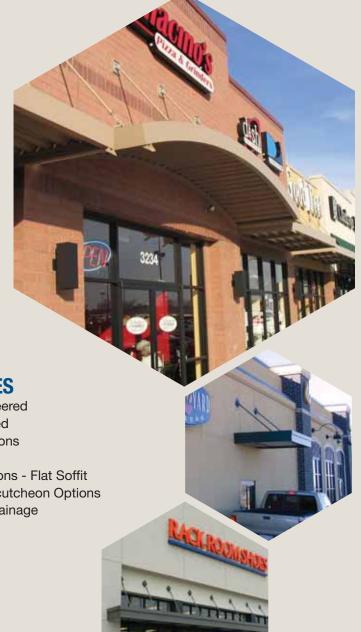

vailable with any acrylic color

# **FEATURED: RETAIL CANOPY SOLUTIONS**

10 73 00/MAP **BuyLine 3044** 

#### SUPER LUMIDECK HANGER ROD

mapes.com/superlumideck\_hanger

The Super Lumideck hanger rod canopy is an all extruded aluminum canopy designed for high load architectural applications. Optional deck styles provide a complete solution for any design requirement. Deck profiles can be combined with differing fascias to complement any design emphasis or building requirement. The all extruded design provides a solution for both high snow drift loads and hurricane force winds.

# **HANGER ROD CONFIGURATIONS**



# **DECK OPTIONS**



#### **FEATURES**

- Pre-engineered
- All Extruded
- Color Options
- · High Load
- Deck Options Flat Soffit
- Fascia/Escutcheon Options
- Internal Drainage



## **SECTION DETAIL**





## MAPES STANDARD STOCK COLORS







Bronze Baked Enamel White Baked Enamel

# **MAPES PREMIUM COLORS**

#### **AVAILABLE IN POWDERCOAT AND KYNAR FINISHES**



(DUE TO PRINTING PROCESS, COLORS ARE A GENERAL GUIDE ONLY. CONSULT FACTORY FOR ACTUAL COLOR SAMPLES.)

#### PREMIUM ANODIZED FINISHES ALSO AVAILABLE.

## **WALL ATTACHMENT DETAILS**



WALL DESIGN AND MATERIALS SHOWN ABOVE ARE NOT THOSE OF MAPES. SEE ADDITIONAL ATTACHMENT DETAILS AT WWW.MAPES.COM



Mapes Industries, Inc.
7748 N. 56th Street / Lincoln, NE 68514
888-273-1132 / 877-455-6572 fax
service@mapes.com / www.mapescanopies.com