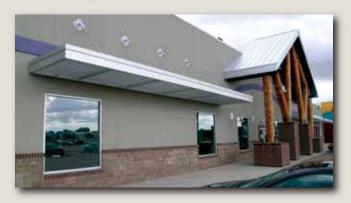

#### **SUPER LUMIDECK HANGER ROD**

mapes.com/superlumideck\_hanger

Heavy duty extruded hanger rod canopy

- Flexible hanger rod spacings
- Flat soffit or standard decking profiles
- Able to handle any load condition

#### SUPER LUMIDECK HANGER ROD

mapes.com/superlumideck\_hanger

The Super Lumideck hanger rod canopy is an all extruded aluminum canopy designed for high load architectural applications. Optional deck styles provide a complete solution for any design requirement. Deck profiles can be combined with differing fascias to complement any design emphasis or building requirement. The all extruded design provides a solution for both high snow drift loads and hurricane force winds.