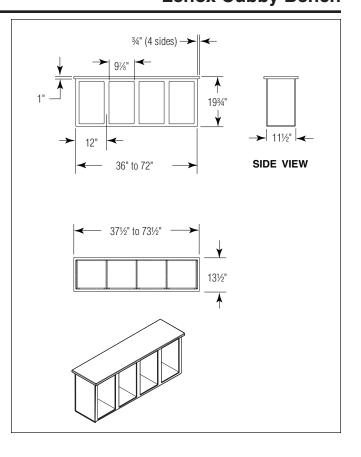

## **Bench Locker**

Sides, dividers and box shall be cut from a sheet of %" HDPE with homogeneous color and a matte finish texture and shall be welded to bench top to form a complete unit formed without metal fasteners or dovetail joints.

## **Bench Top**

Constructed of 1" thick HDPE with homogeneous color and matte finish texture and welded to the box.

#### Width

36" to 72" in 1 foot increments.

### Depth

111/2" depth.

## Height

20" height.

\* Normal use further defined as lockers installed in a climate-controlled environment, away from direct sunlight.

| M                                                        | <b>odel</b><br>Lenoxcubbybench |  | <b>Description</b> Cubby Bench Lockers |
|----------------------------------------------------------|--------------------------------|--|----------------------------------------|
| Required Selections (Must select one from each category) |                                |  |                                        |
| Locker Color (select one):                               |                                |  |                                        |
|                                                          | Beige                          |  | Desert Stone                           |
|                                                          | Black                          |  | Dove Stone                             |
|                                                          | Burgundy                       |  | Gray                                   |
|                                                          | Buttermilk                     |  | Moss                                   |
|                                                          | Charcoal Gray                  |  | Starry Night                           |
|                                                          | Deep Blue                      |  | Toffee                                 |
| Length (select one):                                     |                                |  |                                        |
|                                                          | 36"                            |  | 60"                                    |
|                                                          | 48"                            |  | 72"                                    |