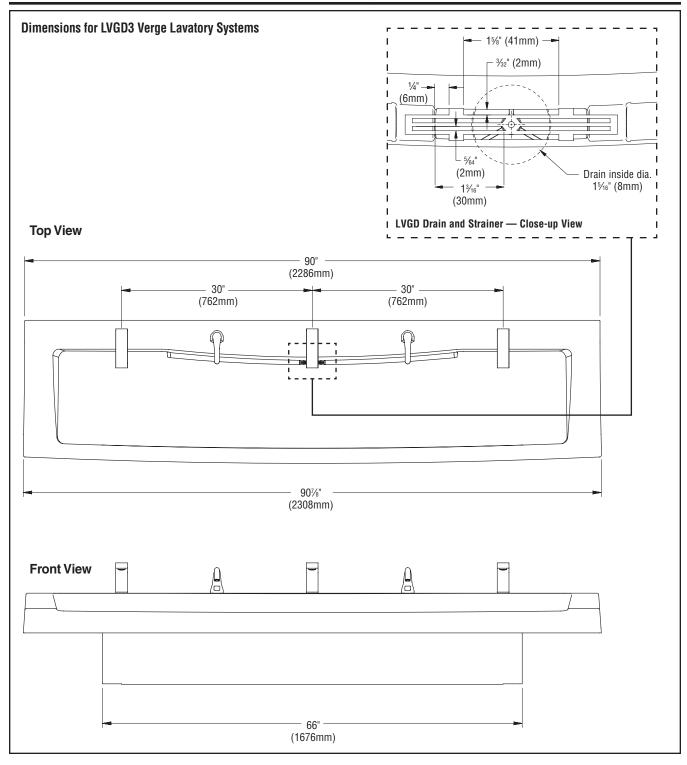

### **Specifications**

Accommodates one to three users. The units handle washroom traffic quickly and economically, while providing each user with personal space. The Verge® Lavatory System is designed with standard lavatory spacing positioned on 30" centers.