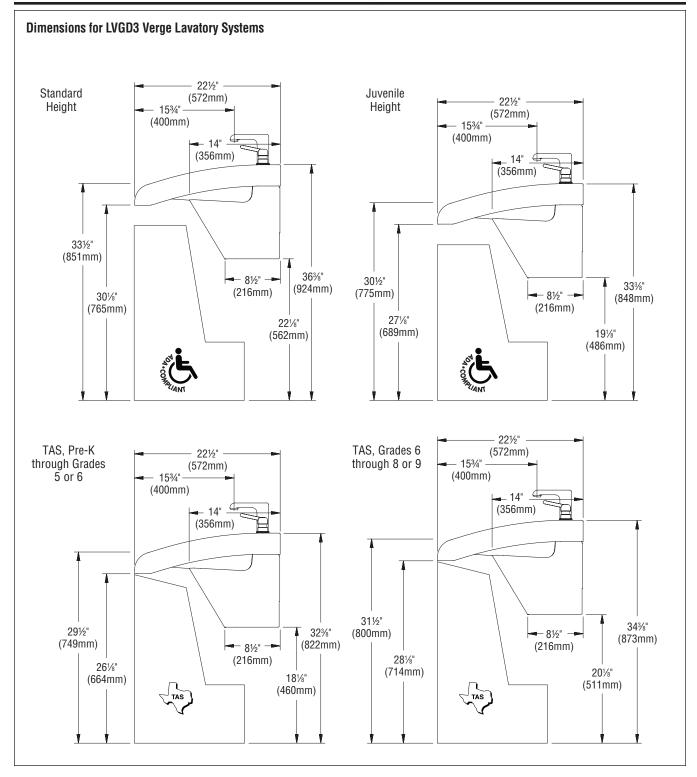

### **Specifications**

Accommodates one to three users. The units handle washroom traffic quickly and economically, while providing each user with personal space. The Verge® Lavatory System is designed with standard lavatory spacing positioned on 30" centers.