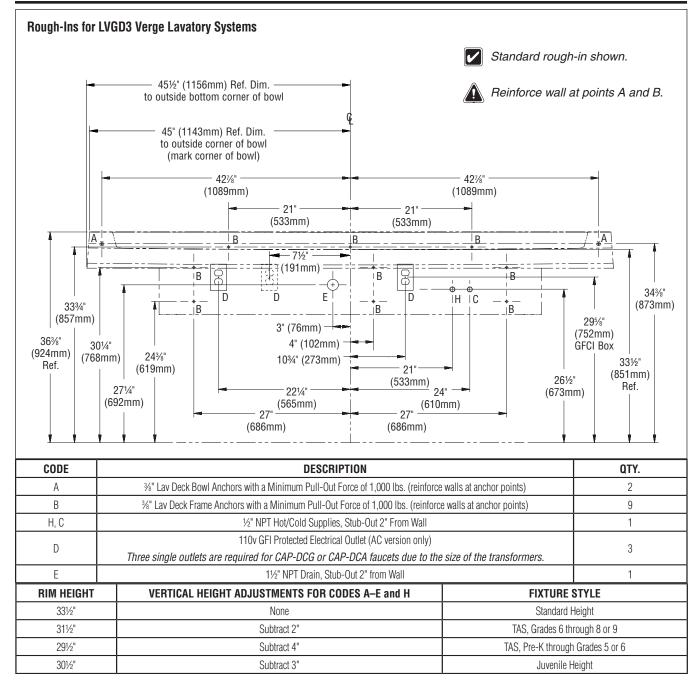

#### **Support Frame**

Bowl assembly and pedestal panel are secured to a heavy gauge stainless steel support frame mounted to wall.