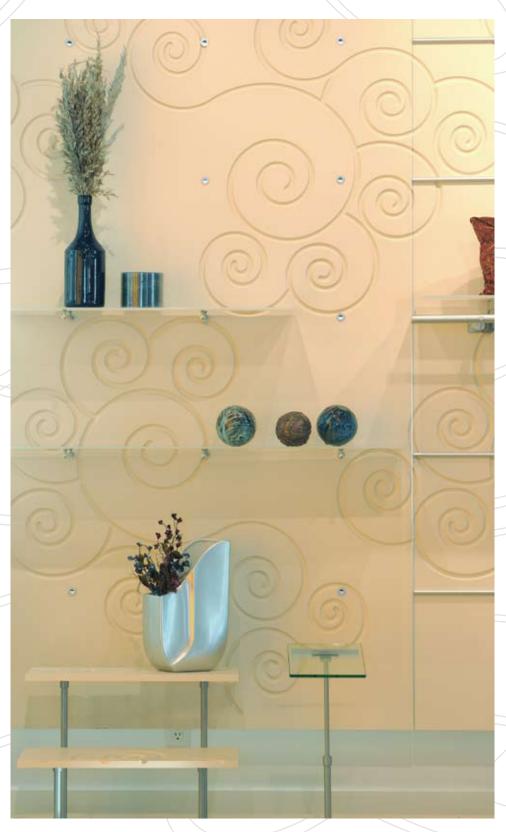

## Now that you have their attention... make a magical environment for your merchandise.

When used with a variety of installation methods and techniques, Marlite provides systems that are creative, functional and durable.

Marlite can incorporate
Visplay retail solutions into
the Volta panel patterns.
Visplay from Marlite is the
perfect solution for single
point, vertical, or horizontal
retail merchandising wall
system panels. The same
solutions can work with
floor fixtures as well.

Contact Marlite with your requirements and we will help you find the right texture, finish and retail solution.

vísplay®