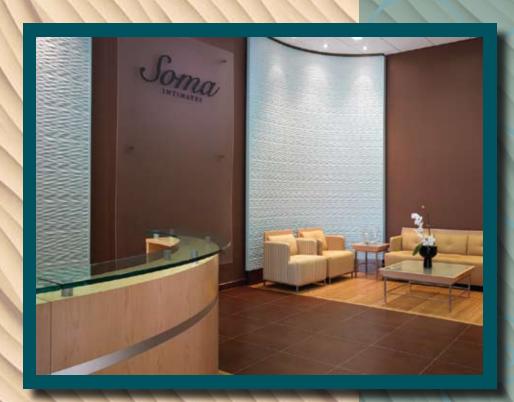

## Now that you have their attention... make a magical environment for your merchandise.

When used with a variety of installation methods and techniques, Marlite provides systems that are creative, functional and durable.

Marlite can incorporate
Visplay retail solutions into
the Volta panel patterns.
Visplay from Marlite is the
perfect solution for single
point, vertical, or horizontal
retail merchandising wall
system panels. The same
solutions can work with
floor fixtures as well.