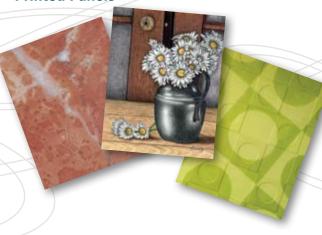

Volta. Art for your walls.

Marlite's line of artistic dimensional patterns give you infinite possibilities to create your design vision.

## Vinyl laminated Volta panels provide an array of patterns and colors.

Omnova Solutions offer a stunning selection of contours and textures. The durable and cleanable vinyl surface takes Volta to a new level that maximizes impact. Visit **www.omnova.com** to see the complete line of available finishes.