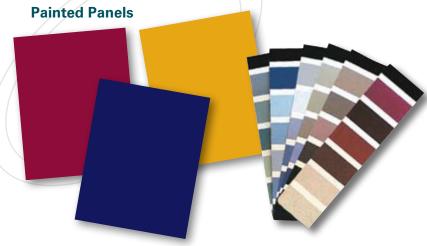

## Vast finish options

Painted finishes are customized to your design idea! The two- part water based enamel is low VOC and HAPS compliant for wood finishes. Panels are available in a satin or gloss finish. Simply submit a paint swatch of your desired color. No minimum order quantity is required.