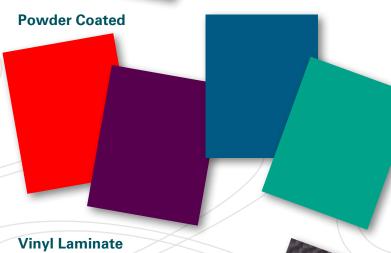

Powder coat offers durability as well as metallic sparkle! A UV-cured single-step process applies 3-5 mils of coating while reducing energy consumption. The VOC and HAPS compliant system provides great durability and a metallic sparkle finish. Panels are available in a satin (20 degree gloss) or custom blend metallic finish. Send us a swatch, and we will provide a match in just a few days.