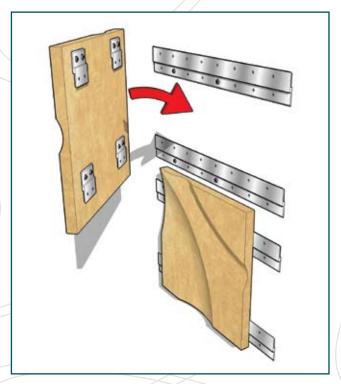

## Volta is as simple to install as it is beautiful.

Volta can be installed using Marlite's Myriad system or wood/metal cleats. Installation methods vary according to

Myriad system or your specific project parameters. For detailed installation ods vary according to information please visit our website at www.marlite.com.

Proprietary wall rail hardware that holds panel assemblies is easily installed with simple tools

Unique panel framing holds decorative panels with standard "snap-fit" fasteners

Panels fit smoothly and snap securely into the wall framework