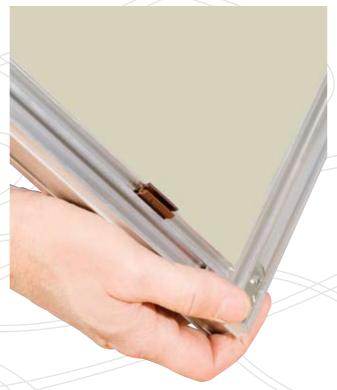

## Volta is as simple to install as it is beautiful.

Volta can be installed using Marlite's Myriad system or wood/metal cleats. Installation methods vary according to

Myriad system or your specific project parameters. For detailed installation ods vary according to information please visit our website at www.marlite.com.

Proprietary wall rail hardware that holds panel assemblies is easily installed with simple tools

Unique panel framing holds decorative panels with standard "snap-fit" fasteners

Panels fit smoothly and snap securely into the wall framework