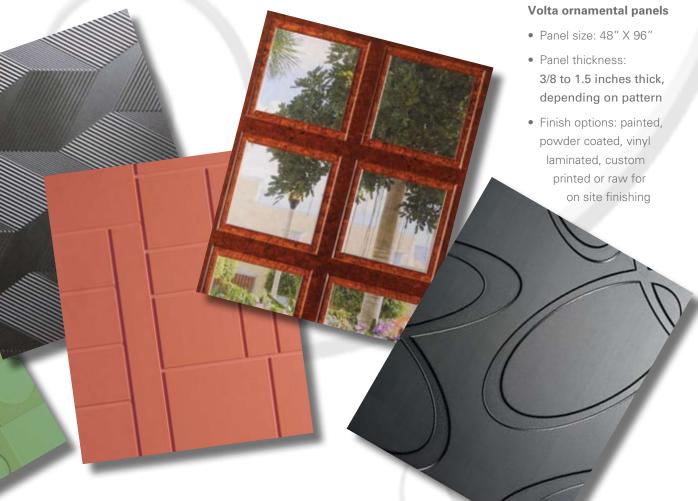

## Vast finish options

Painted finishes are customized to your design idea! The two- part water based enamel is low VOC and HAPS compliant for wood finishes. Panels are available in a satin or gloss finish. Simply submit a paint swatch of your desired color. No minimum order quantity is required.

Powder coat offers durability as well as metallic sparkle! A UV-cured single-step process applies 3-5 mils of coating while reducing energy consumption. The VOC and HAPS compliant system provides great durability and a metallic sparkle finish. Panels are available in a satin (20 degree gloss) or custom blend metallic finish. Send us a swatch, and we will provide a match in just a few days.

## Vinyl laminated Volta panels provide an array of patterns and colors.

Omnova Solutions offer a stunning selection of contours and textures. The durable and cleanable vinyl surface takes Volta to a new level that maximizes impact. Visit **www.omnova.com** to see the complete line of available finishes.

Custom printing on a dimensional Volta panel provides an inspiring look! Send us your favorite high resolution images or let Marlite source the artwork for you. Inspiring images coupled with the dimensional beauty of our patterned panels ensure a one-of-a-kind aesthetic.

Sometimes the best solution is a raw panel ready for finishing at the job site. Raw Volta panels are also available for installation and field finishing. Follow the paint supplier's recommendations for priming and finishing panels.

Volta panels are available in standard size of 48"x 96" and depending on pattern, 3/8 to 1.5 inches thick. We utilize the best low emission MDF board that is CARB compliant and SCS certified as well as no-added formaldehyde.