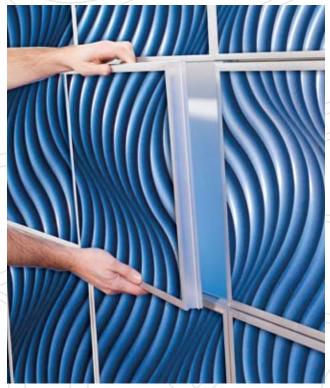

## Volta is as simple to install as it is beautiful.

Volta can be installed using Marlite's Myriad system or wood/metal cleats. Installation methods vary according to

Myriad system or your specific project parameters. For detailed installation ods vary according to information please visit our website at www.marlite.com.

Proprietary wall rail hardware that holds panel assemblies is easily installed with simple tools

Unique panel framing holds decorative panels with standard "snap-fit" fasteners

Panels fit smoothly and snap securely into the wall framework