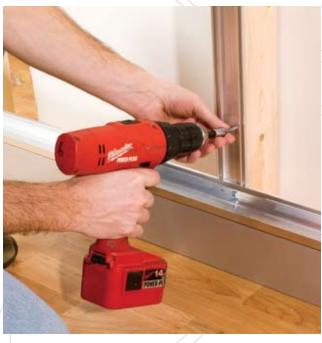

## Volta is as simple to install as it is beautiful.

Volta can be installed using Marlite's Myriad system or wood/metal cleats. Installation methods vary according to

Myriad system or your specific project parameters. For detailed installation ods vary according to information please visit our website at www.marlite.com.

Proprietary wall rail hardware that holds panel assemblies is easily installed with simple tools

Unique panel framing holds decorative panels with standard "snap-fit" fasteners

Panels fit smoothly and snap securely into the wall framework