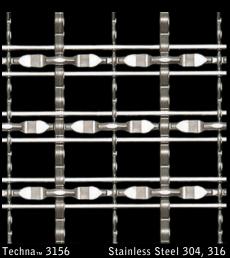

## McNICHOLS® Designer Metals

**McNichols** Techna<sub>TM</sub> 3156 in 316 Stainless Steel was specified for infill panels of the balconies of this Providence, RI housing.

61.2% Open Area

Stainless Steel 304 0% Open Area