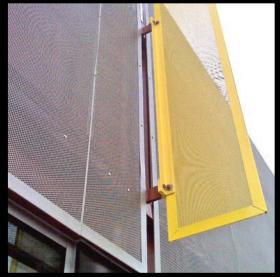

27% Open Area

25% Open Area

Ashland<sub>™</sub> 8015 Stainless Steel 304 51.1% Open Area

Chateau™ 3115 Stainless Steel 316 56% Open Area

To add ambience while diffusing the restaurant lighting, **McNICHOLS** Chateau  $_{TM}$  3115 was chosen as wall cladding.