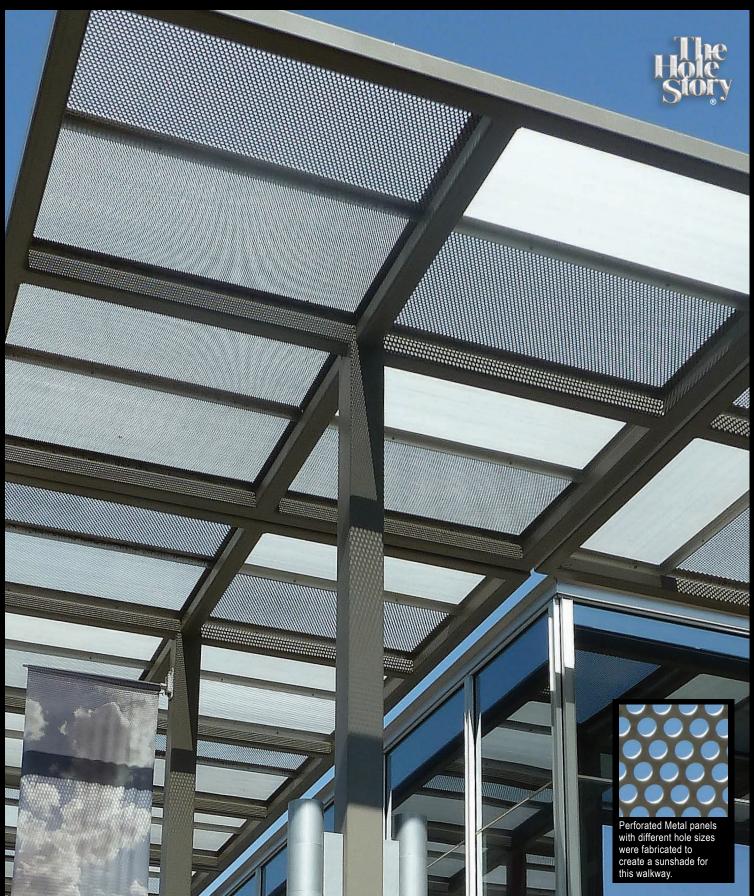

#### ABOUT THE COVER

Chandler City Hall's walkway sunshade helps cool the first floor offices on two sides of their building while providing shade for pedestrians and added weather protection. The high tech sunshade was constructed out of McNICHOLS® Perforated Metal. The designer chose material with three round hole pattern openings which were then cut and framed into rectangular panels and mounted into a T-shaped beamed structure.

The variegated patterns throughout the framework cast unique shadows

on the sidewalk and windows, while diffusing the strong Arizona sunlight. Perforated metal is often chosen for sunshades as it decreases the uplift issues of a solid material, giving the walkway structure stability.

The aesthetically pleasing sunshade complemented the city hall facade, also made of perforated called "Turbulent

Shade", (inset). Designed to move in desert wind gusts, this building art was created of 6 by 12-inch stainless steel panels and the brainchild of Ned Kahn, a California artist known for replicating the forms and forces of nature.