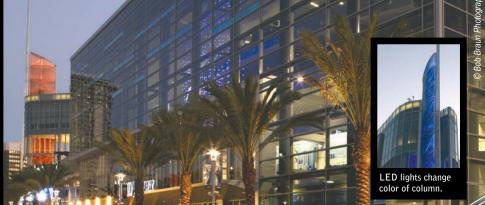

#### ABOUT THE COVER

Chandler City Hall's walkway sunshade helps cool the first floor offices on two sides of their building while providing shade for pedestrians and added weather protection. The high tech sunshade was constructed out of McNICHOLS® Perforated Metal. The designer chose material with three round hole pattern openings which were then cut and framed into rectangular panels and mounted into a T-shaped beamed structure.

The variegated patterns throughout the framework cast unique shadows

on the sidewalk and windows, while diffusing the strong Arizona sunlight. Perforated metal is often chosen for sunshades as it decreases the uplift issues of a solid material, giving the walkway structure stability.

The aesthetically pleasing sunshade complemented the city hall facade, also made of perforated called "Turbulent

Shade", (inset). Designed to move in desert wind gusts, this building art was created of 6 by 12-inch stainless steel panels and the brainchild of Ned Kahn, a California artist known for replicating the forms and forces of nature.

Each facade perforated metal panel was mounted to bars by two cylinder arms that float and glide in a grommet ring. A sunshade for the offices by day, the facade panels are backlit by low energy LED lights

Scan with your smartphone to see video of the moving, LED lit perforated

**McNichols**® Perforated Metal panels provide beautiful aesthetics and functionality while helping blend art, science, motion and metal.

that create a moving canvas at night.