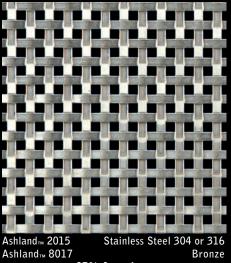

27% Open Area

25% Open Area

Ashland<sub>™</sub> 8015 Stainless Steel 304 51.1% Open Area

Chateau™ 3115 Stainless Steel 316 56% Open Area

To add ambience while diffusing the restaurant lighting, **McNICHOLS** Chateau  $_{TM}$  3115 was chosen as wall cladding.

## McNICHOLS® Designer Metals

**McNichols** Techna<sub>TM</sub> 3156 in 316 Stainless Steel was specified for infill panels of the balconies of this Providence, RI housing.

61.2% Open Area

Stainless Steel 304 0% Open Area