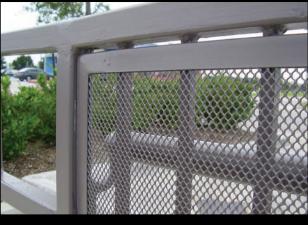

1/2" Hexagon - 9/16" Centers 80% Open Area

McNICHOLS® Octagon Cane Perforated Metal was selected as infill panels for this decorative fence.

36% Open Area

Grecian 35% Open Area

Mosaic 3310 40% Open Area

Gateway 3314 38% Open Area