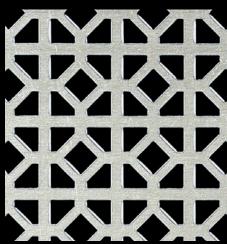

#### SUSTAINABLE SOLUTIONS

1/16" Round on 1/8" Staggered Centers 23% Open Area

5/32" Round on 3/16" Staggered Centers 63% Open Area

1/2" Round on 11/16" Staggered Centers 48% Open Area

1" Round on 1-1/4" Staggered Centers 58% Open Area

3/4" Square on 1" Straight Centers 56% Open Area

.200" Square on 1/2" Straight Centers 16% Open Area

Pattern detail Airline - 1/4" x 1-1/2" Rectangular Slots 68% Open Area

Moire - 1/8" x 3/4" Round End Slot 41% Open Area

1/2" Hexagon - 9/16" Centers 80% Open Area

McNICHOLS® Octagon Cane Perforated Metal was selected as infill panels for this decorative fence.

36% Open Area

Grecian 35% Open Area

Mosaic 3310 40% Open Area

Gateway 3314 38% Open Area

Full Cloverleaf - 1/2" Staggered Clovers 51% Open Area

Windsor 45% Open Area

Linco 3312 19% Open Area