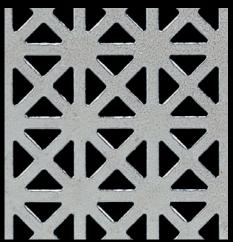

#### SUSTAINABLE SOLUTIONS

1/16" Round on 1/8" Staggered Centers 23% Open Area

5/32" Round on 3/16" Staggered Centers 63% Open Area

1/2" Round on 11/16" Staggered Centers 48% Open Area

1" Round on 1-1/4" Staggered Centers 58% Open Area

3/4" Square on 1" Straight Centers 56% Open Area

.200" Square on 1/2" Straight Centers 16% Open Area

Pattern detail Airline - 1/4" x 1-1/2" Rectangular Slots 68% Open Area

Moire - 1/8" x 3/4" Round End Slot 41% Open Area

1/2" Hexagon - 9/16" Centers 80% Open Area

McNICHOLS® Octagon Cane Perforated Metal was selected as infill panels for this decorative fence.

36% Open Area

Grecian 35% Open Area

Mosaic 3310 40% Open Area

Gateway 3314 38% Open Area

Full Cloverleaf - 1/2" Staggered Clovers 51% Open Area

Windsor 45% Open Area

Linco 3312 19% Open Area