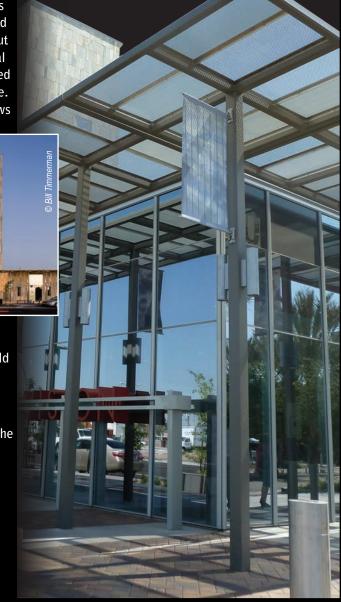

The aesthetically pleasing sunshade complemented the city hall facade, also made of perforated called "Turbulent

Shade", (inset). Designed to move in desert wind gusts, this building art was created of 6 by 12-inch stainless steel panels and the brainchild of Ned Kahn, a California artist known for replicating the forms and forces of nature.

Each facade perforated metal panel was mounted to bars by two cylinder arms that float and glide in a grommet ring. A sunshade for the offices by day, the facade panels are backlit by low energy LED lights

that create a moving canvas at night.