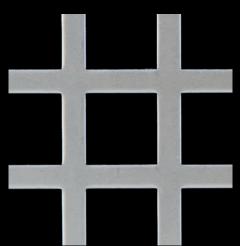

1/2" Hexagon - 9/16" Centers 80% Open Area

McNICHOLS® Octagon Cane Perforated Metal was selected as infill panels for this decorative fence.

36% Open Area

Grecian 35% Open Area

Mosaic 3310 40% Open Area

Gateway 3314 38% Open Area

Full Cloverleaf - 1/2" Staggered Clovers 51% Open Area

Windsor 45% Open Area

Linco 3312 19% Open Area