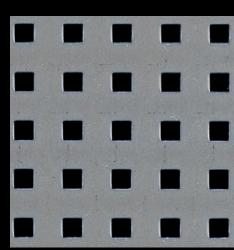

3/4" Square on 1" Straight Centers 56% Open Area

.200" Square on 1/2" Straight Centers 16% Open Area

Pattern detail Airline - 1/4" x 1-1/2" Rectangular Slots 68% Open Area

Moire - 1/8" x 3/4" Round End Slot 41% Open Area