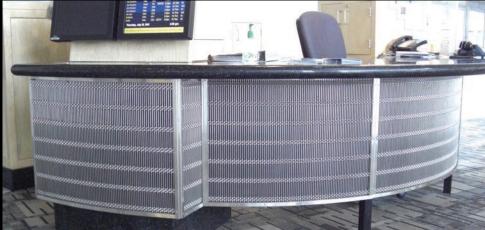

#### ABOUT THE COVER

Chandler City Hall's walkway sunshade helps cool the first floor offices on two sides of their building while providing shade for pedestrians and added weather protection. The high tech sunshade was constructed out of McNICHOLS® Perforated Metal. The designer chose material with three round hole pattern openings which were then cut and framed into rectangular panels and mounted into a T-shaped beamed structure.

The variegated patterns throughout the framework cast unique shadows

on the sidewalk and windows, while diffusing the strong Arizona sunlight. Perforated metal is often chosen for sunshades as it decreases the uplift issues of a solid material, giving the walkway structure stability.

The aesthetically pleasing sunshade complemented the city hall facade, also made of perforated called "Turbulent

Shade", (inset). Designed to move in desert wind gusts, this building art was created of 6 by 12-inch stainless steel panels and the brainchild of Ned Kahn, a California artist known for replicating the forms and forces of nature.

Each facade perforated metal panel was mounted to bars by two cylinder arms that float and glide in a grommet ring. A sunshade for the offices by day, the facade panels are backlit by low energy LED lights