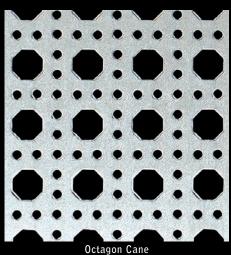

1/2" Hexagon - 9/16" Centers 80% Open Area

McNICHOLS® Octagon Cane Perforated Metal was selected as infill panels for this decorative fence.

36% Open Area

Grecian 35% Open Area

Mosaic 3310 40% Open Area

Gateway 3314 38% Open Area