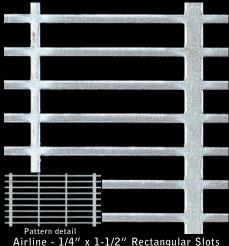

3/4" Square on 1" Straight Centers 56% Open Area

.200" Square on 1/2" Straight Centers 16% Open Area

Pattern detail Airline - 1/4" x 1-1/2" Rectangular Slots 68% Open Area

Moire - 1/8" x 3/4" Round End Slot 41% Open Area