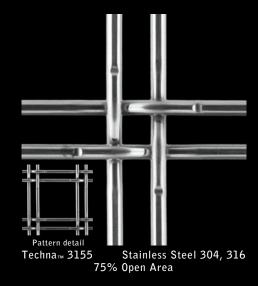

## McNICHOLS® Designer Metals

**McNichols** Techna<sub>TM</sub> 3156 in 316 Stainless Steel was specified for infill panels of the balconies of this Providence, RI housing.

61.2% Open Area

Stainless Steel 304 0% Open Area