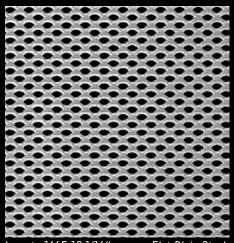

3/4" Square on 1" Straight Centers 56% Open Area

.200" Square on 1/2" Straight Centers 16% Open Area

Pattern detail Airline - 1/4" x 1-1/2" Rectangular Slots 68% Open Area

Moire - 1/8" x 3/4" Round End Slot 41% Open Area