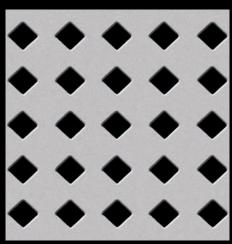

#### SUSTAINABLE SOLUTIONS

1/16" Round on 1/8" Staggered Centers 23% Open Area

5/32" Round on 3/16" Staggered Centers 63% Open Area

1/2" Round on 11/16" Staggered Centers 48% Open Area

1" Round on 1-1/4" Staggered Centers 58% Open Area