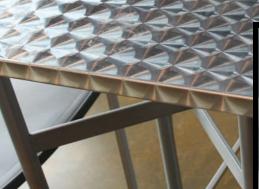

Chandler City Hall Walkway Sunshade

McNICHOLS Designer Metals

AESTHETIC . . . SUSTAINABLE . . . VERSATILE . . .

#### ABOUT THE COVER

Chandler City Hall's walkway sunshade helps cool the first floor offices on two sides of their building while providing shade for pedestrians and added weather protection. The high tech sunshade was constructed out of McNICHOLS® Perforated Metal. The designer chose material with three round hole pattern openings which were then cut and framed into rectangular panels and mounted into a T-shaped beamed structure.

The variegated patterns throughout the framework cast unique shadows

on the sidewalk and windows, while diffusing the strong Arizona sunlight. Perforated metal is often chosen for sunshades as it decreases the uplift issues of a solid material, giving the walkway structure stability.

The aesthetically pleasing sunshade complemented the city hall facade, also made of perforated called "Turbulent

Shade", (inset). Designed to move in desert wind gusts, this building art was created of 6 by 12-inch stainless steel panels and the brainchild of Ned Kahn, a California artist known for replicating the forms and forces of nature.