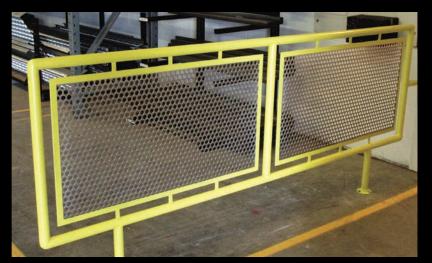

1/2" Hexagon - 9/16" Centers 80% Open Area

McNICHOLS® Octagon Cane Perforated Metal was selected as infill panels for this decorative fence.

36% Open Area

Grecian 35% Open Area

Mosaic 3310 40% Open Area

Gateway 3314 38% Open Area