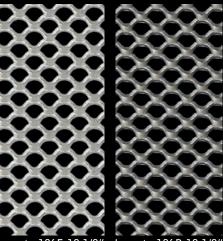

1/2" Hexagon - 9/16" Centers 80% Open Area

McNICHOLS® Octagon Cane Perforated Metal was selected as infill panels for this decorative fence.

36% Open Area

Grecian 35% Open Area

Mosaic 3310 40% Open Area

Gateway 3314 38% Open Area