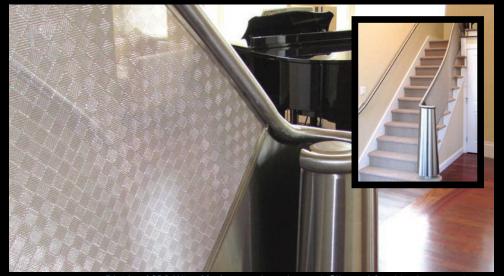

#### ABOUT THE COVER

Chandler City Hall's walkway sunshade helps cool the first floor offices on two sides of their building while providing shade for pedestrians and added weather protection. The high tech sunshade was constructed out of McNICHOLS® Perforated Metal. The designer chose material with three round hole pattern openings which were then cut and framed into rectangular panels and mounted into a T-shaped beamed structure.

The variegated patterns throughout the framework cast unique shadows

on the sidewalk and windows, while diffusing the strong Arizona sunlight. Perforated metal is often chosen for sunshades as it decreases the uplift issues of a solid material, giving the walkway structure stability.

The aesthetically pleasing sunshade complemented the city hall facade, also made of perforated called "Turbulent

Shade", (inset). Designed to move in desert wind gusts, this building art was created of 6 by 12-inch stainless steel panels and the brainchild of Ned Kahn, a California artist known for replicating the forms and forces of nature.

Each facade perforated metal panel was mounted to bars by two cylinder arms that float and glide in a grommet ring. A sunshade for the offices by day, the facade panels are backlit by low energy LED lights