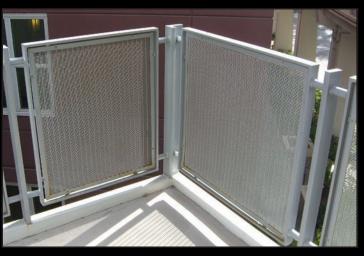

## McNICHOLS® Designer Metals

**McNichols** Techna<sub>TM</sub> 3156 in 316 Stainless Steel was specified for infill panels of the balconies of this Providence, RI housing.

61.2% Open Area

Stainless Steel 304 0% Open Area