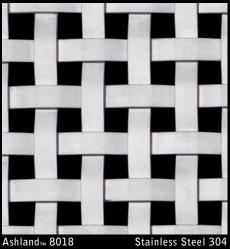

27% Open Area

25% Open Area

Ashland<sub>™</sub> 8015 Stainless Steel 304 51.1% Open Area

Chateau™ 3115 Stainless Steel 316 56% Open Area

To add ambience while diffusing the restaurant lighting, **McNICHOLS** Chateau  $_{TM}$  3115 was chosen as wall cladding.