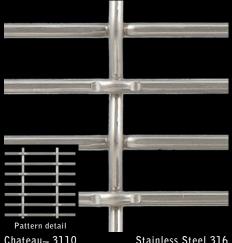

27% Open Area

25% Open Area

Ashland<sub>™</sub> 8015 Stainless Steel 304 51.1% Open Area

Chateau™ 3115 Stainless Steel 316 56% Open Area

To add ambience while diffusing the restaurant lighting, **McNICHOLS** Chateau  $_{TM}$  3115 was chosen as wall cladding.