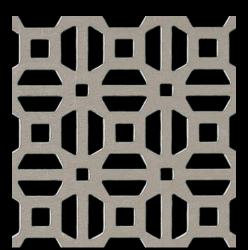

#### SUSTAINABLE SOLUTIONS

1/16" Round on 1/8" Staggered Centers 23% Open Area

5/32" Round on 3/16" Staggered Centers 63% Open Area

1/2" Round on 11/16" Staggered Centers 48% Open Area

1" Round on 1-1/4" Staggered Centers 58% Open Area

3/4" Square on 1" Straight Centers 56% Open Area

.200" Square on 1/2" Straight Centers 16% Open Area

Pattern detail Airline - 1/4" x 1-1/2" Rectangular Slots 68% Open Area

Moire - 1/8" x 3/4" Round End Slot 41% Open Area

1/2" Hexagon - 9/16" Centers 80% Open Area

McNICHOLS® Octagon Cane Perforated Metal was selected as infill panels for this decorative fence.

36% Open Area

Grecian 35% Open Area

Mosaic 3310 40% Open Area

Gateway 3314 38% Open Area

Full Cloverleaf - 1/2" Staggered Clovers 51% Open Area

Windsor 45% Open Area

Linco 3312 19% Open Area