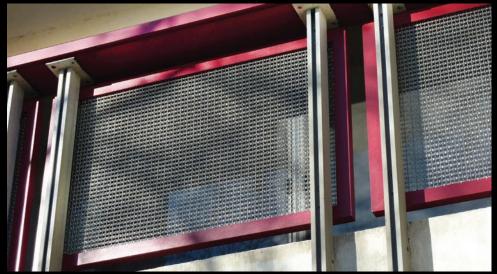

#### ABOUT THE COVER

Chandler City Hall's walkway sunshade helps cool the first floor offices on two sides of their building while providing shade for pedestrians and added weather protection. The high tech sunshade was constructed out of McNICHOLS® Perforated Metal. The designer chose material with three round hole pattern openings which were then cut and framed into rectangular panels and mounted into a T-shaped beamed structure.

The variegated patterns throughout the framework cast unique shadows

on the sidewalk and windows, while diffusing the strong Arizona sunlight. Perforated metal is often chosen for sunshades as it decreases the uplift issues of a solid material, giving the walkway structure stability.

The aesthetically pleasing sunshade complemented the city hall facade, also made of perforated called "Turbulent

Shade", (inset). Designed to move in desert wind gusts, this building art was created of 6 by 12-inch stainless steel panels and the brainchild of Ned Kahn, a California artist known for replicating the forms and forces of nature.

Each facade perforated metal panel was mounted to bars by two cylinder arms that float and glide in a grommet ring. A sunshade for the offices by day, the facade panels are backlit by low energy LED lights