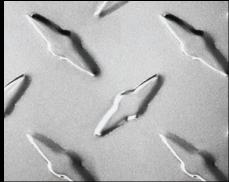

#### ABOUT THE COVER

Chandler City Hall's walkway sunshade helps cool the first floor offices on two sides of their building while providing shade for pedestrians and added weather protection. The high tech sunshade was constructed out of McNICHOLS® Perforated Metal. The designer chose material with three round hole pattern openings which were then cut and framed into rectangular panels and mounted into a T-shaped beamed structure.

The variegated patterns throughout the framework cast unique shadows

on the sidewalk and windows, while diffusing the strong Arizona sunlight. Perforated metal is often chosen for sunshades as it decreases the uplift issues of a solid material, giving the walkway structure stability.