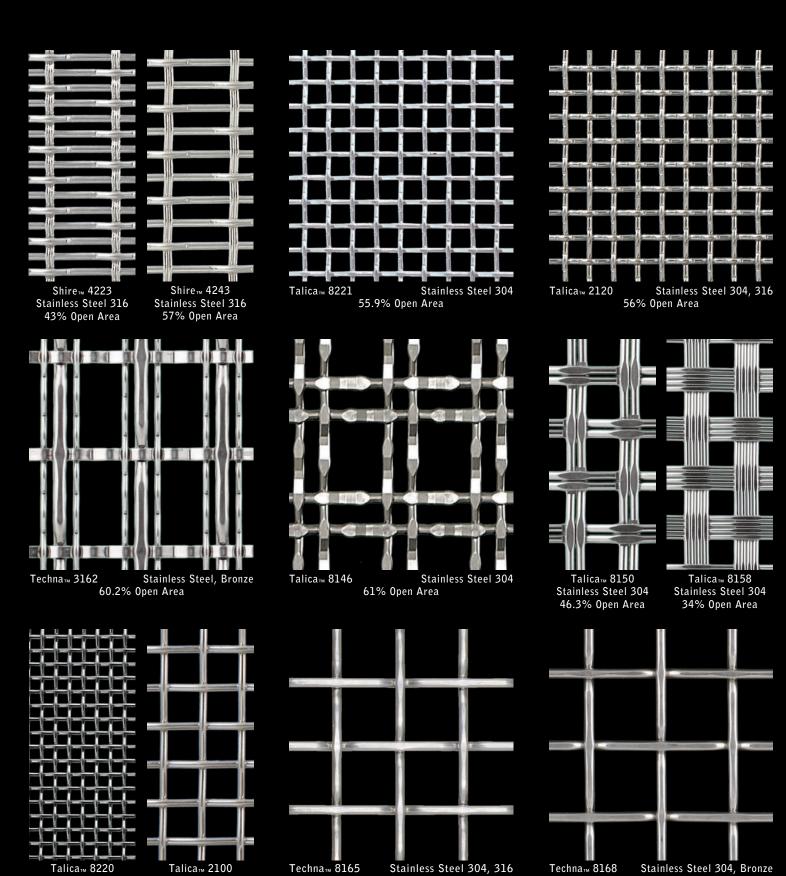

27% Open Area

25% Open Area

Ashland<sub>™</sub> 8015 Stainless Steel 304 51.1% Open Area

Chateau™ 3115 Stainless Steel 316 56% Open Area

To add ambience while diffusing the restaurant lighting, **McNICHOLS** Chateau  $_{TM}$  3115 was chosen as wall cladding.

## McNICHOLS® Designer Metals

**McNichols** Techna<sub>TM</sub> 3156 in 316 Stainless Steel was specified for infill panels of the balconies of this Providence, RI housing.

61.2% Open Area

Stainless Steel 304 0% Open Area

6.6% Open Area

Shire™ 2136 Stainless Steel 304 0% Open Area

|     |    | l d |      | THE REAL PROPERTY. |    | 100   |    | 1          |         | 1      |           | Ä    |    | į       | À, | Į,    | N  | y     | <i>[</i> *] |
|-----|----|-----|------|--------------------|----|-------|----|------------|---------|--------|-----------|------|----|---------|----|-------|----|-------|-------------|
|     | Q  | N.  |      | ig.                |    | 100   |    | A SEC.     | V       | ALC: N | l.        | 1    |    | No.     |    | ğ     |    | ď,    | $\mu_{ij}$  |
| ï   |    | 1   | 1    | il di              |    | ď     |    | A PROPERTY |         | Malin  | Į,        | Ä    | l, | A.      | l, | Į,    | ij | Å     | Pυ          |
| ri  | Ç  | y   |      | No.                |    | Marie |    | 1450       | l.      | A SEC  |           | j    |    | A PA    |    | A P   | ŀ  | Ä     | ۴J          |
| ri. |    | ý   | į,   | N. Contract        |    |       |    | W.         |         | No.    | Į,        | Á    |    | Į,      |    | A.    | Į, | N.    | P.)         |
| ri. |    | il. |      | ij                 |    | i i   |    | No.        |         | 100    | l.        | ğ    |    | ď,      |    | Ä     | l, | d     | ۴ij         |
| r   | Ç  | Ų   | į    | 100                | l  | 100   |    | Villa.     |         | a day  |           | ig i |    | 100     | Ì  | il di | I  | Ž     | ۴ij         |
| Ó   | Ç  | y   | Į,   | ill                | ì  | ğ     | ì  | ğ          |         | 1      | į         | Į,   | Ų  | 1       | ì  | ý     |    | N. W. | Μį          |
| ń   | Ç  | g   | Ì    | y                  |    | į     |    | N.         |         | No.    | į         | į    | Ì  | Ä       | ļ  | į     | į  | N.    | P)          |
| 7   | É  | y   | Į.   | y                  | ļ  | 1     | 1  | NA.        | 1       | No.    | Ì         | į    |    | il i    |    | À     | Ì  | ģ     | P.          |
| ń   | ĺ  | į   | E ST | g                  | Ì  | į     | Ì  | N.         | Ì       | 1      | į         | į    | Ì  | - Table | 1  | 200   | Ì  | 1     | M           |
| n   | 1  | ı   | ì    | Į,                 | 1  | j     | Ì  | y          | Ì       | 1      |           | į    | Ì  | j       | Ì  | į     | Ì  | ij    | m           |
| ď   | ĺ  | Į.  | ì    | y                  | Ì  | y     | Ì  | N.         | 1       | N.     |           | į    | ١  | i i     |    | į     | h  | į     | M           |
| ď   | ľ  | 1   | À    | J                  |    | į     | A. | 1          | 1       | 100    | Ì         | 100  | Ì  | 1       | Ì  |       | h  | Ä     | М           |
| ď   | Ý  | 1   | Ì    | y                  | A. | į     | A. | Ì          | Į       | Į,     | Ì         | i i  | À  | į,      | ļ  | À     | Ì  | d     | m,          |
| υń  | Y. |     | No.  | j                  | A. | į     | 1  |            | 1       |        | 1         | j    |    | j       |    | j     | Ì  | j     | m           |
| ď   | Y  | Ŋ   | No.  | ij                 | À  | Ų     | À  |            | À       |        | À         | J    | A. |         | h  | ļ     | À  | Ņ     | m.          |
| ď   | N  | ř   | A    | ij                 | A  | Ù     | A  | h          | No.     | Ì      | A.        | þ    | A  | ij      | h  | þ     | À  | j     | m           |
| ď   | Ä  | l   | Á    | ij                 | A  | ļ     | À  | į          | Mark In |        | A PARTIES | Ì    | À  |         | 馬流 | j     | À  | j     | т           |
| ľ   | Y. | ij  | A    | ļ                  | A  | ij    | h  |            | h       |        | h         |      | À  |         |    |       | A  | j     | m           |
| ď   | K  | l   | No.  | į                  | A  | ļ     | A  | ij         | 1       | Ì      | A.        | j    | À  | į       | h  | j     | À  | į     | т           |
| 'n  | Y  |     | L    | ļ                  | P. | į     | 1  | ı          | A.      | 1      |           | į    |    | į       |    | į     | ļ  | į     | n           |
| ď   | ĺ  | l y | h    | ij                 | h  | Į     | Ì  | j          | A.      | j      | ł,        | Į,   | Ì  | 1       | À  | 3     | ١  | Ä     | m           |
| r   | Á  | í   | ì    | j                  | Ì  | þ     | H  | į          |         | Į,     | į         | į    | h  | Ä       | Ì  | Á     | ķ  | Á     | m           |
| p   | Á  | d   | ł    | d                  | ļ  | į     | Ì, | H          | 1       | 200    | Ì         | V    | 1  | À       |    | Ä     | N. | Ä     | m           |
| g   | ĺ  | ij  | T.   | Į,                 |    | Ä     | Į, | y          | ļ       | Į,     | ļ         | y.   | V  | Į.      | Ì  | 100   | Į. | Į,    | м           |
| ď   | Į, | ij  | l.   | H                  |    | Ì     | Y. | ¥          |         | ļ      |           | À    | k  | Ì       | Ų, | À     | N. | ď     | ľΨ          |
| п   | Į. | y   | Ŋ.   | y                  | Y. | J     | ļ  | N.         |         | Į,     |           | Ä    | N. | Ä       | N. | Ä     | Ŋ, | Į,    | ľΨ          |
|     |    | y   | li.  | Ä                  | l. | Å     | k  | Ä          | V       | 100    | ļ         | Ì    | Į, | į       | l, | į     |    | Å     | Mβ          |
| ľ   | ĺ  | y   | l.   | y                  | V. | Í     |    | Å          |         | Å      | Ų,        | Å    | ij | ď       | Ų, | Á     |    | Á     | ٠.          |
| 1   | V  | ľ   | ŀ,   | j                  | Ų, | Å     | l, | Á          |         | Á      |           | Á    | ij | Ý,      | ľ  | Ŕ     | Ų  | Ŕ     | w           |
|     | V  | ľ   | W.   | Į,                 | Ų, | j     | Ų  | Á          | l,      | ď      | l)        | Á    | Ŋ  | Á       | Ų  | Ŕ     | K  | Ŕ     | ٦И          |
| ΠÌ  | V  | Į,  | Y.   | ď                  | 1  | Å     | y) | Å          | Ì,      | Í      | V.        | Å    | V. | Á       | ľ  | Á     | l. | Į.    | ТΨ          |
| Č   | Į) | ij  | V.   | ý                  |    | Ì     |    | į          | i,      | Í      |           | Å    |    | Å       | l, | Å     |    | A     | "11         |
| ď   | V  | N.  | b)   | y                  | Į, | Į,    | Y, | Į,         | Ų       | 1      | ij        | il.  | V. | Á       | l, | Å     | l, | K     | ٠.          |
| ļ   | I  | y   | y,   | ij                 | V. | J     | Ä  | į          | K       | Å      | Ų,        | ļ    | Ų, | Å       |    | Ä     |    | Ą     | ďΨ          |
|     | l. | Ý   | H    | ď                  | N. | į     | N. | Į,         |         | į      | Y,        | Å    | 1  | Å       | Ų, | Ä     | l, | A     | 74          |
| ľ   | Į. | y   | ķ    | y                  | Ì  | ğ     | Ų, | No.        | Į,      | Ä      | V         | Ä    | ķ  | Á       | V. | Į,    | V. | Å     | ru.         |
| į   | Į. | Ä   | W.   | Á                  | X, | Á     | V. | 1          | Y.      | N.     | V.        | X    | N. | Á       | K  | Á     | N. | Ä     | ΛV          |
| F   | Į. | Ä   | V.   | ď                  | Ų, | į     | Ų, | Ä          | l.      | Å      | l,        | A    | V, | Å       | į, | Ä     | H. | Ä     | ΤW          |
| ı   | l  | y   | y,   | d                  | y, | į     | Į, | į          |         | Á      | k         | Å    | l, | Á       | ľ  | Ä     | Į, | Å     | 14          |
| f   | 1  | 1   | Ì    | j                  | ¥  | À     | V  | á          | Ų       | į      | H         | į    | H  | ì       | H  | À     | N. | į     | а           |