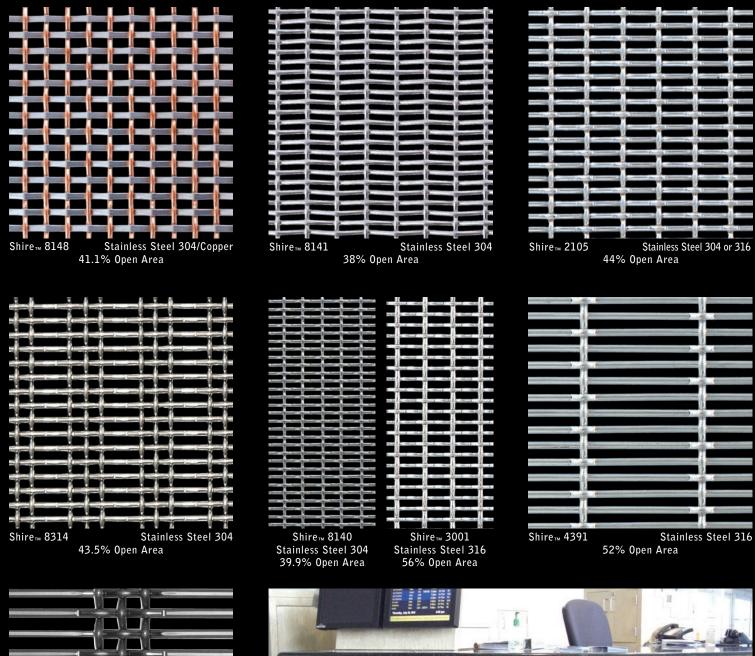

#### SUSTAINABLE SOLUTIONS

1/16" Round on 1/8" Staggered Centers 23% Open Area

5/32" Round on 3/16" Staggered Centers 63% Open Area

1/2" Round on 11/16" Staggered Centers 48% Open Area

1" Round on 1-1/4" Staggered Centers 58% Open Area

3/4" Square on 1" Straight Centers 56% Open Area

.200" Square on 1/2" Straight Centers 16% Open Area

Pattern detail Airline - 1/4" x 1-1/2" Rectangular Slots 68% Open Area

Moire - 1/8" x 3/4" Round End Slot 41% Open Area

1/2" Hexagon - 9/16" Centers 80% Open Area

McNICHOLS® Octagon Cane Perforated Metal was selected as infill panels for this decorative fence.

36% Open Area

Grecian 35% Open Area

Mosaic 3310 40% Open Area

Gateway 3314 38% Open Area

Full Cloverleaf - 1/2" Staggered Clovers 51% Open Area

Windsor 45% Open Area

Linco 3312 19% Open Area