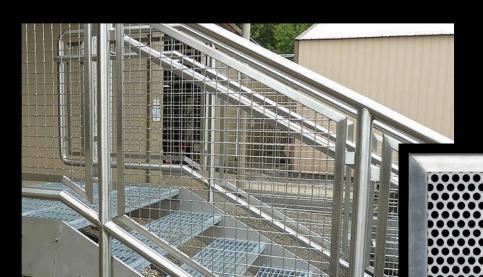

Chandler City Hall Walkway Sunshade

McNICHOLS Designer Metals

AESTHETIC . . . SUSTAINABLE . . . VERSATILE . . .

#### ABOUT THE COVER

Chandler City Hall's walkway sunshade helps cool the first floor offices on two sides of their building while providing shade for pedestrians and added weather protection. The high tech sunshade was constructed out of McNICHOLS® Perforated Metal. The designer chose material with three round hole pattern openings which were then cut and framed into rectangular panels and mounted into a T-shaped beamed structure.

The variegated patterns throughout the framework cast unique shadows

on the sidewalk and windows, while diffusing the strong Arizona sunlight. Perforated metal is often chosen for sunshades as it decreases the uplift issues of a solid material, giving the walkway structure stability.

The aesthetically pleasing sunshade complemented the city hall facade, also made of perforated called "Turbulent

Shade", (inset). Designed to move in desert wind gusts, this building art was created of 6 by 12-inch stainless steel panels and the brainchild of Ned Kahn, a California artist known for replicating the forms and forces of nature.

Each facade perforated metal panel was mounted to bars by two cylinder arms that float and glide in a grommet ring. A sunshade for the offices by day, the facade panels are backlit by low energy LED lights