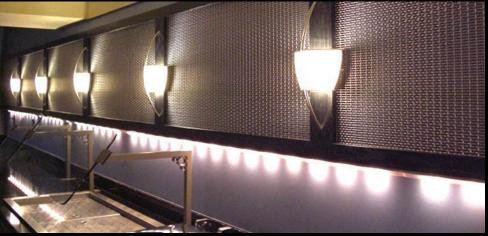

27% Open Area

25% Open Area

Ashland<sub>™</sub> 8015 Stainless Steel 304 51.1% Open Area

Chateau™ 3115 Stainless Steel 316 56% Open Area

To add ambience while diffusing the restaurant lighting, **McNICHOLS** Chateau  $_{TM}$  3115 was chosen as wall cladding.