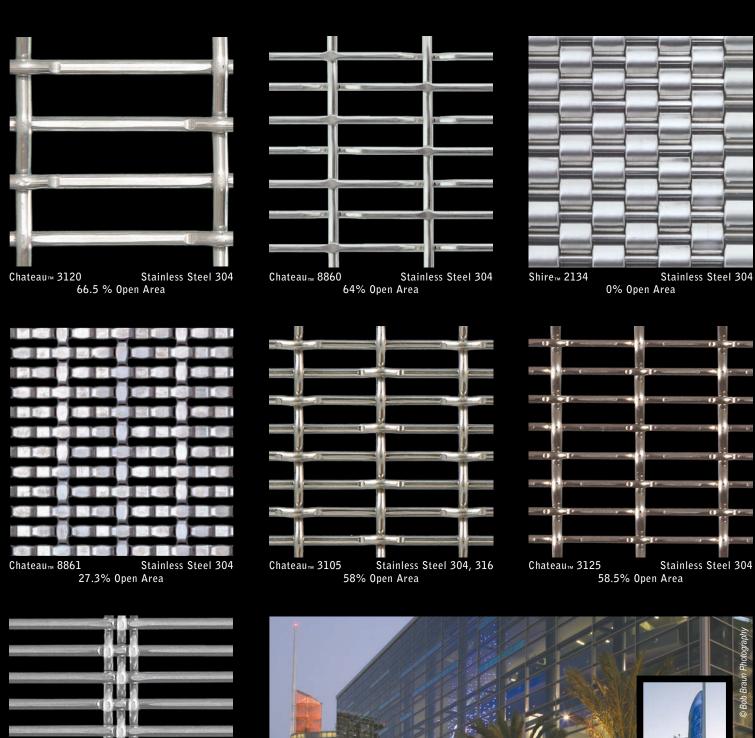

#### SUSTAINABLE SOLUTIONS

1/16" Round on 1/8" Staggered Centers 23% Open Area

5/32" Round on 3/16" Staggered Centers 63% Open Area

1/2" Round on 11/16" Staggered Centers 48% Open Area

1" Round on 1-1/4" Staggered Centers 58% Open Area

3/4" Square on 1" Straight Centers 56% Open Area

.200" Square on 1/2" Straight Centers 16% Open Area

Pattern detail Airline - 1/4" x 1-1/2" Rectangular Slots 68% Open Area

Moire - 1/8" x 3/4" Round End Slot 41% Open Area

1/2" Hexagon - 9/16" Centers 80% Open Area

McNICHOLS® Octagon Cane Perforated Metal was selected as infill panels for this decorative fence.

36% Open Area

Grecian 35% Open Area

Mosaic 3310 40% Open Area

Gateway 3314 38% Open Area

Full Cloverleaf - 1/2" Staggered Clovers 51% Open Area

Windsor 45% Open Area

Linco 3312 19% Open Area

#### REFRESHINGLY DIFFERENT

Lancet<sub>™</sub> 166F-18 1/16" Flat Plain Steel 44% Open Area

Flat Plain Steel Lancet™ 366F-18 3/16" 63% Open Area

Lancet™ 186F-18 1/8" Lancet™ 186R-18 1/8" Flat Plain Steel Raised Plain Steel 52% Open Area 55% Open Area

27% Open Area

25% Open Area

Ashland<sub>™</sub> 8015 Stainless Steel 304 51.1% Open Area

Chateau™ 3115 Stainless Steel 316 56% Open Area

To add ambience while diffusing the restaurant lighting, **McNICHOLS** Chateau  $_{TM}$  3115 was chosen as wall cladding.

## McNICHOLS® Designer Metals

**McNichols** Techna<sub>TM</sub> 3156 in 316 Stainless Steel was specified for infill panels of the balconies of this Providence, RI housing.

61.2% Open Area

Stainless Steel 304 0% Open Area

6.6% Open Area

Shire™ 2136 Stainless Steel 304 0% Open Area

|     |    | l d |      | THE REAL PROPERTY. |    | 100   |    | 1          |         | 1      |           | Ä    |    | į       | À, | Į,    | N  | y     | <i>[</i> *] |
|-----|----|-----|------|--------------------|----|-------|----|------------|---------|--------|-----------|------|----|---------|----|-------|----|-------|-------------|
|     | Q  | N.  |      | ig.                |    | 100   |    | A SEC.     | V       | ALC: N | l.        | 1    |    | No.     |    | ğ     |    | ď,    | $\mu_{ij}$  |
| ï   |    | 1   | 1    | il di              |    | ď     |    | A PROPERTY |         | Malin  | Į,        | Ä    | l, | A.      | l, | Į,    | ij | Å     | Pυ          |
| ri  | Ç  | y   |      | No.                |    | Marie |    | 1450       | l.      | A SEC  |           | j    |    | A PA    |    | A P   | ŀ  | Ä     | ۴J          |
| ri. |    | ý   | į,   | N. Contract        |    |       |    | W.         |         | No.    | Į,        | Á    |    | Į,      |    | A.    | Į, | N.    | P.)         |
| ri. |    | il. |      | ij                 |    | i i   |    | No.        |         | 100    | l.        | ğ    |    | ď,      |    | Ä     | l, | d     | ۴ij         |
| r   | Ç  | Ų   | į    | 100                | l  | 100   |    | Villa.     |         | a day  |           | ig i |    | 100     | Ì  | il di | I  | Ž     | ۴ij         |
| Ó   | Ç  | y   | Į,   | ill                | ì  | ğ     | ì  | ğ          |         | 1      | į         | Į,   | Ų  | 1       | ì  | ý     |    | N. W. | Μį          |
| ń   | Ç  | g   | Ì    | y                  |    | į     |    | N.         |         | No.    | į         | į    | Ì  | Ä       | ļ  | į     | į  | N.    | P)          |
| 7   | É  | y   | Į.   | y                  | ļ  | 1     | 1  | NA.        | 1       | No.    | Ì         | į    |    | il i    |    | À     | Ì  | ģ     | P.          |
| ń   | ĺ  | į   | E ST | g                  | Ì  | į     | Ì  | N.         | Ì       | 1      | į         | į    | Ì  | - Table | 1  | 200   | Ì  | 1     | M           |
| n   | 1  | ı   | ì    | Į,                 | 1  | j     | Ì  | y          | Ì       | 1      |           | į    | Ì  | j       | Ì  | į     | Ì  | ij    | m           |
| ď   | ĺ  | Į.  | ì    | y                  | Ì  | y     | Ì  | N.         | 1       | N.     |           | į    | ١  | i i     |    | į     | h  | į     | M           |
| ď   | ľ  | 1   | À    | J                  |    | į     | A. | 1          | 1       | 100    | Ì         | 100  | Ì  | 1       | Ì  |       | h  | Ä     | М           |
| ď   | Ý  | 1   | Ì    | y                  | A. | į     | A. | Ì          | Į       | Į,     | Ì         | i i  | À  | į,      | ļ  | À     | Ì  | d     | m,          |
| υń  | Y. |     | No.  | j                  | A. | į     | 1  |            | 1       |        | 1         | j    |    | j       |    | j     | Ì  | j     | m           |
| ď   | Y  | Ŋ   | No.  | ij                 | À  | Ų     | À  |            | À       |        | À         | J    | A. |         | h  | ļ     | À  | Ņ     | m.          |
| ď   | N  | ř   | A    | ij                 | A  | Ù     | A  | h          | No.     | Ì      | A.        | þ    | A  | ij      | h  | þ     | À  | j     | m           |
| ď   | Ä  | l   | Á    | ij                 | A  | ļ     | À  | į          | Mark In |        | A PARTIES | Ì    | À  |         | 馬流 | j     | À  | j     | т           |
| ľ   | Y. | ij  | A    | ļ                  | A  | ij    | h  |            | h       |        | h         |      | À  |         |    |       | A  | j     | m           |
| ď   | K  | l   | No.  | į                  | A  | ļ     | A  | ij         | 1       | Ì      | A.        | j    | À  | į       | h  | j     | À  | į     | т           |
| 'n  | Y  |     | L    | ļ                  | P. | į     | 1  | ı          | A.      | 1      |           | į    |    | į       |    | į     | ļ  | į     | n           |
| ď   | ĺ  | l y | h    | ij                 | h  | Į     | Ì  | j          | A.      | j      | ł,        | Į,   | Ì  | 1       | À  | 3     | ١  | Ä     | m           |
| r   | Á  | í   | ì    | j                  | Ì  | þ     | H  | į          |         | Į,     | į         | į    | h  | Ä       | Ì  | Á     | ķ  | Á     | m           |
| p   | Á  | d   | ł    | d                  | ļ  | į     | Ì, | H          | 1       | 200    | Ì         | V    | 1  | À       |    | Ä     | N. | Ä     | m           |
| g   | ĺ  | ij  | T.   | Į,                 |    | Ä     | Į, | y          | ļ       | Į,     | ļ         | y.   | V  | Į.      | Ì  | 100   | Į. | Į,    | м           |
| ď   | Į, | ij  | l.   | H                  |    | Ì     | Y. | ¥          |         | ļ      |           | À    | k  | Ì       | Ų, | À     | N. | ď     | ľΨ          |
| п   | Į. | y   | Ŋ.   | y                  | Y. | J     | ļ  | N.         |         | Į,     |           | Ä    | N. | Ä       | N. | Ä     | Ŋ, | Į,    | ľΨ          |
|     |    | y   | li.  | Ä                  | l. | Å     | k  | Ä          | V       | 100    | ļ         | Ì    | Į, | į       | l, | į     |    | Å     | Mβ          |
| ľ   | ĺ  | y   | l.   | y                  | V. | Í     |    | Å          |         | Å      | Ų,        | Å    | ij | ď       | Ų, | Á     |    | Á     | ٠.          |
| 1   | V  | ľ   | ŀ,   | j                  | Ų, | Å     | l, | Á          |         | Á      |           | Á    | ij | Ý,      | ľ  | Ŕ     | Ų  | Ŕ     | w           |
|     | V  | ľ   | W.   | Į,                 | Ų, | j     | Ų  | Á          | l,      | ď      | l)        | Á    | Ŋ  | Á       | Ų  | Ŕ     | K  | Ŕ     | ٦И          |
| ΠÌ  | V  | Į,  | Y.   | ď                  | 1  | Å     | y) | Å          | Ì,      | Í      | V.        | Å    | V. | Á       | ľ  | Á     | l. | Į.    | ТΨ          |
| Č   | Į) | ij  | V.   | ý                  |    | Ì     |    | į          | i,      | Í      |           | Å    |    | Å       | l, | Å     |    | A     | "11         |
| ď   | V  | N.  | b)   | y                  | Į, | Į,    | Y, | Į,         | Ų       | 1      | ij        | il.  | V. | Á       | l, | Å     | l, | K     | ٠.          |
| ļ   | I  | y   | y,   | ij                 | V. | J     | Ä  | į          | K       | Å      | Ų,        | ļ    | Ų, | Å       |    | Ä     |    | Ą     | ďΨ          |
|     | l. | Ý   | H    | ď                  | N. | į     | N. | Į,         |         | į      | Y,        | Å    | 1  | Å       | Ų, | Ä     | l, | A     | 74          |
| ľ   | Į. | y   | ķ    | y                  | Ì  | ğ     | Ų, | No.        | Į,      | Ä      | V         | Ä    | ķ  | Á       | V. | Į,    | V. | Å     | ru.         |
| į   | Į. | Ä   | W.   | Á                  | X, | Á     | V. | 1          | Y.      | N.     | V.        | X    | N. | Á       | K  | Á     | N. | Ä     | ΛV          |
| F   | Į. | Ä   | V.   | ď                  | Ų, | į     | Ų, | Ä          | l.      | Å      | l,        | A    | V, | Å       | į, | Ä     | H. | Ä     | ΤW          |
| ı   | l  | y   | y,   | d                  | y, | į     | Į, | į          |         | Á      | k         | Å    | l, | Á       | ľ  | Ä     | Į, | Å     | 14          |
| f   | 1  | 1   | Ì    | j                  | ¥  | À     | V  | á          | Ų       | į      | H         | į    | H  | ì       | H  | À     | N. | į     | а           |