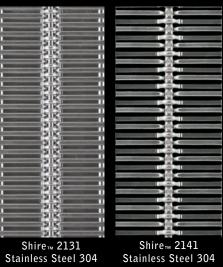

|                               |

Stainless Steel 316 0% Open Area



Stainless Steel 304 0% Open Area 32.5% Open Area

#### **DIVERSITY OF PATTERNS**







Aura™ 8857 Stainless Steel 304 48% Open Area



McNICHOLS Aura™ 8857 Stainless Steel 304 was used to transform this airport information desk into a striking reception desk.















Halo™ 4474 Stainless Steel/Copper-based Alloy 74% Open Area



Techna™ 3150 Stainless Steel 304, 316 Aluminum 74% Open Area







Stainless Steel 304 Aluminum 81.7% Open Area



Techna™ 8159 Stainless Steel 304 63.4% Open Area

36.9% Open Area

#### **AESTHETICS WITH INTEGRITY**





70.2% Open Area

Stainless Steel 304

45% Open Area

Stainless Steel 316

64% Open Area

74% Open Area



# McNICHOLS® Designer Metals



**McNichols** Plaid<sub>TM</sub> 6013 Wire Mesh was selected as an infill panel for this elegant s