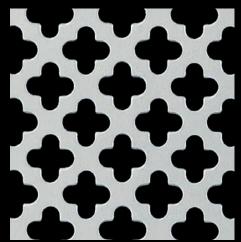

#### SUSTAINABLE SOLUTIONS

1/16" Round on 1/8" Staggered Centers 23% Open Area

5/32" Round on 3/16" Staggered Centers 63% Open Area

1/2" Round on 11/16" Staggered Centers 48% Open Area

1" Round on 1-1/4" Staggered Centers 58% Open Area

3/4" Square on 1" Straight Centers 56% Open Area

.200" Square on 1/2" Straight Centers 16% Open Area

Pattern detail Airline - 1/4" x 1-1/2" Rectangular Slots 68% Open Area

Moire - 1/8" x 3/4" Round End Slot 41% Open Area

1/2" Hexagon - 9/16" Centers 80% Open Area

McNICHOLS® Octagon Cane Perforated Metal was selected as infill panels for this decorative fence.

36% Open Area

Grecian 35% Open Area

Mosaic 3310 40% Open Area

Gateway 3314 38% Open Area

Full Cloverleaf - 1/2" Staggered Clovers 51% Open Area

Windsor 45% Open Area

Linco 3312 19% Open Area