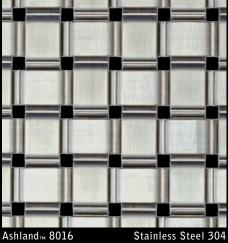

27% Open Area

25% Open Area

Ashland<sub>™</sub> 8015 Stainless Steel 304 51.1% Open Area

Chateau™ 3115 Stainless Steel 316 56% Open Area

To add ambience while diffusing the restaurant lighting, **McNICHOLS** Chateau  $_{TM}$  3115 was chosen as wall cladding.