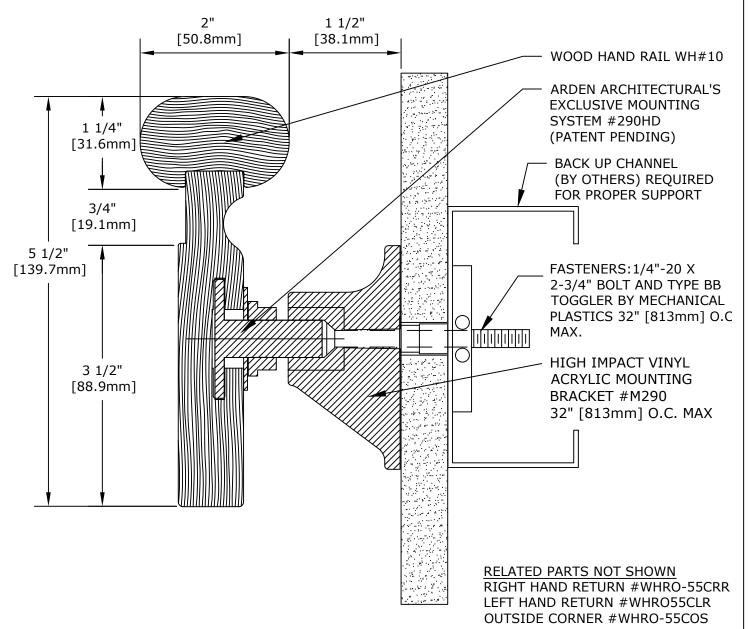

## HANDRAIL SYSTEM WHRO-55

IMPORTANT: USER SHALL VERIFY CONFORMANCE OF ALL CONSTRUCTIONS SHOWN WITH LOCAL CODES AND WITH REQUIREMENTS OF METAL STUD MANUFACTURER FOR RATINGS. FASTENERS AND PARTITION COMPONENTS NOT BY ARDEN ARCHITECTURAL SPECIALTIES, INC.

| HANDRAILS                                                                                                                                                                                                                                                                                                                                                                       |                 | DATE: | SCALE: |
|---------------------------------------------------------------------------------------------------------------------------------------------------------------------------------------------------------------------------------------------------------------------------------------------------------------------------------------------------------------------------------|-----------------|-------|--------|
| HANDRAIL: FOREST STEWARDSHIP COUNCIL (FSC) CERTIFIED KILN-DRIED SELECT AND BETTER GRADE ASH, OAK OR MAPLE, FURNISHED IN 6'-14' [1.8M-4.3M] RANDOM LENGTHS. RETURNS AND CORNERS: PREFABRICATED AND STAINED TO MATCH. DUE TO VARIATIONS IN WOOD GRAIN WILL NOT MATCH EXACTLY. FINISH: STAINED OR CLEAR FINISH. SEALED AND FINISHED WITH TWO COATS WATER WHITE CONVERSION VARNISH. | PROJECT:        |       |        |
|                                                                                                                                                                                                                                                                                                                                                                                 | ARCHITECT:      |       |        |
|                                                                                                                                                                                                                                                                                                                                                                                 | CONTRACTOR:     |       |        |
|                                                                                                                                                                                                                                                                                                                                                                                 | REPRESENTATIVE: |       |        |
|                                                                                                                                                                                                                                                                                                                                                                                 |                 |       |        |