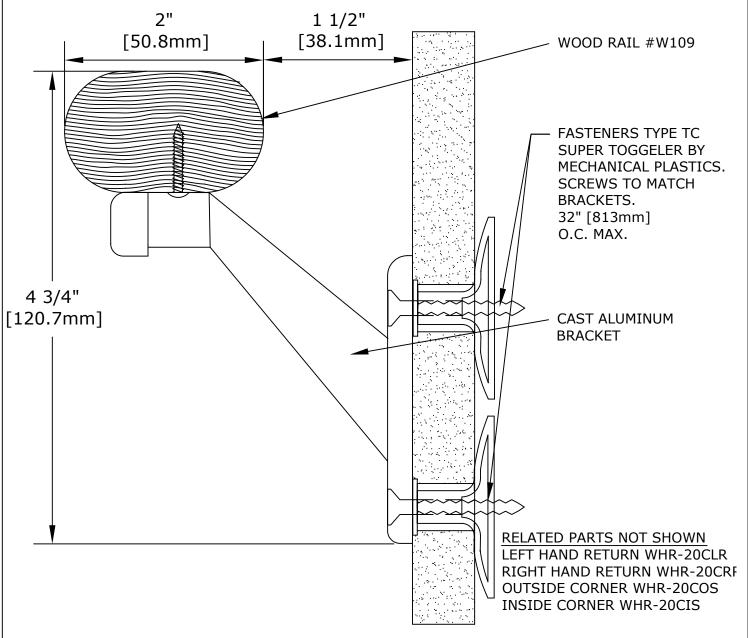

## HANDRAIL SYSTEM WHR-20

IMPORTANT: USER SHALL VERIFY CONFORMANCE OF ALL CONSTRUCTIONS SHOWN WITH LOCAL CODES AND WITH REQUIREMENTS OF METAL STUD MANUFACTURER FOR RATINGS. FASTENERS AND PARTITION COMPONENTS NOT BY ARDEN ARCHITECTURAL SPECIALTIES, INC.

| HANDRAILS                                                                                                                                                                                                                                                                                                                                                                                                                                                                                              |                 | DATE: | SCALE: |
|--------------------------------------------------------------------------------------------------------------------------------------------------------------------------------------------------------------------------------------------------------------------------------------------------------------------------------------------------------------------------------------------------------------------------------------------------------------------------------------------------------|-----------------|-------|--------|
| GENERAL SPECIFICATION  HAND RAIL: FOREST STEWARDSHIP COUNCIL (FSC) CERTIFIED KILN DRIED  SELECT OR BETTER ASH, OAK, OR MAPLE, FURNISHED IN 6'-14' [1.8M-4.3M]  RANDOM LENGTHS WITH CAST ALUMINUM BRACKETS  RETURNS AND CORNERS: PREFABRICATED AND STAINED TO MATCH. DUE TO  NATURAL VARIATIONS IN WOOD, GRAIN MAY NOT MATCH EXACTLY.  BRACKETS: CAST ALUMINUM WITH BRONZE (US-10), BRASS (US-3) OR CLEAR  (US-27) ANODIZED FINISH  FINISH: STAINED OR CLEAR FINISH. SEALED AND FINISHED WITH TWO COATS | PROJECT:        |       |        |
|                                                                                                                                                                                                                                                                                                                                                                                                                                                                                                        | ARCHITECT:      |       |        |
|                                                                                                                                                                                                                                                                                                                                                                                                                                                                                                        | CONTRACTOR:     |       |        |
|                                                                                                                                                                                                                                                                                                                                                                                                                                                                                                        | REPRESENTATIVE: |       |        |
|                                                                                                                                                                                                                                                                                                                                                                                                                                                                                                        |                 |       |        |