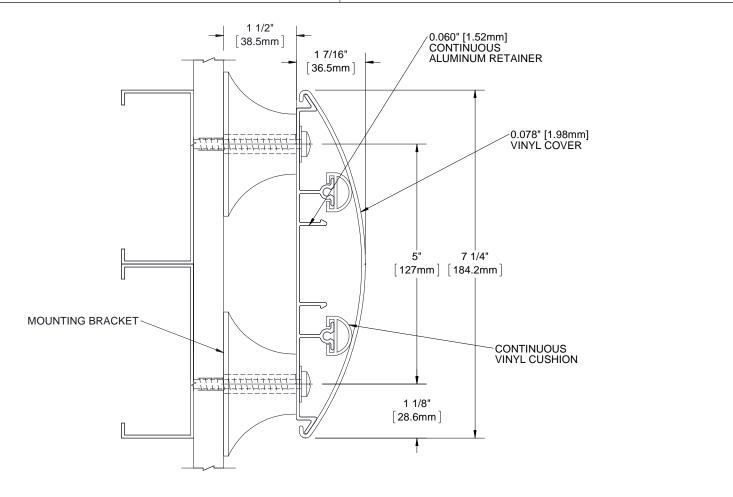

## NOTES:

В

- 1. PROFILE: HIGH IMPACT VINYL ACRYLIC EXTRUSION LOCKED IN PLACE, NOMINAL 0.078" (1.98mm) THICK
- 2. CLASS A FIRE RATING, TESTED TO ASTM E84
- 3. RETAINER: CONTINUOUS 6063 T-5 ALUMINUM RETAINER, NOMINAL 0.060" (1.52mm) THICK
- 4. **EXTRUSION**: PEBBLE GRAIN FINISH WHICH CONTAINS EPA REGISTERED MICRO-CHEK ANTIMICROBIAL AGENT
- 5. VINYL CRASH RAIL LENGTH: PROVIDED IN 20' CONTINUOUS SECTIONS
- 6. END CAP: #CRVE7C-ECT, OUTSIDE CORNER: #CRVE7C-OCT, 135 DEG OUTSIDE CORNER: #CRVE7C-OC135, SPLICE KIT: #CRVE7C-SK
- FASTENERS AND PARTITION COMPONENTS PROVIDED BY OTHERS.

| PROJECT:                                                       |      |                         |                                                                             |  |
|----------------------------------------------------------------|------|-------------------------|-----------------------------------------------------------------------------|--|
| ARCHITECT:                                                     |      |                         |                                                                             |  |
| CONTRACTOR:                                                    |      |                         |                                                                             |  |
| Right to site.  9300 73rd Avenue North Brooklyn Park, MN 55428 |      | CRESCENT SHAPE, EXTENDI | " VINYL CRASH RAIL<br>IT SHAPE, EXTENDED MOUNT<br>CKET, CONTINUOUS RETAINER |  |
| NAME DATE                                                      | SIZE | DWG. NO.                | REV                                                                         |  |
| DRAWN MDS 30MAY13                                              | Α    | CRVE7C-B15              | A                                                                           |  |
| RELEASED PGE 30MAY13                                           | WE   | IGHT: 1.50 lbs/ft       | SHEET 1 OF 1                                                                |  |