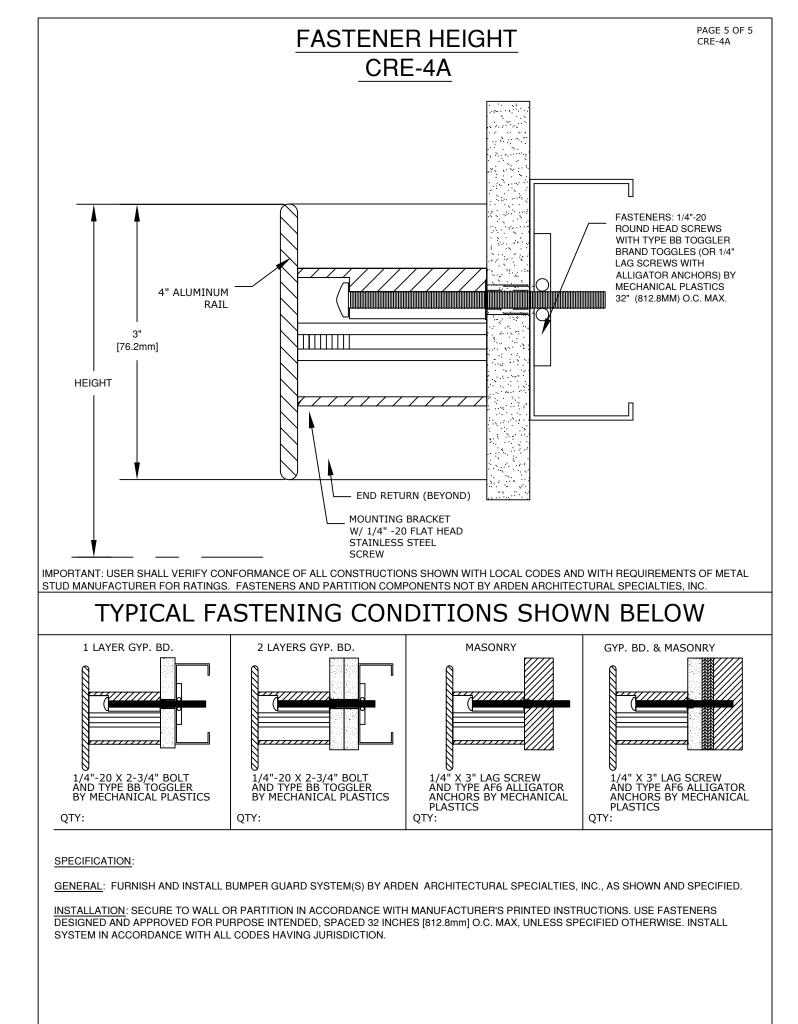

5. Mount Brackets. For most drywall applications, we recommend 1/4"-20 round head bolts and 1/4" size BB strap-type Toggler brand toggles by Mechanical Plastics. For most masonry applications, we recommend 1/4" lag screws and size A-6 Toggler brand "alligator" anchors by Mechanical Plastics.

6. Mount end returns and corners.

7. Measure and cut rail sections to length as required.

8. Drill and countersink rail sections for 1/4" - 20 attachment screws, using an 9/32" drill and an 82° countersink. Drill one hole on each end of rail section, and two holes for intermediate mounting brackets using layout dimensions shown. Use care to avoid countersinking holes too deep.

## CRE-4A

<u>4" ALUM. RAIL #A053CLR</u> ALUM. MOUNTING BRACKET #A056F <u>4" RETURN #A059</u> SELF TAPPING- SCREWS TO MOUNT RAIL TO BRACKET 1/4" X 20 X 3/4" #8142034