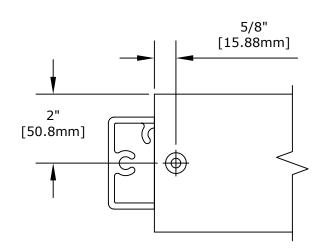

#### INSTALLATION:

1. Measure and mark centerline of rail brackets on wall or partition This height is obtained by subtracting 2"[50.8mm] from desired height of top of rail.

2. Measure and mark location of the ends or returns, corners, and joints between abutting lengths, if any, on wall of partition centerline (see Standard Plan Detail). These marks will also indicate the location of rail-end mounting bracket fasteners.

3. Measure and mark intermediate mounting bracket fastener locations on wall or partition. Mounting brackets are required at least every 32"[812.8mm] O.C. max.

4. Drill mounting bracket fastener holes at locations marked.