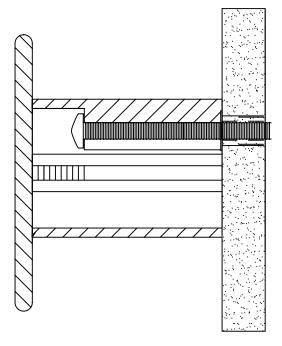

6. Mount end returns and corners.

7. Measure and cut rail sections to length as required.

8. Drill and countersink rail sections for 1/4" - 20 attachment screws, using an 9/32" drill and an 82° countersink. Drill one hole on each end of rail section, and two holes for intermediate mounting brackets using layout dimensions shown. Use care to avoid countersinking holes too deep.

9. Mount rails sections to brackets.

10. Clean rail and brackets.

## CRE-4A

<u>4" ALUM. RAIL #A053CLR</u> ALUM. MOUNTING BRACKET #A056F <u>4" RETURN #A059</u> SELF TAPPING- SCREWS TO MOUNT RAIL TO BRACKET 1/4" X 20 X 3/4" #8142034