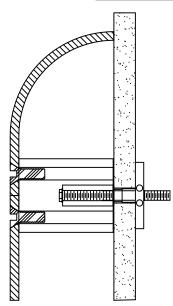

5. Mount Brackets. For most drywall applications, we recommend 1/4"-20 round head bolts and 1/4" size BB strap-type Toggler brand toggles by Mechanical Plastics. For most masonry applications, we recommend 1/4" lag screws and size A-6 Toggler brand "alligator" anchors by Mechanical Plastics.

9. Mount rails sections to brackets.

10. Clean rail and brackets.

# ATTACHMENT AND CORNER DETAIL