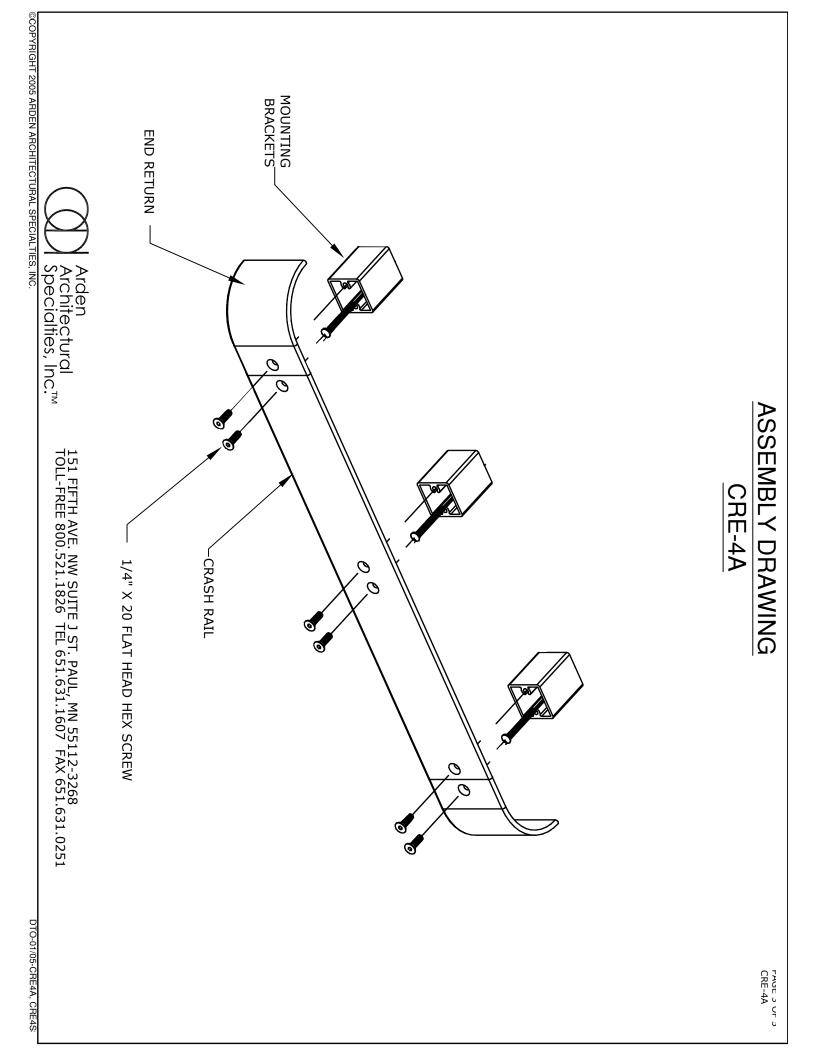

6. Mount end returns and corners.

7. Measure and cut rail sections to length as required.

8. Drill and countersink rail sections for 1/4" - 20 attachment screws, using an 9/32" drill and an 82° countersink. Drill one hole on each end of rail section, and two holes for intermediate mounting brackets using layout dimensions shown. Use care to avoid countersinking holes too deep.

9. Mount rails sections to brackets.

10. Clean rail and brackets.

## CRE-4A

<u>4" ALUM. RAIL #A053CLR</u> ALUM. MOUNTING BRACKET #A056F <u>4" RETURN #A059</u> SELF TAPPING- SCREWS TO MOUNT RAIL TO BRACKET 1/4" X 20 X 3/4" #8142034