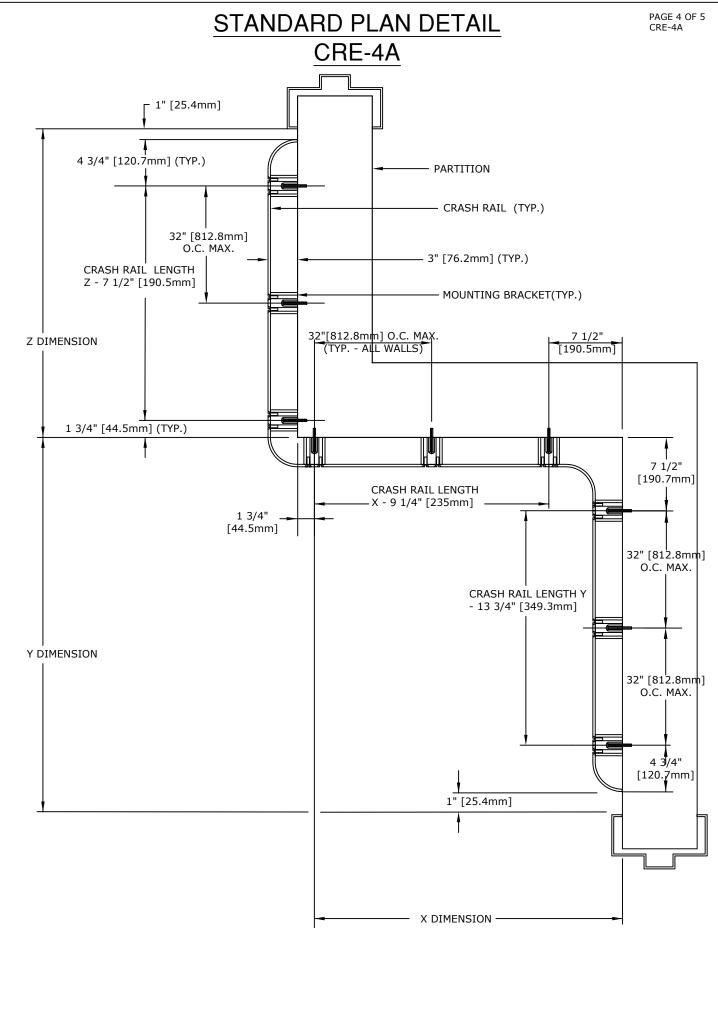

#### INSTALLATION:

1. Measure and mark centerline of rail brackets on wall or partition This height is obtained by subtracting 2"[50.8mm] from desired height of top of rail.

2. Measure and mark location of the ends or returns, corners, and joints between abutting lengths, if any, on wall of partition centerline (see Standard Plan Detail). These marks will also indicate the location of rail-end mounting bracket fasteners.

3. Measure and mark intermediate mounting bracket fastener locations on wall or partition. Mounting brackets are required at least every 32"[812.8mm] O.C. max.

4. Drill mounting bracket fastener holes at locations marked.

6. Mount end returns and corners.

7. Measure and cut rail sections to length as required.

8. Drill and countersink rail sections for 1/4" - 20 attachment screws, using an 9/32" drill and an 82° countersink. Drill one hole on each end of rail section, and two holes for intermediate mounting brackets using layout dimensions shown. Use care to avoid countersinking holes too deep.

# ATTACHMENT AND CORNER DETAIL