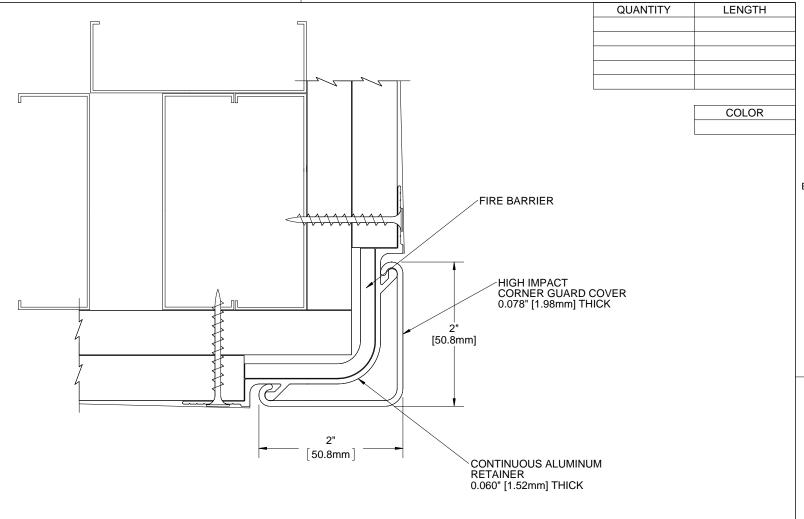

## NOTES:

 PROFILE: HIGH IMPACT VINYL ACRYLIC EXTRUSION LOCKED IN PLACE, NOMINAL 0.078" (1.98mm) THICK

- 2. CLASS A FIRE RATING, 2 HOUR, TESTED TO ASTM E84
- 3. RETAINER: CONTINUOUS 6063 T-5 ALUMINUM, NOMINAL 0.060" (1.52mm) THICK
- 4. **EXTRUSION**: PEBBLE GRAIN FINISH WHICH CONTAINS EPA REGISTERED MICRO-CHEK ANTIMICROBIAL AGENT
- MAXIMUM LENGTH: VINYL CORNER GUARDS 20'
- 6. **HARDWARE**: #6 X 1-5/8" DRYWALL SCREWS INCLUDED
- 7. 6063-T5 ALUMINUM COVE BASE INCLUDED, 4" STANDARD HEIGHT
- 8. PARTITION COMPONENTS PROVIDED BY OTHERS. FINISHED LENGTH INCLUDES COVE BASE.

| PROJECT:                                                            |      |         |      |                                  |      |  |
|---------------------------------------------------------------------|------|---------|------|----------------------------------|------|--|
| ARCHITECT:                                                          |      |         |      |                                  |      |  |
| CONTRACTOR:                                                         |      |         |      |                                  |      |  |
| (NYSTROM)                                                           |      |         |      | TITLE: 2" VINYL CORNER GUARD     |      |  |
| Right to site.<br>9300 73rd Avenue North<br>Brooklyn Park, MN 55428 |      |         |      | RECESS MOUNT 2 HOUR FIRE BARRIER |      |  |
|                                                                     | NAME | DATE    | SIZE | DWG. NO.                         | REV  |  |
| DRAWN                                                               | MDS  | 24APR13 | Α    | CGVF2S                           | A    |  |
| RELEASED                                                            | PGE  | 01MAY13 | WE   | IGHT: 1.24 lbs/ft SHEET 1        | OF 1 |  |