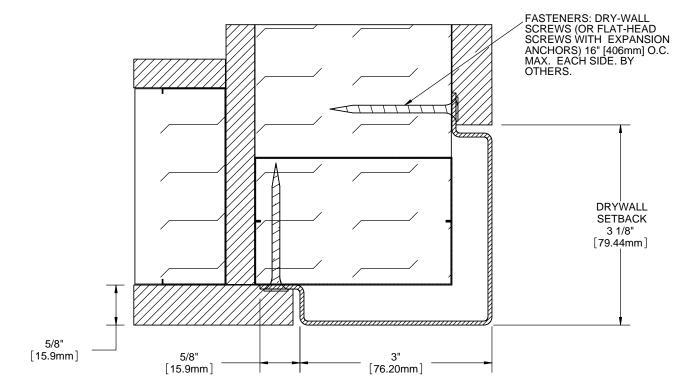

QUANTITY HEIGHT

В

**NOTES:** 

В

- 1. MECHANICALLY FASTENED APPLICATION
- 2. MATERIAL: TYPE 304 STAINLESS STEEL, 16 GAUGE WITH ROUNDED EDGES.
- 3. FINISH: SATIN #4 WITH REMOVABLE PROTECTIVE COATING.
- 4. AVAILABLE IN 90° (STANDARD), CUSTOM ANGLES AVAILABLE.
- 5. CONTINUOUS LENGTHS AVAILABLE 10' MAXIMUM.

- 6. EMBOSSED PATTERNS AVAILABLE IN 304 STAINLESS STEEL ONLY. GAUGE AND LENGTH MAY VARY DEPENDING ON PATTERN.
- 7. FASTENERS AND PARTITION COMPONENTS BY OTHERS.

ARCHITECT: CONTRACTOR TITLE: NÝSTROM CORNER GUARD, STAINLESS STEEL, TYPE 304, 3" X 3" WINGS, DRILLED, 9300 73rd Avenue North Brooklyn Park, MN 55428 RECESS MOUNT, 90 DEGREE, 16 GAUGE NAME DATE SIZE DWG. NO. REV CGSR3SD Α DRAWN DKL 9/30/12 RELEASED PGE 10/22/12 WEIGHT: 2.66 LB/LF SHEET 1 OF 1