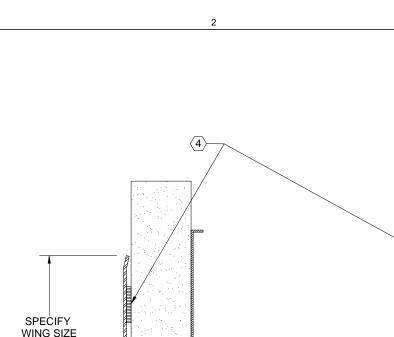

## NOTES:

А

MINIMUM 1" [25.4mm]

В

- 1. ADHESIVE APPLICATION (STANDARD)
- 2. MATERIAL: TYPE 304 (CGSS-EW) OR TYPE 430 (CGTS-EW) STAINLESS STEEL, 16 GAUGE WITH ROUNDED EDGES.
- 3. FINISH: SATIN #4 WITH REMOVABLE PROTECTIVE COATING.
- (4) USE 1/4" [6.4MM] CONTINUOUS BEAD OF MASTIC ADHESIVE EACH FLANGE. SEAT FIRMLY ON FLOOR TO AVOID SLIPPAGE DURING SETUP.

- 5. CONTINUOUS LENGTHS AVAILABLE 10' MAXIMUM.
- 6. EMBOSSED PATTERNS AVAILABLE IN 304 STAINLESS STEEL ONLY. GAUGE AND LENGTH MAY VARY DEPENDING ON PATTERN.
- 7. FASTENERS AND PARTITION COMPONENTS BY OTHERS.

SPECIFY INSIDE DIMENSION