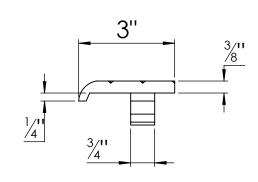

## SPECIFICATIONS:

В

- $\langle 1 \rangle$  **BASE**: GRAY CAST IRON
- $\langle 2 \rangle$  **ABRASIVE**: SILICON CARBIDE ABRASIVE ,CROSSHATCH PATTERN 1/32" THICK
- 3. FINISH: BLACK PAINT
  4. POURED CONCRETE STAIRS: NOSING SHALL
  TERMINATE NO MORE THEN 3" FROM END OF STEPS
- 5. **LENGTH:** 5'6" MAXIMUM
- 6. WING ANCHORS: STANDARD FOR POURED CONCRETE **APPLICATIONS**

| LENGTH | QTY |
|--------|-----|
|        |     |
|        |     |
|        |     |
|        |     |
|        |     |
|        |     |
|        |     |
|        |     |

| PROJECT:                                                      |       |         |      |                                                                                                 |  |      |
|---------------------------------------------------------------|-------|---------|------|-------------------------------------------------------------------------------------------------|--|------|
| ARCHITECT:                                                    |       |         |      |                                                                                                 |  |      |
| CONTRACTOR:                                                   |       |         |      |                                                                                                 |  |      |
|                                                               | QTY:  |         |      |                                                                                                 |  |      |
| PART#:                                                        |       |         |      | STCI-C3W                                                                                        |  |      |
| Right to site. 9300 73rd Avenue North Brooklyn Park, MN 55428 |       |         |      | TITLE: Stair Tread, Cast Series 3", Cast Iron Crosshatch Short Nosing for Concrete, Wing Anchor |  |      |
|                                                               | NAME  | DATE    | SIZE | DWG. NO.                                                                                        |  | REV  |
| DRAWN                                                         | TVANG | 3/14/11 | Α    | STCI-C3W                                                                                        |  | Α    |
| RELEASED                                                      | PE    | 3/14/11 | WE   | IGHT: 3.25 LB/FT SHEET 1 C                                                                      |  | OF 1 |