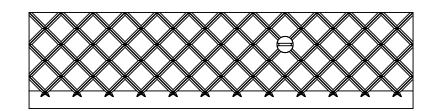

## SPECIFICATIONS:

В

- $\langle 1 \rangle$  **BASE**: GRAY CAST IRON
- $\langle 2 \rangle$  **ABRASIVE**: SILICON CARBIDE ABRASIVE ,CROSSHATCH PATTERN 1/32" THICK
- 3. FINISH: BLACK PAINT
  4. POURED CONCRETE STAIRS: NOSING SHALL
  TERMINATE NO MORE THEN 3" FROM END OF STEPS
- 5. **LENGTH:** 5'6" MAXIMUM
- 6. WING ANCHORS: STANDARD FOR POURED CONCRETE **APPLICATIONS**