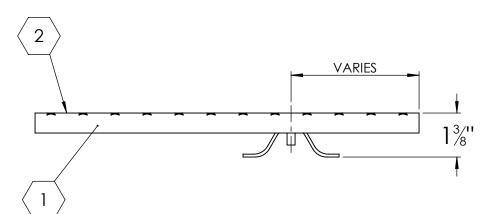

## SPECIFICATIONS:

В

- $\langle 1 \rangle$  **BASE**: GRAY CAST IRON
- $\langle 2 \rangle$  **ABRASIVE**: SILICON CARBIDE ABRASIVE ,CROSSHATCH PATTERN 1/32" THICK
- 3. FINISH: BLACK PAINT
  4. POURED CONCRETE STAIRS: NOSING SHALL
  TERMINATE NO MORE THEN 3" FROM END OF STEPS
- 5. **LENGTH:** 5'6" MAXIMUM
- 6. WING ANCHORS: STANDARD FOR POURED CONCRETE **APPLICATIONS**

| LENGTH | QTY |
|--------|-----|
|        |     |
|        |     |
|        |     |
|        |     |
|        |     |
|        |     |
|        |     |
|        |     |

| PROJECT:                                                      |       |         |      |                                                                                                 |  |      |
|---------------------------------------------------------------|-------|---------|------|-------------------------------------------------------------------------------------------------|--|------|
| ARCHITECT:                                                    |       |         |      |                                                                                                 |  |      |
| CONTRACTOR:                                                   |       |         |      |                                                                                                 |  |      |
|                                                               | QTY:  |         |      |                                                                                                 |  |      |
| PART#:                                                        |       |         |      | STCI-C3W                                                                                        |  |      |
| Right to site. 9300 73rd Avenue North Brooklyn Park, MN 55428 |       |         |      | TITLE: Stair Tread, Cast Series 3", Cast Iron Crosshatch Short Nosing for Concrete, Wing Anchor |  |      |
|                                                               | NAME  | DATE    | SIZE | DWG. NO.                                                                                        |  | REV  |
| DRAWN                                                         | TVANG | 3/14/11 | Α    | STCI-C3W                                                                                        |  | Α    |
| RELEASED                                                      | PE    | 3/14/11 | WE   | IGHT: 3.25 LB/FT SHEET 1 C                                                                      |  | OF 1 |