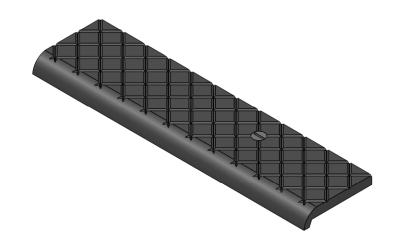

## SPECIFICATIONS:

В

- $\langle 1 \rangle$  **BASE**: GRAY CAST IRON
- $\langle 2 \rangle$  **ABRASIVE**: SILICON CARBIDE ABRASIVE ,CROSSHATCH PATTERN 1/32" THICK
- 3. FINISH: BLACK PAINT
  4. POURED CONCRETE STAIRS: NOSING SHALL
  TERMINATE NO MORE THEN 3" FROM END OF STEPS
- 5. **LENGTH:** 5'6" MAXIMUM
- 6. WING ANCHORS: STANDARD FOR POURED CONCRETE **APPLICATIONS**