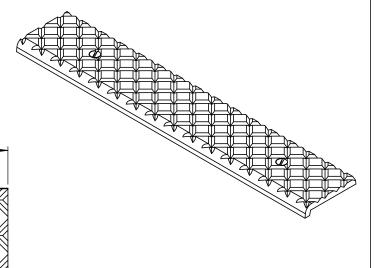

## **SPECIFICATIONS:**

В

- 1 BASE: 319 CAST ALUMINUM
- $\langle \overline{2} \rangle$  ABRASIVE: SILICON CARBIDE ABRASIVE, CROSSHATCH PATTERN 1/8" DEEP
- 3. FINISH: SAND CAST
- 4. POURED CONCRETE STAIRS: NOSING SHALL TERMINATE NO MORE THEN 3" FROM END OF STEPS
- 5. LENGTH: 6" MINIMUM 6'-0" MAXIMUM
  6. WING ANCHORS: STANDARD FOR POURED CONCRETE APPLICATIONS; STEEL ANCHORS AND STAINLESS STEEL **HARDWARE**