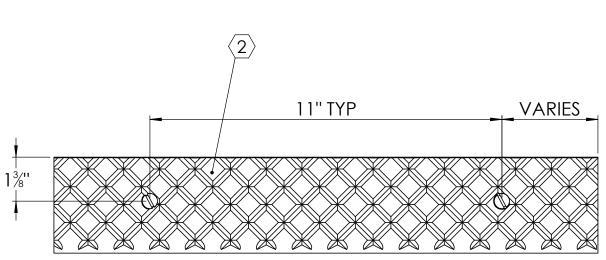

## **SPECIFICATIONS:**

В

- 1 BASE: 319 CAST ALUMINUM
- $\langle \overline{2} \rangle$  ABRASIVE: SILICON CARBIDE ABRASIVE, CROSSHATCH PATTERN 1/8" DEEP
- 3. FINISH: SAND CAST
- 4. POURED CONCRETE STAIRS: NOSING SHALL TERMINATE NO MORE THEN 3" FROM END OF STEPS
- 5. LENGTH: 6" MINIMUM 6'-0" MAXIMUM
  6. WING ANCHORS: STANDARD FOR POURED CONCRETE APPLICATIONS; STEEL ANCHORS AND STAINLESS STEEL **HARDWARE**