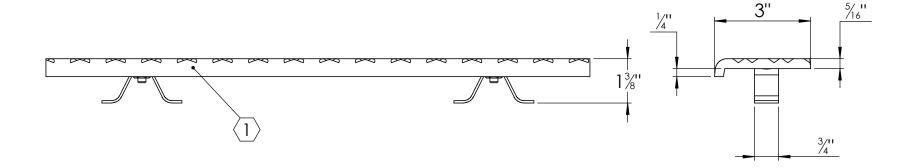

## **SPECIFICATIONS:**

В

- 1 BASE: 319 CAST ALUMINUM
- $\langle \overline{2} \rangle$  ABRASIVE: SILICON CARBIDE ABRASIVE, CROSSHATCH PATTERN 1/8" DEEP
- 3. FINISH: SAND CAST
- 4. POURED CONCRETE STAIRS: NOSING SHALL TERMINATE NO MORE THEN 3" FROM END OF STEPS
- 5. LENGTH: 6" MINIMUM 6'-0" MAXIMUM
  6. WING ANCHORS: STANDARD FOR POURED CONCRETE APPLICATIONS; STEEL ANCHORS AND STAINLESS STEEL **HARDWARE**