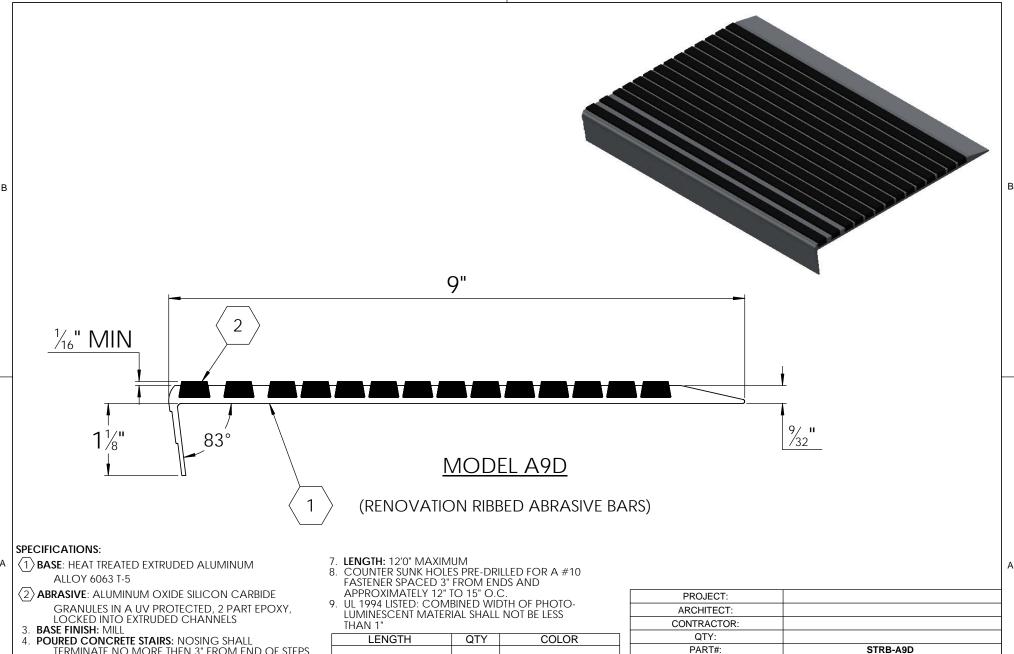

TERMINATE NO MORE THEN 3" FROM END OF STEPS

5. CONCRETE FILLED STEEL PAN STAIRS: NOSING SHALL BE FULL LENGTH OF STEPS, LESS 1/8" **CLEARANCE** 

6. COLOR: BLACK (STANDARD), SAFETY YELLOW, GRAY, RED, BROWN, GREEN, BURGUNDY, BLUE, BUFF, LUMINESCENT

|                         |                                                               | NOOLC | , ı .   |                                                                                        |               |     |           |      |
|-------------------------|---------------------------------------------------------------|-------|---------|----------------------------------------------------------------------------------------|---------------|-----|-----------|------|
|                         | ARCHITECT:                                                    |       |         |                                                                                        |               |     |           |      |
|                         | CONTRACTOR:                                                   |       |         |                                                                                        |               |     |           |      |
| 1                       | QTY:<br>PART#:                                                |       |         |                                                                                        |               |     |           |      |
|                         |                                                               |       |         | STRB-A9D                                                                               |               |     |           |      |
|                         | Right to site. 9300 73rd Avenue North Brooklyn Park, MN 55428 |       |         | TITLE: V500S, Stair Tread, Bar Ribbed Abrasive, Long Nose Angled, Drilled For Bolt In, |               |     |           |      |
| 1                       |                                                               | NAME  | DATE    | SIZE                                                                                   |               |     |           | REV  |
| J                       | DRAWN                                                         | ВМН   | 3/11/11 | Α                                                                                      | STRB-A        | A9D |           | Α    |
| RELEASED PE 3/11/11 WEI |                                                               |       |         | WE                                                                                     | IGHT: 3.75 LB |     | SHEET 1 ( | OF 1 |