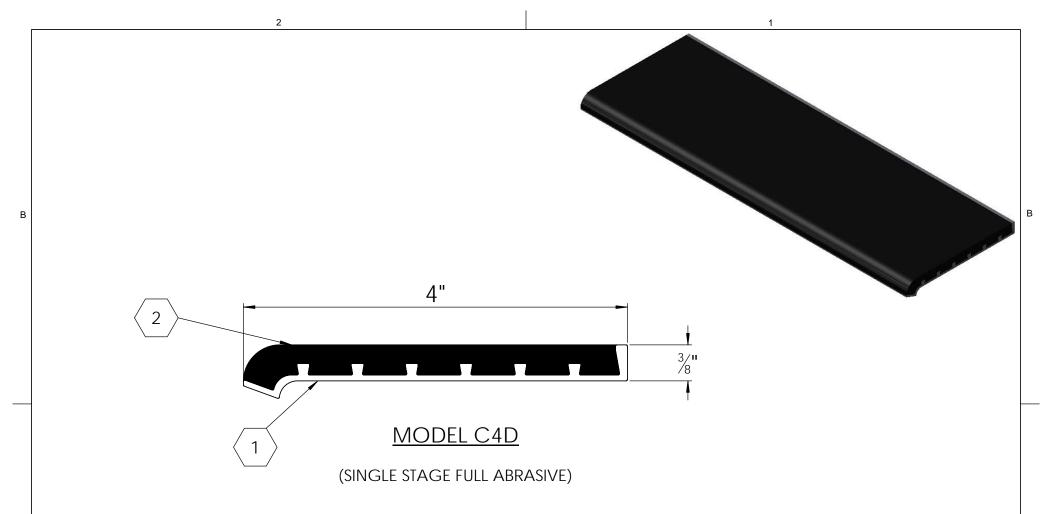

## SPECIFICATIONS:

- BASE: HEAT TREATED EXTRUDED ALUMINUM ALLOY 6063 T-5
- (2) ABRASIVE: ALUMINUM OXIDE SILICON CARBIDE GRANULES IN A UV PROTECTED, 2 PART EPOXY, LOCKED INTO EXTRUDED CHANNELS
- 3. BASE FINISH: MILL
- 4. POURED CONCRETE STAIRS: NOSING SHALL
  TERMINATE NO MORE THEN 3" FROM END OF
  STEPS
- 5. CONCRETE FILLED STEEL PAN STAIRS: NOSING SHALL BE FULL LENGTH OF STEPS, LESS 1/8" CLEARANCE
- 6. COLOR: BLACK (STANDARD), SAFETY YELLOW, GRAY, RED, BROWN, GREEN, BURGUNDY, BLUE, BUFF, LUMINESCENT

- 7. **LENGTH**: 12'0" MAXIMUM
- 8. COUNTER SUNK HOLES PRE-DRILLED FOR A #10 FASTENER SPACED 3" FROM ENDS AND APPROXIMATELY 12" TO 15" O.C.
- 9. UL 1994 LISTED: COMBINED WIDTH OF PHOTO-LUMINESCENT MATERIAL SHALL NOT BE LESS THAN 1"

| PROJECT:                                                                |      |         |          |                                                                          |          |      |     |
|-------------------------------------------------------------------------|------|---------|----------|--------------------------------------------------------------------------|----------|------|-----|
| ARCHITECT:                                                              |      |         |          |                                                                          |          |      |     |
| CONTRACTOR:                                                             |      |         |          |                                                                          |          |      |     |
|                                                                         | QTY: |         |          |                                                                          |          |      |     |
| PART#:                                                                  |      |         | STSF-C4D |                                                                          |          |      |     |
| NYSTRUM  Right to site.  9300 73rd Avenue North Brooklyn Park, MN 55428 |      |         | TITLE:   | TLE: VFA40, Stair Tread, Full Abrasive, Short Nose, Drilled For Bolt In, |          |      |     |
| Бгоок                                                                   | NAME |         | SIZE     | DWG. NO.                                                                 |          |      | REV |
| DRAWN                                                                   | ВМН  | 3/11/11 | Α        |                                                                          | STSF-C4D |      | Α   |
| RELEASED                                                                | PE   | 3/11/11 | WE       | IGHT: 1.50 LB                                                            | SHEET 1  | OF 1 |     |