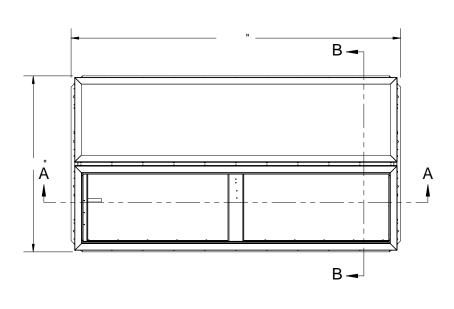

## SPECIFICATIONS:

- (1) COVER: ALUMINUM EXTRUSION WITH 11GA ALUM RETAINER TO WITHSTAND A LIVE LOAD OF 40 PSF WITH A MAX DEFLECTION OF 1/150 OF THE SPAN
- (2) TRANSLUCENT MATERIAL: POLYCARBONATE MULTI-WALL WHITE
- (3) CURB AND COUNTERFLASH W/ EZ TAB: 11 GAUGE ALUMINUM
- 4 FINISH: COVER- MILL CURB- MILL
- (5) GAS SPRING WITH DAMPER: DESIGNED TO OPEN AGAINST A 10PSF SNOW LOAD IN NOT LESS THAN 2 SECONDS
- (6) HOLD OPEN ARM: LOCK COVER IN FULLY OPEN POSITION ZINC PLATED STEEL
- (7) LATCH: ZINC PLATED ROTARY LATCH ASSEMBLY DESIGNED
  TO HOLD COVERS CLOSED AGAINST 90 PSF WIND UPLIFT
  TO HOLD COVERS CLOSED AGAINST 90 PSF WIND UPLIFT
  TO HOLD COVERS DAMAGE IS THE PROPERTY OF THE PROPERTY

- (8) HINGES: ZINC PLATED STEEL WITH STAINLESS STEEL HINGE PINS
- (9) INSULATION: POLYISOCYANURATE IN COVER AND AROUND CURB PERIMETER, R-VALUE 6
- (10) GASKET: ADHESIVE BACKED EPDM RUBBER EXTRUSION
- THERMAL RELEASE MECHANISM: VENT COVERS OPEN
  THERMALLY BY HEAT AT FUSIBLE LINK TEMPERATURE