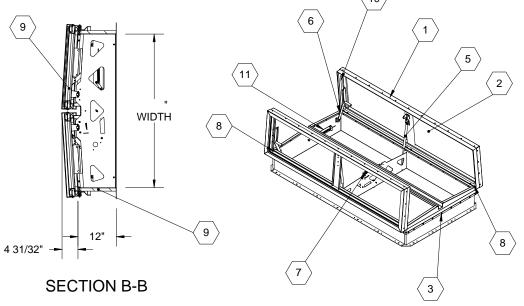

## SPECIFICATIONS:

- (1) COVER: ALUMINUM EXTRUSION WITH 11GA ALUM RETAINER TO WITHSTAND A LIVE LOAD OF 40 PSF WITH A MAX DEFLECTION OF 1/150 OF THE SPAN
- (2) TRANSLUCENT MATERIAL: POLYCARBONATE MULTI-WALL WHITE
- (3) CURB AND COUNTERFLASH W/ EZ TAB: 11 GAUGE ALUMINUM
- 4 FINISH: COVER- MILL CURB- MILL
- (5) GAS SPRING WITH DAMPER: DESIGNED TO OPEN AGAINST A 10PSF SNOW LOAD IN NOT LESS THAN 2 SECONDS
- (6) HOLD OPEN ARM: LOCK COVER IN FULLY OPEN POSITION ZINC PLATED STEEL
- (7) LATCH: ZINC PLATED ROTARY LATCH ASSEMBLY DESIGNED
  TO HOLD COVERS CLOSED AGAINST 90 PSF WIND UPLIFT
  TO HOLD COVERS CLOSED AGAINST 90 PSF WIND UPLIFT
  TO HOLD COVERS DAMAGE IS THE PROPERTY OF THE PROPERTY

- (8) HINGES: ZINC PLATED STEEL WITH STAINLESS STEEL HINGE PINS
- (9) INSULATION: POLYISOCYANURATE IN COVER AND AROUND CURB PERIMETER, R-VALUE 6
- (10) GASKET: ADHESIVE BACKED EPDM RUBBER EXTRUSION
- THERMAL RELEASE MECHANISM: VENT COVERS OPEN
  THERMALLY BY HEAT AT FUSIBLE LINK TEMPERATURE

  °F
- (12) MANUAL OPENING: VENT COVERS OPEN WITH INTERNAL AND EXTERNAL MANUAL PULL HANDLE, 1/16" DIA SST CABLE

**SMOKE VENT SIZE** (WIDTH) x (LENGTH)

EFFECTIVE VENTING AREA 80% SQFT

PROPRIED AND SOME AND