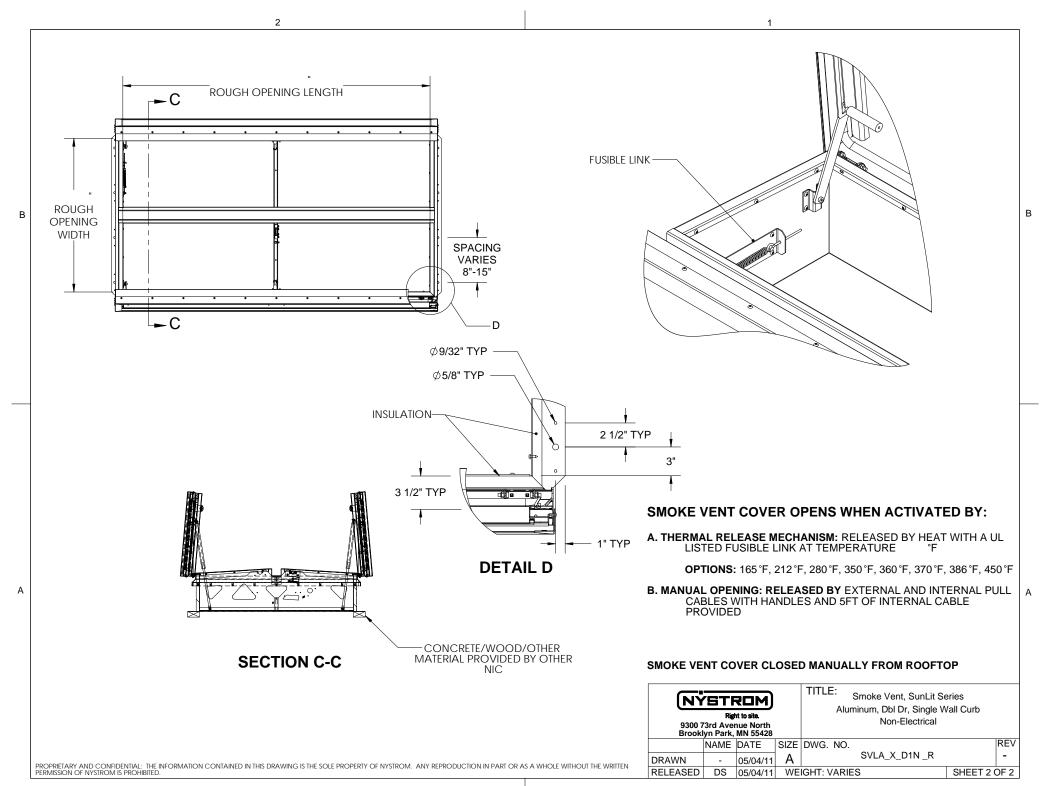

- (8) HINGES: ZINC PLATED STEEL WITH STAINLESS STEEL HINGE PINS
- (9) INSULATION: POLYISOCYANURATE IN COVER AND AROUND CURB PERIMETER, R-VALUE 6
- (10) GASKET: ADHESIVE BACKED EPDM RUBBER EXTRUSION
- THERMAL RELEASE MECHANISM: VENT COVERS OPEN
  THERMALLY BY HEAT AT FUSIBLE LINK TEMPERATURE

  °F
- (12) MANUAL OPENING: VENT COVERS OPEN WITH INTERNAL AND EXTERNAL MANUAL PULL HANDLE, 1/16" DIA SST CABLE

**SMOKE VENT SIZE** (WIDTH) x (LENGTH)

EFFECTIVE VENTING AREA 80% SQFT

PROPRIED AND SOME AND