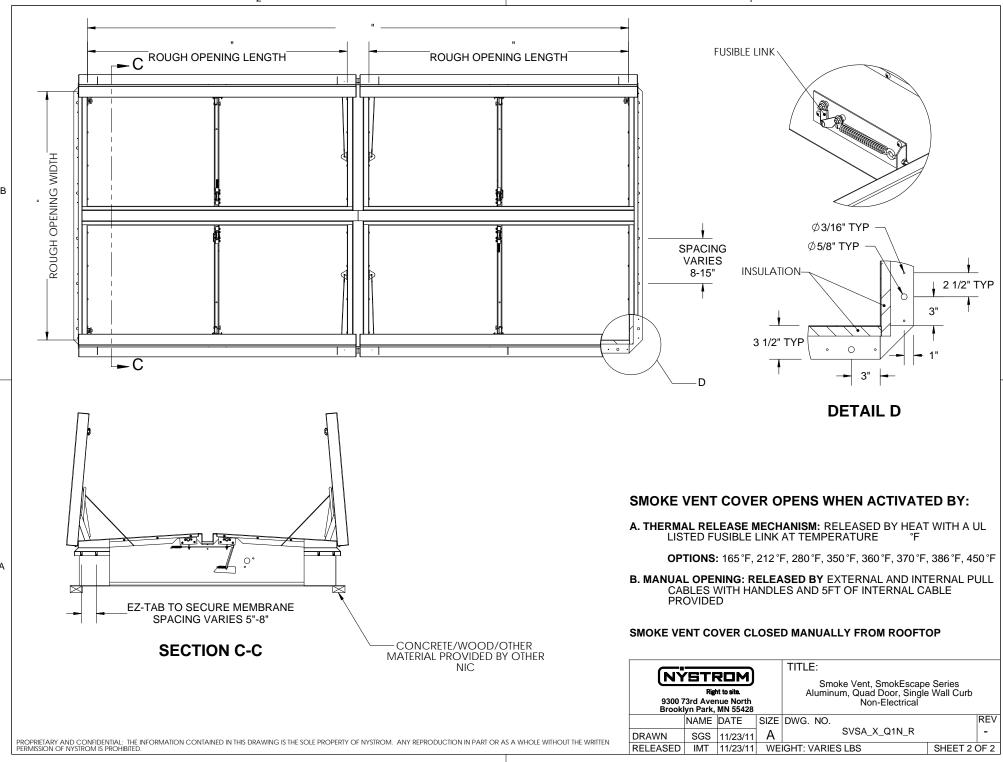

| PROJECT:                                                       |      |          |                    |                                                                                            |   |     |         |      |
|----------------------------------------------------------------|------|----------|--------------------|--------------------------------------------------------------------------------------------|---|-----|---------|------|
| ARCHITECT:                                                     |      |          |                    |                                                                                            |   |     |         |      |
| CONTRACTOR:                                                    |      |          |                    |                                                                                            |   |     |         |      |
| QTY:                                                           |      |          |                    |                                                                                            |   |     |         |      |
| PART#:                                                         |      |          |                    | SVSA                                                                                       | Х | Q1N | R       |      |
| Right to site.  9300 73rd Avenue North Brooklyn Park, MN 55428 |      |          |                    | TITLE:  Smoke Vent, SmokEscape Series Aluminum, Quad Door, Single Wall Curb Non-Electrical |   |     |         |      |
|                                                                | NAME | DATE     | SIZE               | DWG. NO.<br>SVSA_X_Q1N_R                                                                   |   |     |         | REV  |
| DRAWN                                                          | SGS  | 11/23/11 | Α                  |                                                                                            |   |     |         | -    |
| RELEASED                                                       | IMT  | 11/23/11 | WEIGHT: VARIES LBS |                                                                                            |   |     | SHEET 1 | OF 2 |