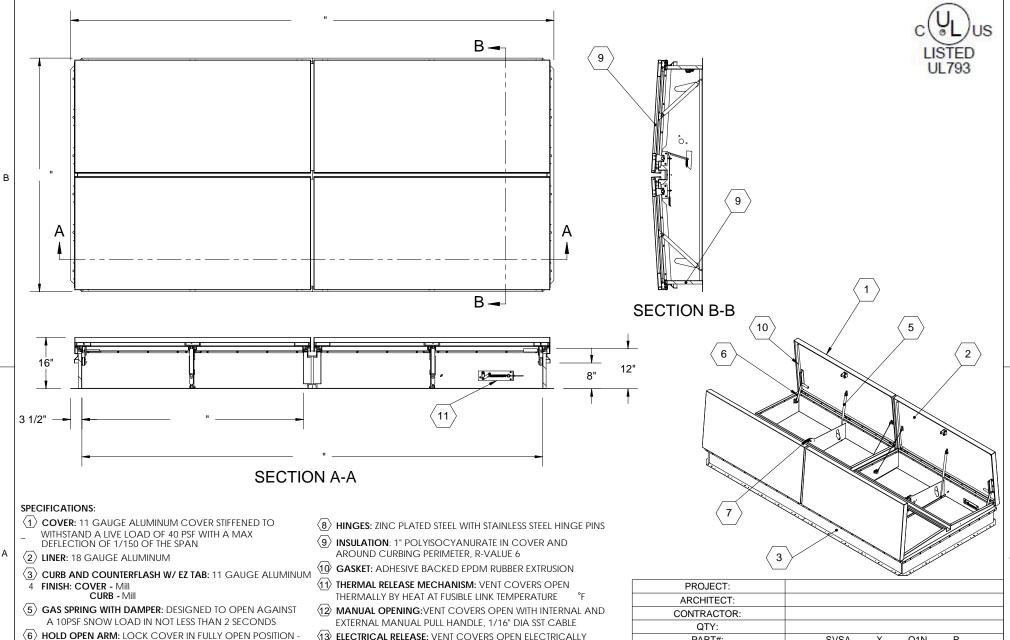

ZINC PLATED STEEL

(7) LATCH: ZINC PLATED ROTARY LATCH ASSEMBLY DESIGNED TO HOLD COVERS CLOSED AGAINST 90 PSF PSF WIND UPLIFT ZINC PLATED STEEL LATCH STRIKERS ON COVERS

- WHEN ENERGIZED WITH No Electrical Tie In
- 14 BURGLAR BARS: NONE

**SMOKE VENT SIZE** "(WIDTH) x "(LENGTH)

**EFFECTIVE VENTING AREA 80%** SQFT

PROPRIETARY AND CONFIDENTIAL: THE INFORMATION CONTAINED IN THIS DRAWING IS THE SOLE PROPERTY OF NYSTROM. ANY REPRODUCTION IN PART OR AS A WHOLE WITHOUT THE WRITTEN PERMISSION OF NYSTROM IS PROHIBITED.

| PROJECT:                                                       |      |          |                    |                                                                                            |   |     |         |      |
|----------------------------------------------------------------|------|----------|--------------------|--------------------------------------------------------------------------------------------|---|-----|---------|------|
| ARCHITECT:                                                     |      |          |                    |                                                                                            |   |     |         |      |
| CONTRACTOR:                                                    |      |          |                    |                                                                                            |   |     |         |      |
| QTY:                                                           |      |          |                    |                                                                                            |   |     |         |      |
| PART#:                                                         |      |          |                    | SVSA                                                                                       | Х | Q1N | R       |      |
| Right to site.  9300 73rd Avenue North Brooklyn Park, MN 55428 |      |          |                    | TITLE:  Smoke Vent, SmokEscape Series Aluminum, Quad Door, Single Wall Curb Non-Electrical |   |     |         |      |
|                                                                | NAME | DATE     | SIZE               | DWG. NO.<br>SVSA_X_Q1N_R                                                                   |   |     |         | REV  |
| DRAWN                                                          | SGS  | 11/23/11 | Α                  |                                                                                            |   |     |         | -    |
| RELEASED                                                       | IMT  | 11/23/11 | WEIGHT: VARIES LBS |                                                                                            |   |     | SHEET 1 | OF 2 |