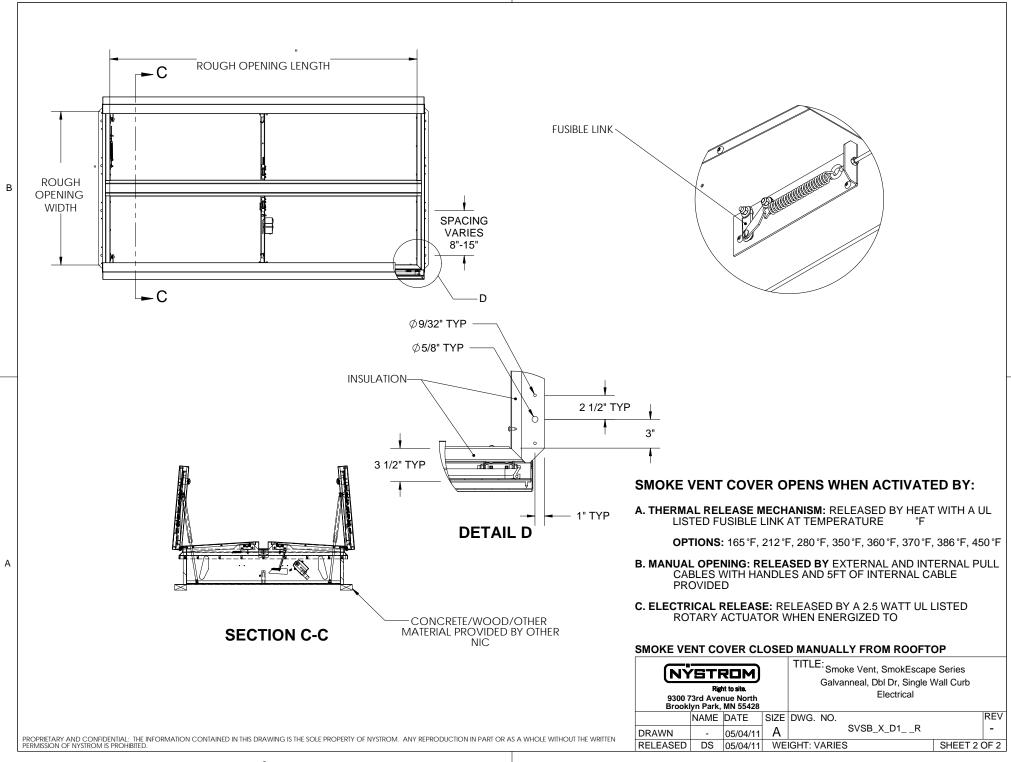

## SPECIFICATIONS:

- (1) COVER: 11 GAUGE ALUMINUM STIFFENED

  TO WITHSTAND A LIVE LOAD OF 40 PSF WITH A MAX
  DEFLECTION OF 1/150 OF THE SPAN
- (2) LINER: 18 GAUGE ALUMINUM
- (3) CURB AND COUNTERFLASH W/ EZ TAB:14 GAUGE GALVANNEAL
- 4 FINISH: COVER-MILL

**CURB-**POWDER COAT PAINT, ANSI 70 GRAY

- (5) GAS SPRING WITH DAMPER: DESIGNED TO OPEN AGAINST A 10PSF SNOW LOAD IN NOT LESS THAN 2 SECONDS
- (6) HOLD OPEN ARM: LOCK COVER IN FULLY OPEN POSITION ZINC PLATED STEEL
- (7) LATCH: ZINC PLATED ROTARY LATCH ASSEMBLY DESIGNED TO HOLD COVERS CLOSED AGAINST 90 PSF WIND UPLIFT ZINC PLATED STEEL LATCH STRIKERS ON COVERS

- (8) HINGES: ZINC PLATED STEEL WITH STAINLESS STEEL HINGE PINS
- (9) INSULATION: 1" POLYISOCYANURATE IN COVER AND AROUND CURB PERIMETER, R-VALUE 6
- (10) GASKET: ADHESIVE BACKED EPDM RUBBER EXTRUSION
- THERMAL RELEASE MECHANISM: VENT COVERS OPEN
  THERMALLY BY HEAT AT FUSIBLE LINK TEMPERATURE °F
- (12) MANUAL OPENING: VENT COVERS OPEN WITH INTERNAL AND EXTERNAL MANUAL PULL HANDLE, 1/16" DIA SST CABLE
- (13) ELECTRICAL RELEASE: VENT COVERS OPEN ELECTRICALLY WHEN ENERGIZED WITH

SMOKE VENT SIZE (WIDTH) X (LENGTH)

EFFECTIVE VENTING AREA 90% SQFT

PROPRIETARY AND CONFIDENTIAL: THE INFORMATION CONTAINED IN THIS DRAWING IS THE SOLE PROPERTY OF NYSTROM. ANY REPRODUCTION IN PART OR AS A WHOLE WITHOUT THE WRITTEN PERMISSION OF NYSTROM IS PROHIBITED.