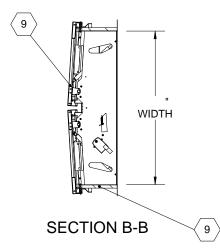

SMOKE VENT SIZE (WIDTH) X (LENGTH)

EFFECTIVE VENTING AREA 90% SQFT

PROPRIETARY AND CONFIDENTIAL: THE INFORMATION CONTAINED IN THIS DRAWING IS THE SOLE PROPERTY OF NYSTROM. ANY REPRODUCTION IN PART OR AS A WHOLE WITHOUT THE WRITTEN PERMISSION OF NYSTROM IS PROHIBITED.