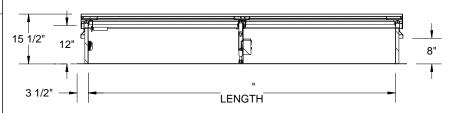

SMOKE VENT SIZE (WIDTH) X (LENGTH)

EFFECTIVE VENTING AREA 90% SQFT

PROPRIETARY AND CONFIDENTIAL: THE INFORMATION CONTAINED IN THIS DRAWING IS THE SOLE PROPERTY OF NYSTROM. ANY REPRODUCTION IN PART OR AS A WHOLE WITHOUT THE WRITTEN PERMISSION OF NYSTROM IS PROHIBITED.