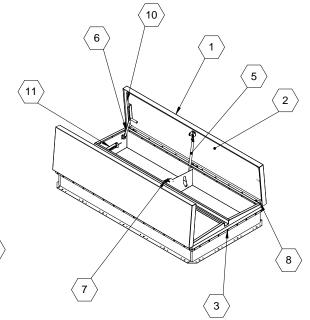

## SPECIFICATIONS:

- (1) COVER: 11 GAUGE ALUMINUM STIFFENED

  TO WITHSTAND A LIVE LOAD OF 40 PSF WITH A MAX
  DEFLECTION OF 1/150 OF THE SPAN
- (2) LINER: 18 GAUGE ALUMINUM
- (3) CURB AND COUNTERFLASH W/ EZ TAB:14 GAUGE GALVANNEAL
- 4 FINISH: COVER-MILL

**CURB-**POWDER COAT PAINT, ANSI 70 GRAY

- (5) GAS SPRING WITH DAMPER: DESIGNED TO OPEN AGAINST A 10PSF SNOW LOAD IN NOT LESS THAN 2 SECONDS
- (6) HOLD OPEN ARM: LOCK COVER IN FULLY OPEN POSITION ZINC PLATED STEEL
- (7) LATCH: ZINC PLATED ROTARY LATCH ASSEMBLY DESIGNED TO HOLD COVERS CLOSED AGAINST 90 PSF WIND UPLIFT ZINC PLATED STEEL LATCH STRIKERS ON COVERS

- (8) HINGES: ZINC PLATED STEEL WITH STAINLESS STEEL HINGE PINS
- (9) INSULATION: 1" POLYISOCYANURATE IN COVER AND AROUND CURB PERIMETER, R-VALUE 6
- (10) GASKET: ADHESIVE BACKED EPDM RUBBER EXTRUSION
- THERMAL RELEASE MECHANISM: VENT COVERS OPEN
  THERMALLY BY HEAT AT FUSIBLE LINK TEMPERATURE °F
- (12) MANUAL OPENING: VENT COVERS OPEN WITH INTERNAL AND EXTERNAL MANUAL PULL HANDLE, 1/16" DIA SST CABLE
- (13) ELECTRICAL RELEASE: VENT COVERS OPEN ELECTRICALLY WHEN ENERGIZED WITH