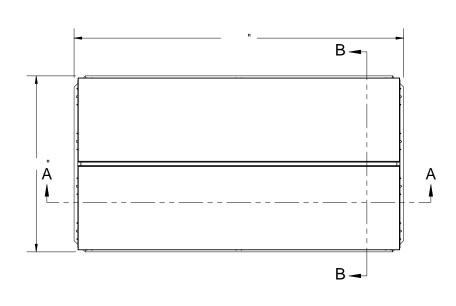

SECTION A-A

## SPECIFICATIONS:

- (1) COVER: 11 GAUGE ALUMINUM STIFFENED

  TO WITHSTAND A LIVE LOAD OF 40 PSF WITH A MAX
  DEFLECTION OF 1/150 OF THE SPAN
- (2) LINER: 18 GAUGE ALUMINUM
- (3) CURB AND COUNTERFLASH W/ EZ TAB:14 GAUGE GALVANNEAL
- 4 FINISH: COVER-MILL

**CURB-**POWDER COAT PAINT, ANSI 70 GRAY

- (5) GAS SPRING WITH DAMPER: DESIGNED TO OPEN AGAINST A 10PSF SNOW LOAD IN NOT LESS THAN 2 SECONDS
- (6) HOLD OPEN ARM: LOCK COVER IN FULLY OPEN POSITION ZINC PLATED STEEL
- (7) LATCH: ZINC PLATED ROTARY LATCH ASSEMBLY DESIGNED TO HOLD COVERS CLOSED AGAINST 90 PSF WIND UPLIFT ZINC PLATED STEEL LATCH STRIKERS ON COVERS

- (8) HINGES: ZINC PLATED STEEL WITH STAINLESS STEEL HINGE PINS
- (9) INSULATION: 1" POLYISOCYANURATE IN COVER AND AROUND CURB PERIMETER, R-VALUE 6
- (10) GAS