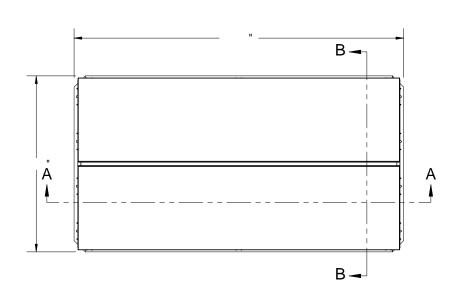

## **SECTION A-A**

## SPECIFICATIONS:

- (1) COVER: 11 GAUGE ALUMINUM COVER STIFFENED TO WITHSTAND A LIVE LOAD OF 40 PSF WITH A MAX DEFLECTION OF 1/150 OF THE SPAN
- (2) LINER: 18 GAUGE ALUMINUM
- (3) CURB AND COUNTERFLASH W/ EZ TAB: 14 GAUGE GALVANNEAL
- 4 FINISH: COVER- MILL

**CURB- POWDER COAT PAINT, ANSI 70 GRAY** 

- (5) GAS SPRING WITH DAMPER: DESIGNED TO OPEN AGAINST A 10PSF SNOW LOAD IN NOT LESS THAN 2 SECONDS
- (6) HOLD OPEN ARM: LOCK COVER IN FULLY OPEN POSITION ZINC PLATED STEEL
- (7) LATCH: ZINC PLATED ROTARY LATCH ASSEMBLY DESIGNED TO HOLD COVERS CLOSED AGAINST 90 PSF WIND UPLIFT ZINC PLATED STEEL LATCH STRIKERS ON COVERS

- (8) HINGES: ZINC PLATED STEEL WITH STAINLESS STEEL HINGE PINS
- (9) INSULATION: 1" POLYISOCYANURATE IN COVER AND AROUND CURB PERIMETER, R-VALUE