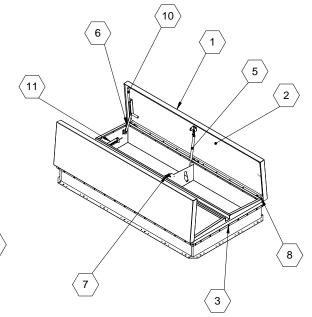

## SPECIFICATIONS:

- (1) COVER: 11 GAUGE ALUMINUM COVER STIFFENED TO WITHSTAND A LIVE LOAD OF 40 PSF WITH A MAX DEFLECTION OF 1/150 OF THE SPAN
- (2) LINER: 18 GAUGE ALUMINUM
- (3) CURB AND COUNTERFLASH W/ EZ TAB: 14 GAUGE GALVANNEAL
- 4 FINISH: COVER- MILL

**CURB- POWDER COAT PAINT, ANSI 70 GRAY** 

- (5) GAS SPRING WITH DAMPER: DESIGNED TO OPEN AGAINST A 10PSF SNOW LOAD IN NOT LESS THAN 2 SECONDS
- (6) HOLD OPEN ARM: LOCK COVER IN FULLY OPEN POSITION ZINC PLATED STEEL
- (7) LATCH: ZINC PLATED ROTARY LATCH ASSEMBLY DESIGNED TO HOLD COVERS CLOSED AGAINST 90 PSF WIND UPLIFT ZINC PLATED STEEL LATCH STRIKERS ON COVERS

- (8) HINGES: ZINC PLATED STEEL WITH STAINLESS STEEL HINGE PINS
- (9) INSULATION: 1" POLYISOCYANURATE IN COVER AND AROUND CURB PERIMETER, R-VALUE 6
- (10) GASKET: ADHESIVE BACKED EPDM RUBBER EXTRUSION
- THERMAL RELEASE MECHANISM: VENT COVERS OPEN
  THERMALLY BY HEAT AT FUSIBLE LINK TEMPERATURE °F
- (12) MANUAL OPENING: VENT COVERS OPEN WITH INTERNAL AND EXTERNAL MANUAL PULL HANDLE, 1/16" DIA SST CABLE