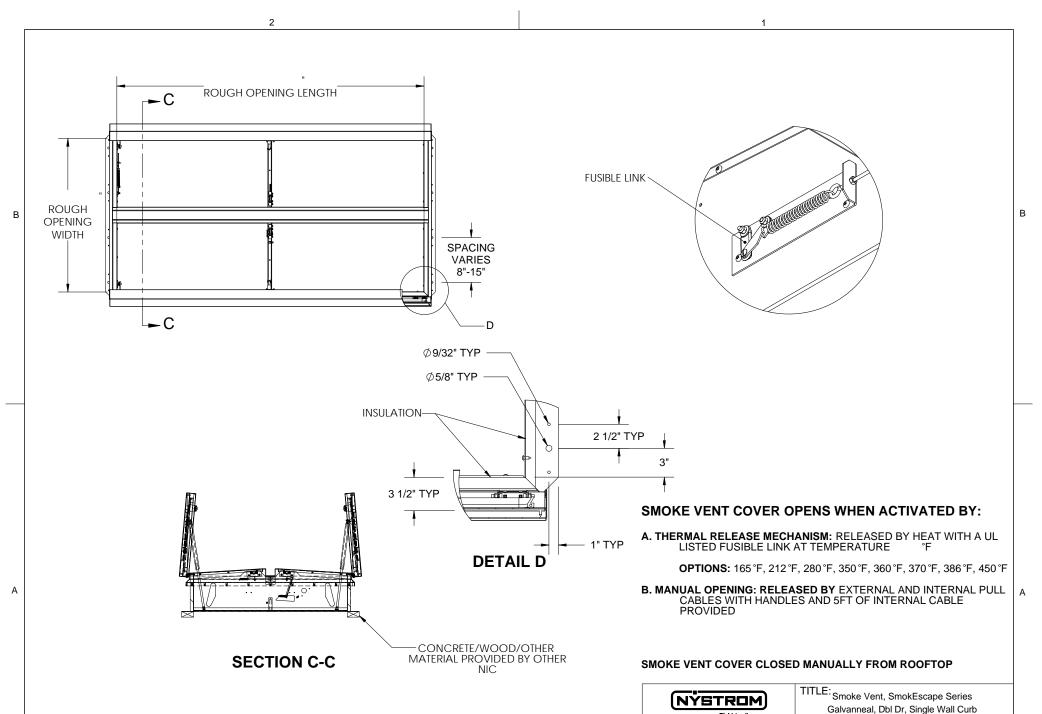

## SPECIFICATIONS:

- (1) COVER: 11 GAUGE ALUMINUM COVER STIFFENED TO WITHSTAND A LIVE LOAD OF 40 PSF WITH A MAX DEFLECTION OF 1/150 OF THE SPAN
- (2) LINER: 18 GAUGE ALUMINUM
- (3) CURB AND COUNTERFLASH W/ EZ TAB: 14 GAUGE GALVANNEAL
- 4 FINISH: COVER- MILL

**CURB- POWDER COAT PAINT, ANSI 70 GRAY** 

- (5) GAS SPRING WITH DAMPER: DESIGNED TO OPEN AGAINST A 10PSF SNOW LOAD IN NOT LESS THAN 2 SECONDS
- (6) HOLD OPEN ARM: LOCK COVER IN FULLY OPEN POSITION ZINC PLATED STEEL
- (7) LATCH: ZINC PLATED ROTARY LATCH ASSEMBLY DESIGNED TO HOLD COVERS CLOSED AGAINST 90 PSF WIND UPLIFT ZINC PLATED STEEL LATCH STRIKERS ON COVERS

- (8) HINGES: ZINC PLATED STEEL WITH STAINLESS STEEL HINGE PINS
- (9) INSULATION: 1" POLYISOCYANURATE IN COVER AND AROUND CURB PERIMETER, R-VALUE 6
- (10) GASKET: ADHESIVE BACKED EPDM RUBBER EXTRUSION
- THERMAL RELEASE MECHANISM: VENT COVERS OPEN
  THERMALLY BY HEAT AT FUSIBLE LINK TEMPERATURE °F
- (12) MANUAL OPENING: VENT COVERS OPEN WITH INTERNAL AND EXTERNAL MANUAL PULL HANDLE, 1/16" DIA SST CABLE

EFFECTIVE VENTING AREA 90% SQFT

PROPRIETARY AND CONFIDENTIAL: THE INFORMATION CONTAINED IN THIS DRAWING IS THE SOLE PROPERTY OF NYSTROM. ANY REPRODUCTION IN PART OR AS A WHOLE WITHOUT THE WRITTEN PERMISSION OF NYSTROM IS PROHIBITED.