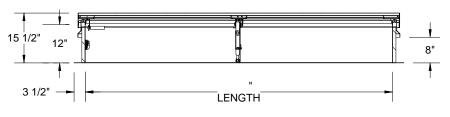

EFFECTIVE VENTING AREA 90% SQFT

PROPRIETARY AND CONFIDENTIAL: THE INFORMATION CONTAINED IN THIS DRAWING IS THE SOLE PROPERTY OF NYSTROM. ANY REPRODUCTION IN PART OR AS A WHOLE WITHOUT THE WRITTEN PERMISSION OF NYSTROM IS PROHIBITED.