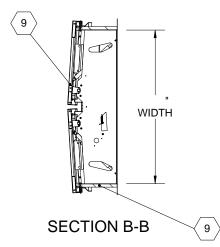

## **SECTION A-A**

## SPECIFICATIONS:

- (1) COVER: 11 GAUGE ALUMINUM COVER STIFFENED TO WITHSTAND A LIVE LOAD OF 40 PSF WITH A MAX DEFLECTION OF 1/150 OF THE SPAN
- (2) LINER: 18 GAUGE ALUMINUM
- (3) CURB AND COUNTERFLASH W/ EZ TAB: 14 GAUGE GALVANNEAL
- 4 FINISH: COVER- MILL

**CURB- POWDER COAT PAINT, ANSI 70 GRAY** 

- (5) GAS SPRING WITH DAMPER: DESIGNED TO OPEN AGAINST A 10PSF SNOW LOAD IN NOT LESS THAN 2 SECONDS
- (6) HOLD OPEN ARM: LOCK COVER IN FULLY OPEN POSITION ZINC PLATED STEEL
- (7) LATCH: ZINC PLATED ROTARY LATCH ASSEMBLY DESIGNED TO HOLD COVERS CLOSED AGAINST 90 PSF WIND UPLIFT ZINC PLATED STEEL LATCH STRIKERS ON COVERS

- (8) HINGES: ZINC PLATED STEEL WITH STAINLESS STEEL HINGE PINS
- (9) INSULATION: 1" POLYISOCYANURATE IN COVER AND AROUND CURB PERIMETER, R-VALUE 6