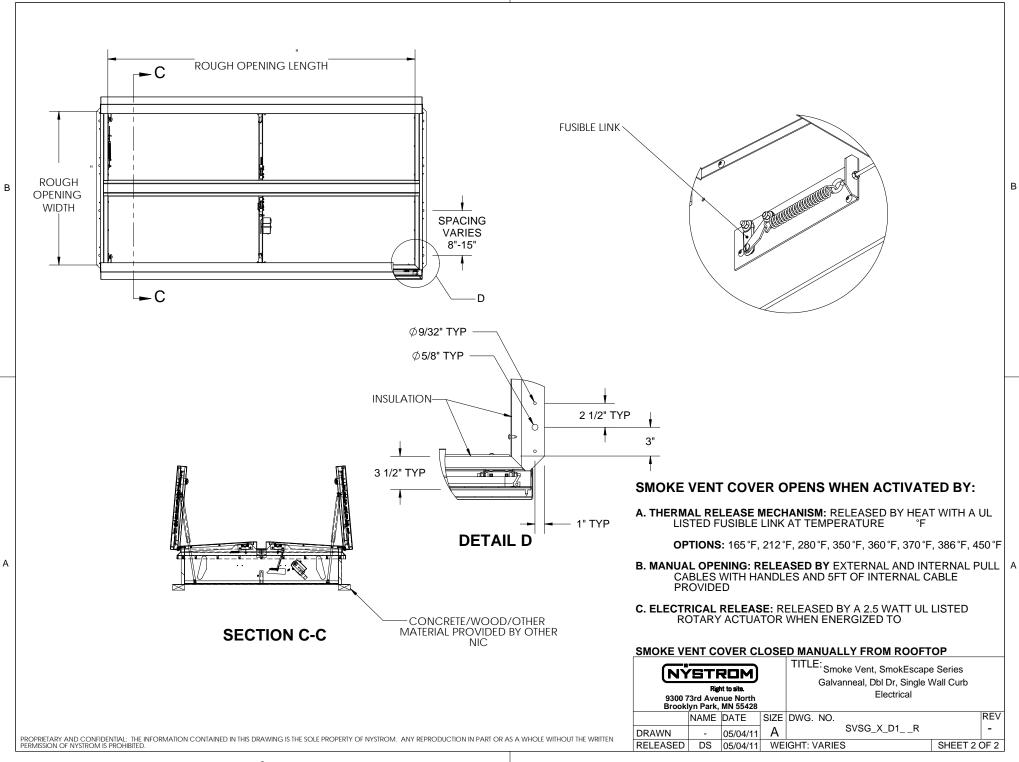

## SPECIFICATIONS:

- (1) COVER: 14 GAUGE GALVANNEAL COVER
  STIFFENED TO WITHSTAND A LIVE LOAD OF 40 PSF WITH A
  MAX DEFLECTION OF 1/150 OF THE SPAN
- $\langle \overline{2} \rangle$  **Liner**: 22 gauge galvanneal
- (3) CURB AND COUNTERFLASH W/ EZ TAB: 14 GAUGE GALVANNEAL
- 4 FINISH: COVER- POWDER COAT PAINT, ANSI 70 GRAY

  CURB- POWDER COAT PAINT, ANSI 70 GRAY
- (5) GAS SPRING WITH DAMPER: DESIGNED TO OPEN AGAINST A 10PSF SNOW LOAD IN NOT LESS THAN 2 SECONDS
- (6) HOLD OPEN ARM: LOCK COVER IN FULLY OPEN POSITION ZINC PLATED STEEL
- (7) LATCH: ZINC PLATED ROTARY LATCH ASSEMBLY DESIGNED TO HOLD COVERS CLOSED AGAINST 90 PSF WIND UPLIFT ZINC PLATED STEEL LATCH STRIKERS ON COVERS

- (8) HINGES: ZINC PLATED STEEL WITH STAINLESS STEEL HINGE PINS
- (9) INSULATION: 1" POLYISOCYANURATE IN COVER AND AROUND CURB PERIMETER, R-VALUE 6
- (10) GASKET: ADHESIVE BACKED EPDM RUBBER EXTRUSION
- THERMAL RELEASE MECHANISM: VENT COVERS OPEN
  THERMALLY BY HEAT AT FUSIBLE LINK TEMPERATURE °F
- 12 MANUAL OPENING: VENT COVERS OPEN WITH INTERNAL AND EXTERNAL MANUAL PULL HANDLE, 1/16" DIA SST CABLE
- (13) ELECTRICAL RELEASE: VENT COVERS OPEN ELECTRICALLY WHEN ENERGIZED WITH

**SMOKE VENT SIZE** (WIDTH) x (LENGTH)

EFFECTIVE VENTING AREA 90% SQFT

PROPRIETARY AND CONFIDENTIAL: THE INFORMATION CONTAINED IN THIS DRAWING IS THE SOLE PROPERTY OF NYSTROM. ANY REPRODUCTION IN PART OR AS A WHOLE WITHOUT THE WRITTEN PERMISSION OF NYSTROM IS PROHIBITED.

| PROJECT:                                                                |      |          |             |                                                                                               |         |         |      |     |
|-------------------------------------------------------------------------|------|----------|-------------|-----------------------------------------------------------------------------------------------|---------|---------|------|-----|
| ARCHITECT:                                                              |      |          |             |                                                                                               |         |         |      |     |
| CONTRACTOR:                                                             |      |          |             |                                                                                               |         |         |      |     |
| QTY:                                                                    |      |          |             |                                                                                               |         |         |      |     |
| PART#:                                                                  |      |          | SVSG        | Χ                                                                                             | D1      | R       |      |     |
| NYSTROM  Right to site.  9300 73rd Avenue North Brooklyn Park, MN 55428 |      |          |             | TITLE:<br>Smoke Vent, SmokEscape Series<br>Galvanneal, Dbl Dr, Single Wall Curb<br>Electrical |         |         |      |     |
|                                                                         | NAME | DATE     | SIZE        | DWG. NO.                                                                                      |         |         |      | REV |
| DRAWN                                                                   | -    | 05/04/11 | Α           |                                                                                               | SVSG_X_ | _D1R    |      | -   |
| RELEASED DS 05/04/11 WEI                                                |      |          | IGHT: VARIE | S                                                                                             |         | SHEET 1 | OF 2 |     |