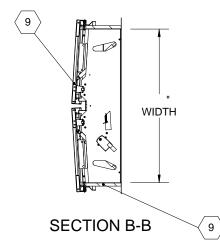

## **SECTION A-A**

**SMOKE VENT SIZE** (WIDTH) x (LENGTH)

EFFECTIVE VENTING AREA 90% SQFT

PROPRIETARY AND CONFIDENTIAL: THE INFORMATION CONTAINED IN THIS DRAWING IS THE SOLE PROPERTY OF NYSTROM. ANY REPRODUCTION IN PART OR AS A WHOLE WITHOUT THE WRITTEN PERMISSION OF NYSTROM IS PROHIBITED.