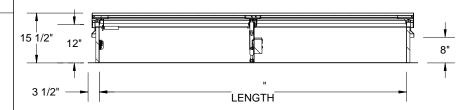

**SMOKE VENT SIZE** (WIDTH) x (LENGTH)

EFFECTIVE VENTING AREA 90% SQFT

PROPRIETARY AND CONFIDENTIAL: THE INFORMATION CONTAINED IN THIS DRAWING IS THE SOLE PROPERTY OF NYSTROM. ANY REPRODUCTION IN PART OR AS A WHOLE WITHOUT THE WRITTEN PERMISSION OF NYSTROM IS PROHIBITED.