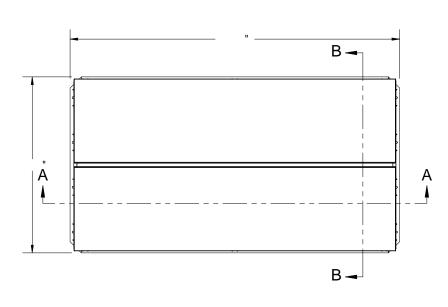

## **SECTION A-A**

**SMOKE VENT SIZE** (WIDTH) x (LENGTH)

EFFECTIVE VENTING AREA 90% SQFT

PROPRIETARY AND CONFIDENTIAL: THE INFORMATION CONTAINED IN THIS DRAWING IS THE SOLE PROPERTY OF NYSTROM. ANY REPRODUCTION IN PART OR AS A WHOLE WITHOUT THE WRITTEN PERMISSION OF NYSTROM IS PROHIBITED.