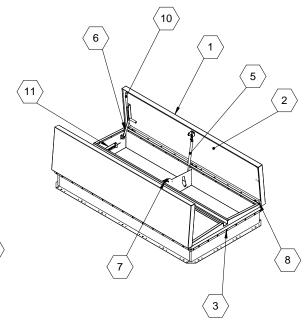

## SPECIFICATIONS:

- (1) COVER: 14 GAUGE GALVANNEAL COVER
  STIFFENED TO WITHSTAND A LIVE LOAD OF 40 PSF WITH A
  MAX DEFLECTION OF 1/150 OF THE SPAN
- $\langle \overline{2} \rangle$  **Liner**: 22 gauge galvanneal
- (3) CURB AND COUNTERFLASH W/ EZ TAB: 14 GAUGE GALVANNEAL
- 4 FINISH: COVER- POWDER COAT PAINT, ANSI 70 GRAY

  CURB- POWDER COAT PAINT, ANSI 70 GRAY
- (5) GAS SPRING WITH DAMPER: DESIGNED TO OPEN AGAINST A 10PSF SNOW LOAD IN NOT LESS THAN 2 SECONDS
- (6) HOLD OPEN ARM: LOCK COVER IN FULLY OPEN POSITION ZINC PLATED STEEL
- (7) LATCH: ZINC PLATED ROTARY LATCH ASSEMBLY DESIGNED TO HOLD COVERS CLOSED AGAINST 90 PSF WIND UPLIFT ZINC PLATED STEEL LATCH STRIKERS ON COVERS

- (8) HINGES: ZINC PLATED STEEL WITH STAINLESS STEEL HINGE PINS
- (9) INSULATION: 1" POLYISOCYANURATE IN COVER AND AROUND CURB PERIMETER, R-VALUE 6
- (10) GASKET: ADHESIVE BACKED EPDM RUBBER EXTRUSION
- THERMAL RELEASE MECHANISM: VENT COVERS OPEN
  THERMALLY BY HEAT AT FUSIBLE LINK TEMPERATURE °F
- 12 MANUAL OPENING: VENT COVERS OPEN WITH INTERNAL AND EXTERNAL MANUAL PULL HANDLE, 1/16" DIA SST CABLE
- (13) ELECTRICAL RELEASE: VENT COVERS OPEN ELECTRICALLY WHEN ENERGIZED WITH