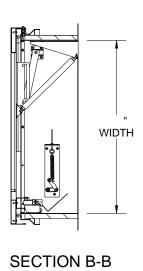

 $\langle 7 \rangle$  LATCH: ZINC PLATED ROTARY LATCH ASSEMBLY DESIGNED

TO HOLD COVERS CLOSED AGAINST 30 PSF WIND UPLIFT

SPECIFICATIONS:

**GALVANNEAL** 

ZINC PLATED STEEL

**SECTION A-A** 

TO WITHSTAND A LIVE LOAD OF 40 PSF WITH A MAX AROUND CURB PERIMETER, R-VALUE 6 DEFLECTION OF 1/150 OF THE SPAN (10) GASKET: ADHESIVE BACKED EPDM RUBBER EXTRUSION (2) LINER: 22 GAUGE GALVANNEAL