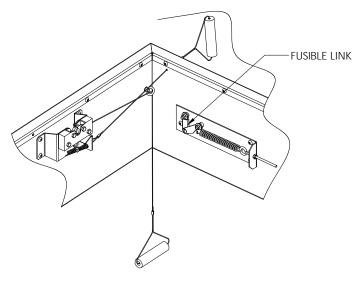

(11) THERMAL RELEASE MECHANISM: VENT COVERS OPEN

(9) INSULATION: 1" POLYISOCYANURATE IN COVER AND

THERMALLY BY HEAT AT FUSIBLE LINK TEMPERATURE (12) MANUAL OPENING: VENT COVERS OPEN WITH INTERNAL AND

EXTERNAL MANUAL PULL HANDLE, 1/16" DIA SST CABLE

## SMOKE VENT COVER OPENS WHEN ACTIVATED BY:

A. THERMAL RELEASE MECHANISM: RELEASED BY HEAT WITH A UL LISTED FUSIBLE LINK AT TEMPERATURE

**OPTIONS:** 165 °F, 212 °F, 280 °F, 350 °F, 360 °F, 370 °F, 386 °F, 450 °F

B. MANUAL OPENING: RELEASED BY EXTERNAL AND INTERNAL PULL CABLES WITH HANDLES AND 5FT OF INTERNAL CABLE PROVIDED