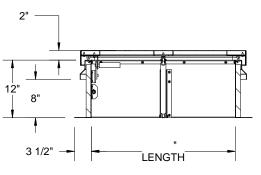

(1) COVER:14 GAUGE GALVANNEAL COVER STIFFENED

(3) CURB AND COUNTERFLASH W/ EZ TAB: 14 GAUGE

4 FINISH: COVER- POWDER COAT PAINT, ANSI 70 GRAY **CURB-** POWDER COAT PAINT, ANSI 70 GRAY

(5) **GAS SPRING WITH DAMPER**: DESIGNED TO OPEN AGAINST A 10PSF SNOW LOAD IN NOT LESS THAN 2 SECONDS (6) HOLD OPEN ARM: LOCK COVER IN FULLY OPEN POSITION -

 $\langle 7 \rangle$  LATCH: ZINC PLATED ROTARY LATCH ASSEMBLY DESIGNED

TO HOLD COVERS CLOSED AGAINST 30 PSF WIND UPLIFT

SPECIFICATIONS:

**GALVANNEAL** 

ZINC PLATED STEEL

**SECTION A-A** 

TO WITHSTAND A LIVE LOAD OF 40 PSF WITH A MAX AROUND CURB PERIMETER, R-VALUE 6 DEFLECTION OF 1/150 OF THE SPAN (10) GASKET: ADHESIVE BACKED EPDM RUBBER EXTRUSION (2) LINER: 22 GAUGE GALVANNEAL

(11) THERMAL RELEASE MECHANISM: VENT COVERS OPEN

(9) INSULATION: 1" POLYISOCYANURATE IN COVER AND

THERMALLY BY HEAT AT FUSIBLE LINK TEMPERATURE (12) MANUAL OPENING: VENT COVERS OPEN WITH INTERNAL AND

EXTERNAL MANUAL PULL HANDLE, 1/16" DIA SST CABLE