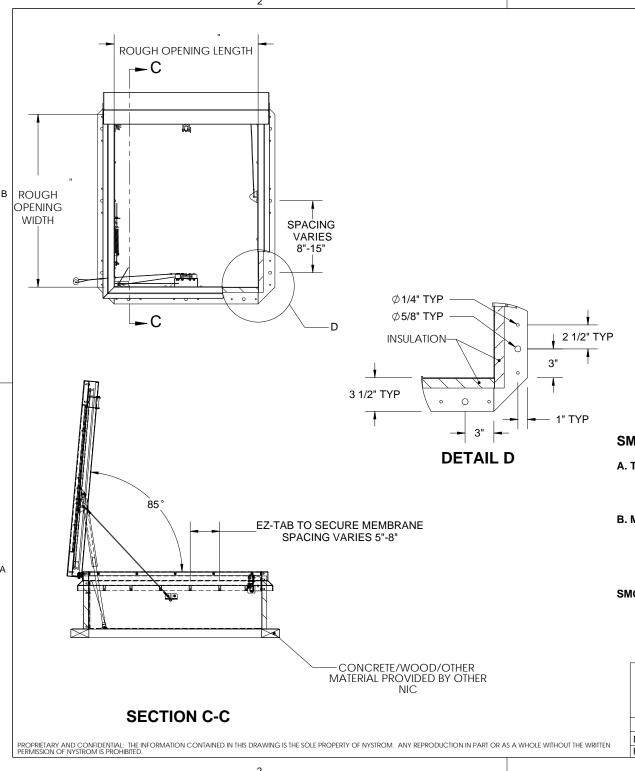

(1) COVER:14 GAUGE GALVANNEAL COVER STIFFENED

(3) CURB AND COUNTERFLASH W/ EZ TAB: 14 GAUGE

4 FINISH: COVER- POWDER COAT PAINT, ANSI 70 GRAY **CURB-** POWDER COAT PAINT, ANSI 70 GRAY

(5) **GAS SPRING WITH DAMPER**: DESIGNED TO OPEN AGAINST A 10PSF SNOW LOAD IN NOT LESS THAN 2 SECONDS (6) HOLD OPEN ARM: LOCK COVER IN FULLY OPEN POSITION -

 $\langle 7 \rangle$  LATCH: ZINC PLATED ROTARY LATCH ASSEMBLY DESIGNED

TO HOLD COVERS CLOSED AGAINST 30 PSF WIND UPLIFT

SPECIFICATIONS:

**GALVANNEAL** 

ZINC PLATED STEEL

**SECTION A-A** 

TO WITHSTAND A LIVE LOAD OF 40 PSF WITH A MAX AROUND CURB PERIMETER, R-VALUE 6 DEFLECTION OF 1/150 OF THE SPAN (10) GASKET: ADHESIVE BACKED EPDM RUBBER EXTRUSION (2) LINER: 22 GAUGE GALVANNEAL

(11) THERMAL RELEASE MECHANISM: VENT COVERS OPEN

(9) INSULATION: 1" POLYISOCYANURATE IN COVER AND

THERMALLY BY HEAT AT FUSIBLE LINK TEMPERATURE (12) MANUAL OPENING: VENT COVERS OPEN WITH INTERNAL AND

EXTERNAL MANUAL PULL HANDLE, 1/16" DIA SST CABLE

SMOKE VENT SIZE (WIDTH) x (LENGTH)

**EFFECTIVE VENTING AREA 90%** FT<sup>2</sup>

ZINC PLATED STEEL LATCH STRIKERS ON COVERS PROPRIETARY AND CONFIDENTIAL: THE INFORMATION CONTAINED IN THIS DRAWING IS THE SOLE PROPERTY OF NYSTROM. ANY REPRODUCTION IN PART OR AS A WHOLE WITHOUT THE WRITTEN PERMISSION OF NYSTROM IS PROHIBITED.