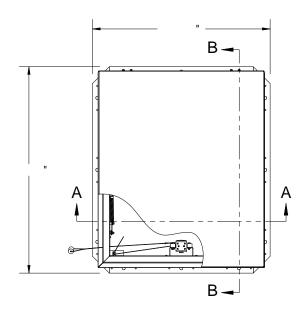

(1) COVER:14 GAUGE GALVANNEAL COVER STIFFENED

(3) CURB AND COUNTERFLASH W/ EZ TAB: 14 GAUGE

4 FINISH: COVER- POWDER COAT PAINT, ANSI 70 GRAY **CURB-** POWDER COAT PAINT, ANSI 70 GRAY

(5) **GAS SPRING WITH DAMPER**: DESIGNED TO OPEN AGAINST A 10PSF SNOW LOAD IN NOT LESS THAN 2 SECONDS (6) HOLD OPEN ARM: LOCK COVER IN FULLY OPEN POSITION -

 $\langle 7 \rangle$  LATCH: ZINC PLATED ROTARY LATCH ASSEMBLY DESIGNED

TO HOLD COVERS CLOSED AGAINST 30 PSF WIND UPLIFT

SPECIFICATIONS:

**GALVANNEAL** 

ZINC PLATED STEEL

**SECTION A-A** 

TO WITHSTAND A LIVE LOAD OF 40 PSF WITH A MAX AROUND CURB PERIMETER, R-VALUE 6 DEFLECTION OF 1/150 OF THE SPAN (10) GASKET: ADHESIVE BACKED EPDM RUBBER EXTRUSION (2) LINER: 22 GAUGE GALVANNEAL

(11) THERMAL RELEASE MECHANISM: VENT COVERS OPEN

(9) INSULATION: 1" POLYISOCYANURATE IN COVER AND

THERMALLY BY HEAT AT FUSIBLE LINK TEMPERATURE (12) MANUAL OPENING: VENT COVERS OPEN WITH INTERNAL AND

EXTERNAL MANUAL PULL HANDLE, 1/16" DIA SST CABLE

SMOKE VENT SIZE (WIDTH) x (LENGTH)

**EFFECTIVE VENTING AREA 90%** FT<sup>2</sup>

ZINC PLATED STEEL LATCH STRIKERS ON COVERS PROPRIETARY AND CONFIDENTIAL: THE INFORMATION CONTAINED IN THIS DRAWING IS THE SOLE PROPERTY OF NYSTROM. ANY REPRODUCTION IN PART OR AS A WHOLE WITHOUT THE WRITTEN PERMISSION OF NYSTROM IS PROHIBITED.