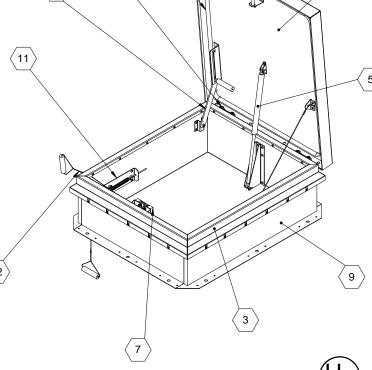

(1) COVER:14 GAUGE GALVANNEAL COVER STIFFENED

(3) CURB AND COUNTERFLASH W/ EZ TAB: 14 GAUGE

4 FINISH: COVER- POWDER COAT PAINT, ANSI 70 GRAY **CURB-** POWDER COAT PAINT, ANSI 70 GRAY

(5) **GAS SPRING WITH DAMPER**: DESIGNED TO OPEN AGAINST A 10PSF SNOW LOAD IN NOT LESS THAN 2 SECONDS (6) HOLD OPEN ARM: LOCK COVER IN FULLY OPEN POSITION -

 $\langle 7 \rangle$  LATCH: ZINC PLATED ROTARY LATCH ASSEMBLY DESIGNED

TO HOLD COVERS CLOSED AGAINST 30 PSF WIND UPLIFT

SPECIFICATIONS:

**GALVANNEAL** 

ZINC PLATED STEEL

**SECTION A-A** 

TO WITHSTAND A LIVE LOAD OF 40 PSF WITH A MAX AROUND CURB PERIMETER, R-VALUE 6 DEFLECTION OF 1/150 OF THE SPAN (10) GASKET: ADHESIVE BACKED EPDM RUBBER EXTRUSION (2) LINER: 22 GAUGE GALVANNEAL

(11) THERMAL RELEASE MECHANISM: VENT COVERS OPEN

(9) INSULATION: 1" POLYISOCYANURATE IN COVER AND

THERMALLY BY HEAT AT FUSIBLE LINK TEMPERATURE (12) MANUAL OPENING: VENT COVERS OPEN WITH INTERNAL AND

EXTERNAL MANUAL PULL HANDLE, 1/16" DIA SST CABLE

## SMOKE VENT COVER OPENS WHEN ACTIVATED BY:

A. THERMAL RELEASE MECHANISM: RELEASED BY HEAT WITH A UL LISTED FUSIBLE LINK AT TEMPERATURE

**OPTIONS:** 165 °F, 212 °F, 280 °F, 350 °F, 360 °F, 370 °F, 386 °F, 450 °F

B. MANUAL OPENING: RELEASED BY EXTERNAL AND INTERNAL PULL CABLES WITH HANDLES AND 5FT OF INTERNAL CABLE PROVIDED

## SMOKE VENT COVER CLOSED MANUALLY FROM ROOFTOP

| NYSTRUM  Right to site.  9300 73rd Avenue North Brooklyn Park, MN 55428 |      |          |      | TITLE: Smoke Vent SmokEscape Series Galvanneal, Sngl Dr, Sngl Wall Curb |           |      |  |
|-------------------------------------------------------------------------|------|----------|------|-------------------------------------------------------------------------|-----------|------|--|
|                                                                         | NAME | DATE     | SIZE | DWG. NO.                                                                |           | REV  |  |
| DRAWN                                                                   | ВМН  | 05/04/11 | Α    | SVSG_X_S1N_R                                                            |           | A    |  |
| RELEASED                                                                | DS   | 05/04/11 | WE   | IGHT: VARIES                                                            | SHEET 2 ( | OF 2 |  |