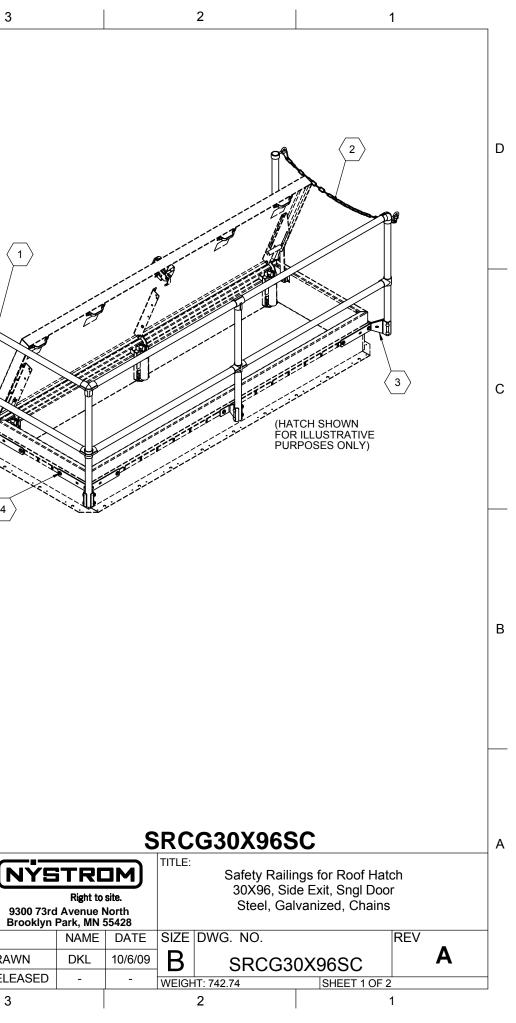

RELEASED 

DRAWN

DKL

-

|           | 2           |                           | 1                  |          |   |
|-----------|-------------|---------------------------|--------------------|----------|---|
|           | PART NUMBER | DESCRIPTION               |                    | QUANTITY |   |
| 258-37.75 |             | RAIL, 1-1/4" X 37.75L,    |                    | 2        |   |
| 258-50.50 |             | RAIL, 1-1/4" X 50.50L,    |                    | 2        |   |
| 258-51.75 |             | RAIL, 1-1/4" X 51.75L,    |                    | 2        |   |
| 35-36.00  |             | CHAIN, SAFETY, STL, ZPS   |                    | 1        |   |
| 1         | 80          | PKG, CORNER POST, ZPS,    |                    | 4        | D |
| 2         | 59          | PKG, SIDE POST, GALV,     |                    | 1        |   |
| 1         | 85          | F                         | TG, ELBOW,         | 2        |   |
| 1         | 88          | FTG, TEE,                 |                    | 2        |   |
| 1         | 86 FTG      |                           | CROSS ELBOW,       | 1        |   |
| 2         | 31          | FTG, DI                   |                    | 1        | 1 |
| 1         | 89 F        |                           | G, END CAP         | 1        |   |
| 2         | 60          | BOLT, LI                  | FTING EYE, 3/8-16, | 2        |   |
| 2         | 66          | SPRIN                     | NG, CLIP 2, ZINC   | 2        |   |
| 261       |             | FTG, No. 78 SHORT COLLAR, |                    | 1        |   |
|           |             |                           |                    |          |   |