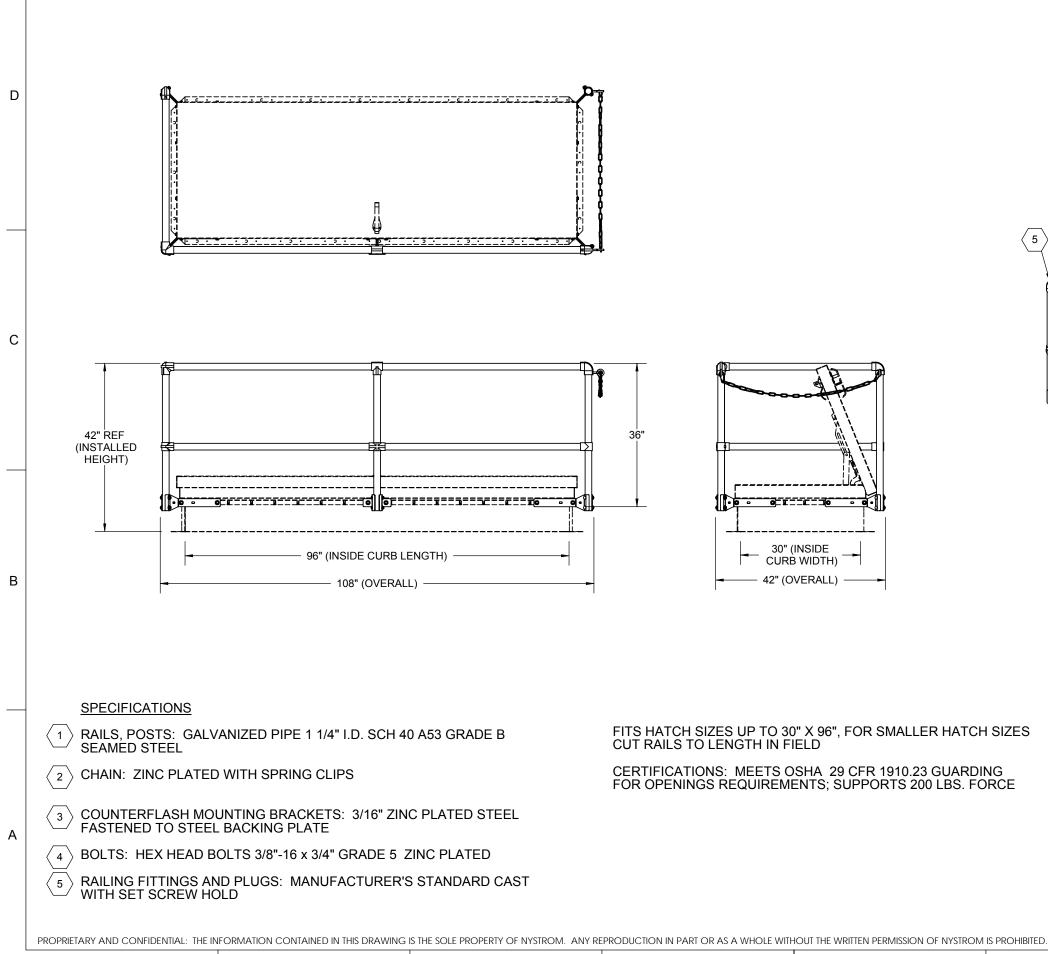

RELEASED 

DRAWN

DKL

-

|           | 2           |                           | 1                  |          |   |
|-----------|-------------|---------------------------|--------------------|----------|---|
|           | PART NUMBER | DESCRIPTION               |                    | QUANTITY |   |
| 258-37.75 |             | RAIL, 1-1/4" X 37.75L,    |                    | 2        |   |
| 258-50.50 |             | RAIL, 1-1/4" X 50.50L,    |                    | 2        |   |
| 258-51.75 |             | RAIL, 1-1/4" X 51.75L,    |                    | 2        |   |
| 35-36.00  |             | CHAIN, SAFETY, STL, ZPS   |                    | 1        |   |
| 1         | 80          | PKG, CORNER POST, ZPS,    |                    | 4        | D |
| 2         | 59          | PKG, SIDE POST, GALV,     |                    | 1        |   |
| 1         | 85          | F                         | TG, ELBOW,         | 2        |   |
| 1         | 88          | FTG, TEE,                 |                    | 2        |   |
| 1         | 86 FTG      |                           | CROSS ELBOW,       | 1        |   |
| 2         | 31          | FTG, DI                   |                    | 1        | 1 |
| 1         | 89 F        |                           | G, END CAP         | 1        |   |
| 2         | 60          | BOLT, LI                  | FTING EYE, 3/8-16, | 2        |   |
| 2         | 66          | SPRIN                     | NG, CLIP 2, ZINC   | 2        |   |
| 261       |             | FTG, No. 78 SHORT COLLAR, |                    | 1        |   |
|           |             |                           |                    |          |   |