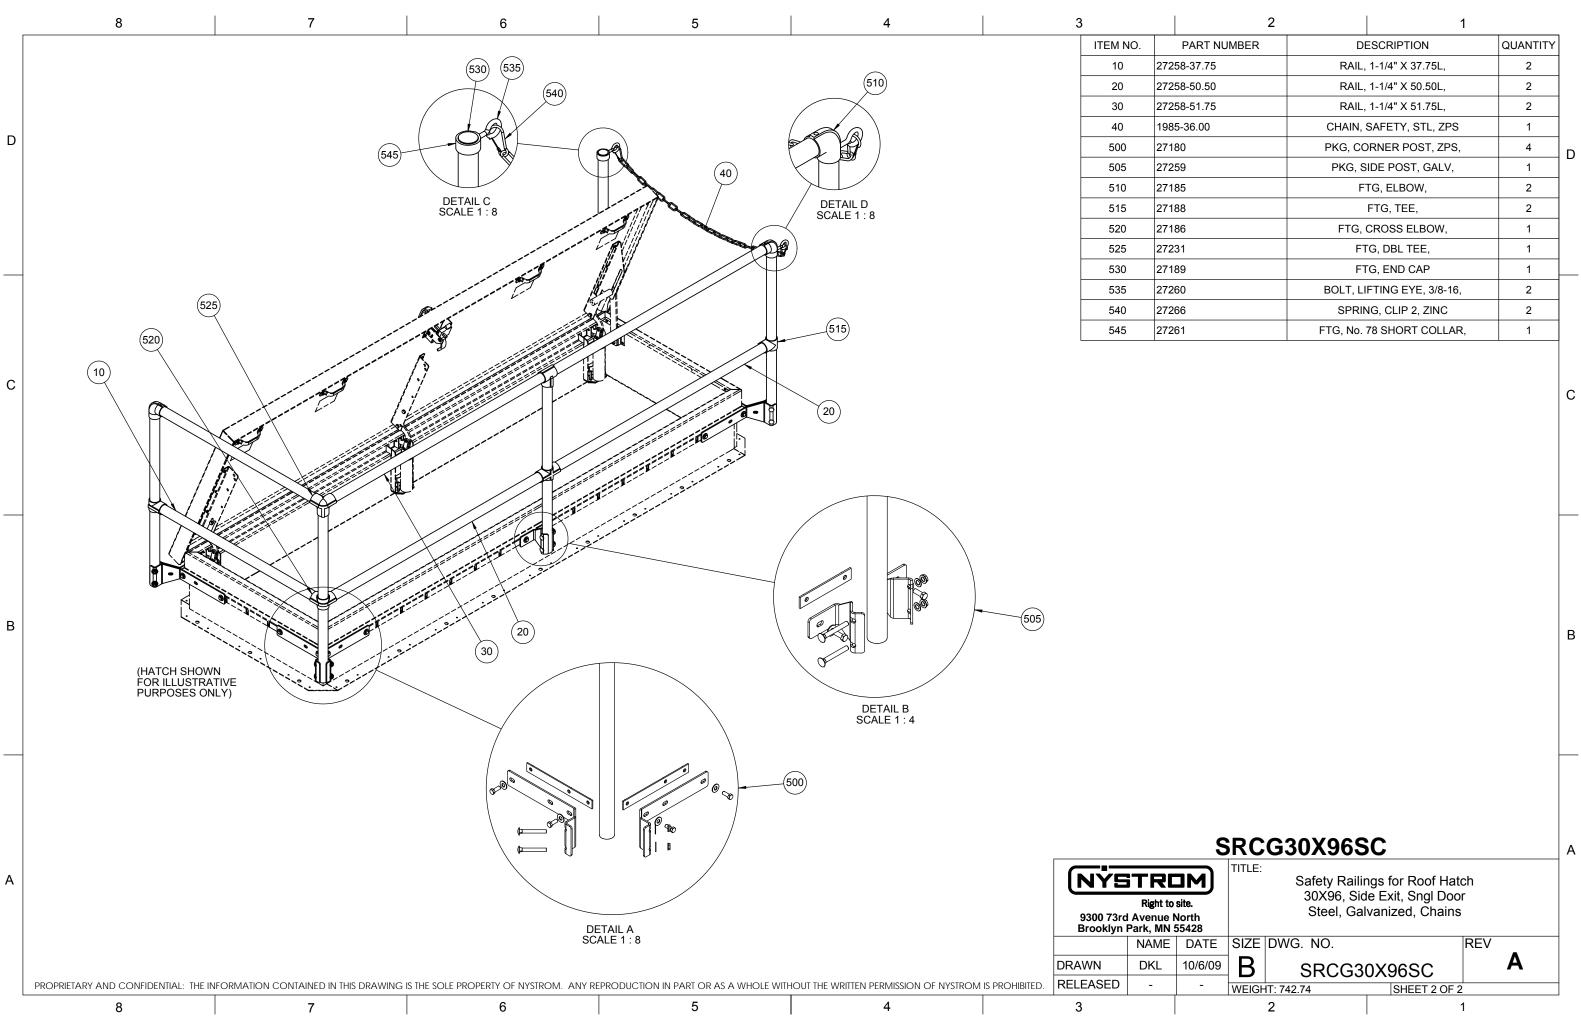

RELEASED 

DRAWN

DKL

-

|           | 2           |                           | 1                  |          |   |
|-----------|-------------|---------------------------|--------------------|----------|---|
|           | PART NUMBER | DESCRIPTION               |                    | QUANTITY |   |
| 258-37.75 |             | RAIL, 1-1/4" X 37.75L,    |                    | 2        |   |
| 258-50.50 |             | RAIL, 1-1/4" X 50.50L,    |                    | 2        |   |
| 258-51.75 |             | RAIL, 1-1/4" X 51.75L,    |                    | 2        |   |
| 35-36.00  |             | CHAIN, SAFETY, STL, ZPS   |                    | 1        |   |
| 1         | 80          | PKG, CORNER POST, ZPS,    |                    | 4        | D |
| 2         | 59          | PKG, SIDE POST, GALV,     |                    | 1        |   |
| 1         | 85          | F                         | TG, ELBOW,         | 2        |   |
| 1         | 88          | FTG, TEE,                 |                    | 2        |   |
| 1         | 86 FTG      |                           | CROSS ELBOW,       | 1        |   |
| 2         | 31          | FTG, DI                   |                    | 1        | 1 |
| 1         | 89 F        |                           | G, END CAP         | 1        |   |
| 2         | 60          | BOLT, LI                  | FTING EYE, 3/8-16, | 2        |   |
| 2         | 66          | SPRIN                     | NG, CLIP 2, ZINC   | 2        |   |
| 261       |             | FTG, No. 78 SHORT COLLAR, |                    | 1        |   |
|           |             |                           |                    |          |   |