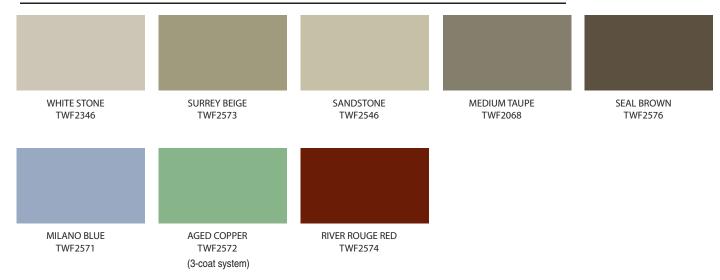

## PAINT MANUFACTURER ARCHITECTURAL TRINAR STOCK COLORS

<sup>\*</sup> Virtually unlimited nonstock colors also available as well as the ability to color match.

TRINAR is a high-performance fluoropolymer coating containing 70% polyvinylidene (PVDF) resin. This two-coat system is perfectly suited for institutional and commercial applications. TRINAR meets or exceeds all the requirements of AAMA 2605 specifications.