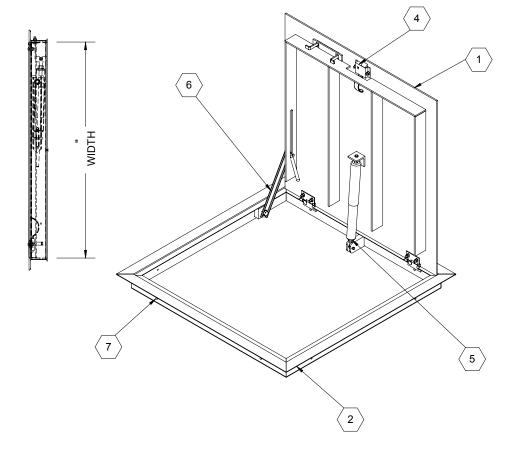

LENGTH

SPECIFICATIONS:

(1) DOOR: ALUMINUM, 1/4" DIAMOND PLATE, MILL FINISH WITH A LIVE LOAD OF 300 PSF WITH A MAXIMUM DEFLECTION OF L/160

- 2 FRAME: ALUMINUM, 1/4" EXTRUSION
- (3) HINGES: TYPE 316 STAINLESS STEEL
- 4 SLAM LATCH: TYPE 316 STAINLESS STEEL WITH INSIDE LEVER HANDLE AND OUTSIDE REMOVABLE 5/16" SQUARE L HANDLE
- (5) COUNTER-BALANCE SPRING: TYPE 17-7 STAINLESS STEEL SPRING ENCLOSED IN A TYPE 316 STAINLESS STEEL TELESCOPING TUBE
- (6) HOLD-OPEN ARM: TYPE 316 STAINLESS STEEL WITH RED VINYL GRIP
- $\langle 7 \rangle$  **ANCHOR HOLES:** 3/8" HOLES PROVIDED FOR BOLTING IN ON SITE

(8) FLUSH LIFTING HANDLE: TYPE 316 STAINLESS STEEL

FLOOR DOOR SIZE:

" (WIDTH) x " (LENGTH)

**CLEAR UNOBSTRUCTED OPENING:** 

" (WIDTH) x " (LENGTH)

OPENING:

" (WIDTH) x " (LENGTH)

PROPRIETARY AND CONFIDENTIAL: THE INFORMATION CONTAINED IN THIS DRAWING IS THE SOLE PROPERTY OF NYSTROM. ANY REPRODUCTION IN PART OR AS A WHOLE WITHOUT THE WRITTEN PERMISSION OF NYSTROM IS PROHIBITED. THIS IS A GENERIC SHOP DRAWING AND MAY NOT BE AN ACTUAL REPRESENTATION OF THE FINAL PRODUCT.