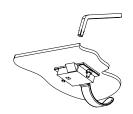

## SLAM LATCH DETAIL

| NYS | TROM            |
|-----|-----------------|
|     | Right to site.™ |

Right to site.™ 9300 73rd Avenue North Brooklyn Park, MN 55428 TITLE: Floor Door, Existing Opening,
Sngl Dr, 316 SST Hdw,
Alum, Mill, Pedestrian, Bolt-In, Slam Latch
Removbl L Hdl