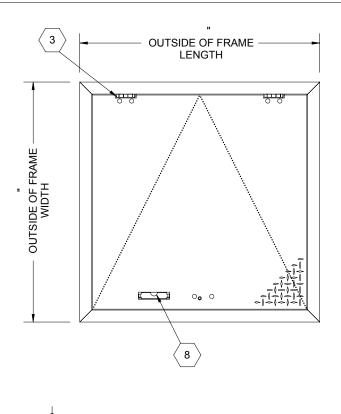

LENGTH

SPECIFICATIONS:

(1) DOOR: ALUMINUM, 1/4" DIAMOND PLATE, MILL FINISH WITH A LIVE LOAD OF 300 PSF WITH A MAXIMUM DEFLECTION OF L/160

- 2 FRAME: ALUMINUM, 1/4" EXTRUSION
- (3) HINGES: TYPE 316 STAINLESS STEEL
- 4 SLAM LATCH: TYPE 316 STAINLESS STEEL WITH INSIDE LEVER HANDLE AND OUTSIDE REMOVABLE 5/16" SQUARE L HANDLE
- (5) COUNTER-BALANCE SPRING: TYPE 17-7 STAINLESS STEEL SPRING ENCLOSED IN A TYPE 316 STAINLESS STEEL TELESCOPING TUBE
- (6) HOLD-OPEN ARM: TYPE 316 STAINLESS STEEL WITH RED VINYL GRIP
- $\langle 7 \rangle$  **ANCHOR HOLES:** 3/8" HOLES PROVIDED FOR BOLTING IN ON SITE

(8) FLUSH LIFTING HANDLE: TYPE 316 STAINLESS STEEL

FLOOR DOOR SIZE:

" (WIDTH) x " (LENGTH)

**CLEAR UNOBSTRUCTED OPENING:** 

" (WIDTH) x " (LENGTH)

OPENING:

" (WIDTH) x " (LENGTH)

PROPRIETARY AND CONFIDENTIAL: THE INFORMATION CONTAINED IN THIS DRAWING IS THE SOLE PROPERTY OF NYSTROM. ANY REPRODUCTION IN PART OR AS A WHOLE WITHOUT THE WRITTEN PERMISSION OF NYSTROM IS PROHIBITED. THIS IS A GENERIC SHOP DRAWING AND MAY NOT BE AN ACTUAL REPRESENTATION OF THE FINAL PRODUCT.