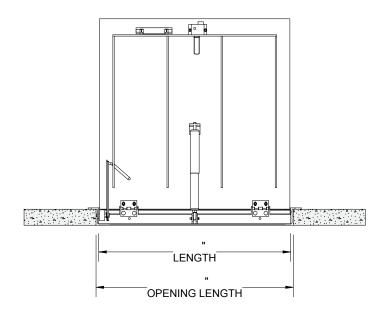

LENGTH

SPECIFICATIONS:

(1) DOOR: ALUMINUM, 1/4" DIAMOND PLATE, MILL FINISH WITH A LIVE LOAD OF 300 PSF WITH A MAXIMUM DEFLECTION OF L/160

- 2 FRAME: ALUMINUM, 1/4" EXTRUSION
- (3) HINGES: TYPE 316 STAINLESS STEEL
- 4 SLAM LATCH: TYPE 316 STAINLESS STEEL WITH INSIDE LEVER HANDLE AND OUTSIDE REMOVABLE 5/16" SQUARE L HANDLE
- (5) COUNTER-BALANCE SPRING: TYPE 17-7 STAINLESS STEEL SPRING ENCLOSED IN A TYPE 316 STAINLESS STEEL TELESCOPING TUBE
- (6) HOLD-OPEN ARM: TYPE 316 STAINLESS STEEL WITH RED VINYL GRIP
- $\langle 7 \rangle$  **ANCHOR HOLES:** 3/8" HOLES PROVIDED FOR BOLTING IN ON SITE

(8) FLUSH LIFTING HANDLE: TYPE 316 STAINLESS STEEL

FLOOR DOOR SIZE:

" (WIDTH) x " (LENGTH)

**CLEAR UNOBSTRUCTED OPENING:** 

" (WIDTH) x " (LENGTH)

OPENING:

" (WIDTH) x " (LENGTH)

PROPRIETARY AND CONFIDENTIAL: THE INFORMATION CONTAINED IN THIS DRAWING IS THE SOLE PROPERTY OF NYSTROM. ANY REPRODUCTION IN PART OR AS A WHOLE WITHOUT THE WRITTEN PERMISSION OF NYSTROM IS PROHIBITED. THIS IS A GENERIC SHOP DRAWING AND MAY NOT BE AN ACTUAL REPRESENTATION OF THE FINAL PRODUCT.

PROJECT: **ARCHITECT** CONTRACTOR: QTY: PART#: **FDEPA** SB Х Floor Door, Existing Opening, NYSTROM Sngl Dr, 316 SST Hdw, Alum, Mill, Pedestrian, Bolt-In, Slam Latch Removbl L Hdl 9300 73rd Avenue North Brooklyn Park, MN 55428 SIZE DWG. NO. REV NAME DATE FDEPA X SB Α Α DRAWN 04/18/11 RELEASED DWO 04/18/11 WEIGHT: Varies SHEET 1 OF 2

CONCRETE