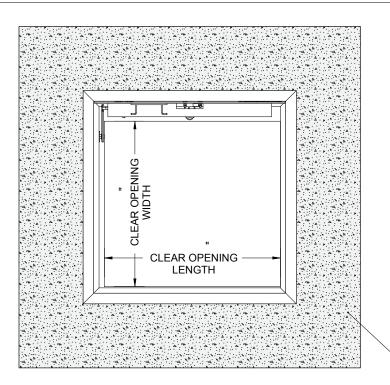

(8) FLUSH LIFTING HANDLE: TYPE 316 STAINLESS STEEL

FLOOR DOOR SIZE:

" (WIDTH) x " (LENGTH)

**CLEAR UNOBSTRUCTED OPENING:** 

" (WIDTH) x " (LENGTH)

OPENING:

" (WIDTH) x " (LENGTH)

PROPRIETARY AND CONFIDENTIAL: THE INFORMATION CONTAINED IN THIS DRAWING IS THE SOLE PROPERTY OF NYSTROM. ANY REPRODUCTION IN PART OR AS A WHOLE WITHOUT THE WRITTEN PERMISSION OF NYSTROM IS PROHIBITED. THIS IS A GENERIC SHOP DRAWING AND MAY NOT BE AN ACTUAL REPRESENTATION OF THE FINAL PRODUCT.