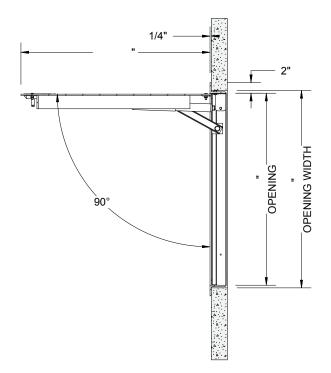

(8) FLUSH LIFTING HANDLE: TYPE 316 STAINLESS STEEL

FLOOR DOOR SIZE:

" (WIDTH) x " (LENGTH)

**CLEAR UNOBSTRUCTED OPENING:** 

" (WIDTH) x " (LENGTH)

OPENING:

" (WIDTH) x " (LENGTH)

PROPRIETARY AND CONFIDENTIAL: THE INFORMATION CONTAINED IN THIS DRAWING IS THE SOLE PROPERTY OF NYSTROM. ANY REPRODUCTION IN PART OR AS A WHOLE WITHOUT THE WRITTEN PERMISSION OF NYSTROM IS PROHIBITED. THIS IS A GENERIC SHOP DRAWING AND MAY NOT BE AN ACTUAL REPRESENTATION OF THE FINAL PRODUCT.