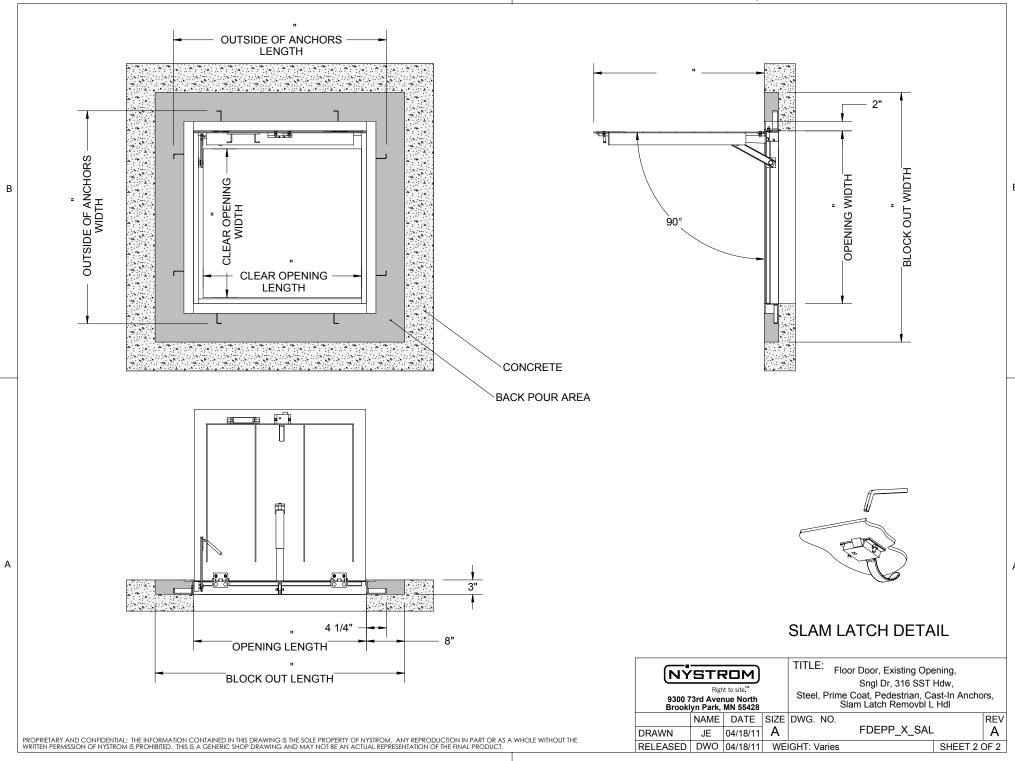

(8) FLUSH LIFTING HANDLE: TYPE 316 STAINLESS STEEL

FLOOR DOOR SIZE:

" (LENGTH) " (WIDTH) x

**CLEAR UNOBSTRUCTED OPENING:** 

" (WIDTH) x " (LENGTH)

**OPENING:** 

" (WIDTH) x " (LENGTH)

PROPRIETARY AND CONFIDENTIAL: THE INFORMATION CONTAINED IN THIS DRAWING IS THE SOLE PROPERTY OF NYSTROM. ANY REPRODUCTION IN PART OR AS A WHOLE WITHOUT THE WRITTEN PERMISSION OF NYSTROM IS PROHIBITED. THIS IS A GENERIC SHOP DRAWING AND MAY NOT BE AN ACTUAL REPRESENTATION OF THE FINAL PRODUCT.