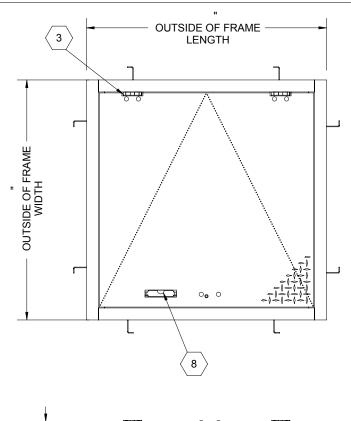

SPECIFICATIONS:

В

(1) **DOOR:** STEEL, 3/16" DIAMOND PLATE, GRAY PRIMER COAT WITH A LIVE LOAD OF 300 PSF WITH A MAXIMUM DEFLECTION OF L/160

(2) **FRAME:** STEEL, 3/16" ANGLE, GRAY PRIMER COAT

- 3 HINGES: TYPE 316 STAINLESS STEEL
- 4 SLAM LATCH: TYPE 316 STAINLESS STEEL WITH INSIDE LEVER HANDLE AND OUTSIDE REMOVABLE 5/16" SQUARE L HANDLE
- (5) COUNTER-BALANCE SPRING: TYPE 17-7 STAINLESS STEEL SPRING ENCLOSED IN A TYPE 316 STAINLESS STEEL TELESCOPING TUBE
- (6) HOLD-OPEN ARM: TYPE 316 STAINLESS STEEL WITH RED VINYL GRIP
- (7) ANCHOR: 4" CONCRETE ANCHOR STRAPS PROVIDED

(8) FLUSH LIFTING HANDLE: TYPE 316 STAINLESS STEEL

FLOOR DOOR SIZE:

" (LENGTH) " (WIDTH) x

**CLEAR UNOBSTRUCTED OPENING:** 

" (WIDTH) x " (LENGTH)

**OPENING:** 

" (WIDTH) x " (LENGTH)

PROPRIETARY AND CONFIDENTIAL: THE INFORMATION CONTAINED IN THIS DRAWING IS THE SOLE PROPERTY OF NYSTROM. ANY REPRODUCTION IN PART OR AS A WHOLE WITHOUT THE WRITTEN PERMISSION OF NYSTROM IS PROHIBITED. THIS IS A GENERIC SHOP DRAWING AND MAY NOT BE AN ACTUAL REPRESENTATION OF THE FINAL PRODUCT.