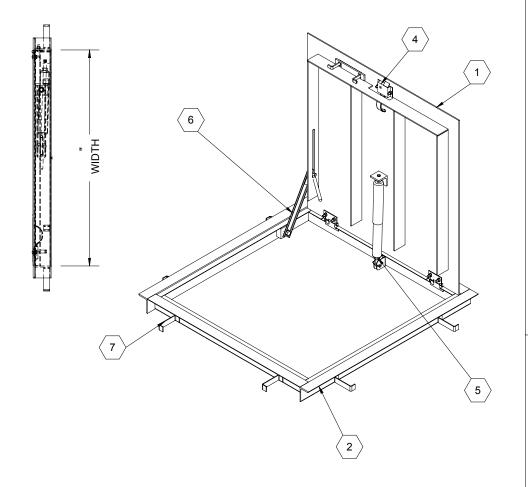

SPECIFICATIONS:

В

(1) **DOOR:** STEEL, 3/16" DIAMOND PLATE, GRAY PRIMER COAT WITH A LIVE LOAD OF 300 PSF WITH A MAXIMUM DEFLECTION OF L/160

(2) **FRAME:** STEEL, 3/16" ANGLE, GRAY PRIMER COAT

- 3 HINGES: TYPE 316 STAINLESS STEEL
- 4 SLAM LATCH: TYPE 316 STAINLESS STEEL WITH INSIDE LEVER HANDLE AND OUTSIDE REMOVABLE 5/16" SQUARE L HANDLE
- (5) COUNTER-BALANCE SPRING: TYPE 17-7 STAINLESS STEEL SPRING ENCLOSED IN A TYPE 316 STAINLESS STEEL TELESCOPING TUBE
- (6) HOLD-OPEN ARM: TYPE 316 STAINLESS STEEL WITH RED VINYL GRIP
- (7) ANCHOR: 4" CONCRETE ANCHOR STRAPS PROVIDED

(8) FLUSH LIFTING HANDLE: TYPE 316 STAINLESS STEEL

FLOOR DOOR SIZE:

" (LENGTH) " (WIDTH) x

**CLEAR UNOBSTRUCTED OPENING:** 

" (WIDTH) x " (LENGTH)

**OPENING:** 

" (WIDTH) x " (LENGTH)

PROPRIETARY AND CONFIDENTIAL: THE INFORMATION CONTAINED IN THIS DRAWING IS THE SOLE PROPERTY OF NYSTROM. ANY REPRODUCTION IN PART OR AS A WHOLE WITHOUT THE WRITTEN PERMISSION OF NYSTROM IS PROHIBITED. THIS IS A GENERIC SHOP DRAWING AND MAY NOT BE AN ACTUAL REPRESENTATION OF THE FINAL PRODUCT.