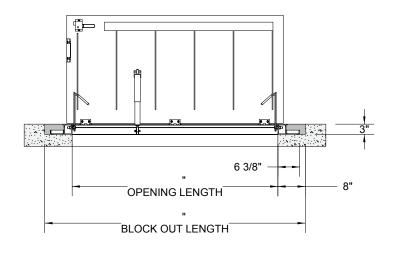

FLOOR DOOR SIZE:

" (WIDTH) x " (LENGTH)

CLEAR UNOBSTRUCTED OPENING:

" (WIDTH) x " (LENGTH)

OPENING:

" (WIDTH) x " (LENGTH)

HOUT THE

Right to site.™
9300 73rd Avenue North
Brooklyn Park, MN 55428

PROJECT:

**ARCHITECT** 

CONTRACTOR:

QTY:

PART#:

NYSTROM

TITLE: Floor Door, Drainable Series, Dbl Dr, 316 SST Hdw, Alum, Mill, Pedestrian, Cast-In Anchors, Slam Latch Removbl L Hdl

DAL