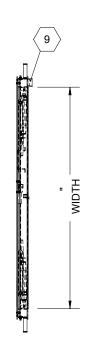

- (8) FLUSH LIFTING HANDLE: TYPE 316 STAINLESS STEEL
- (9) **DRAINAGE COUPLING:** 1-1/2", FOR CONNECTION TO RUN
- 10) FLUSH TYPE PLUG SEAL: TYPE 316 STAINLESS STEEL
- BUMPER GASKET: RUBBER, AROUND ENTIRE PERIMETER

FLOOR DOOR SIZE:

" (WIDTH) x " (LENGTH)

CLEAR UNOBSTRUCTED OPENING:

" (WIDTH) x " (LENGTH)

OPENING:

" (WIDTH) x " (LENGTH)

HOUT THE

Right to site.™
9300 73rd Avenue North
Brooklyn Park, MN 55428