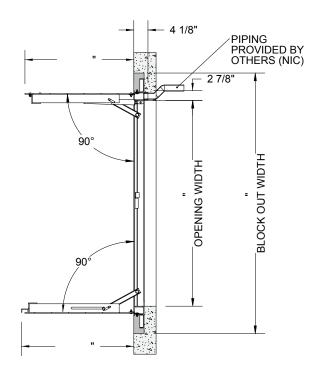

FLOOR DOOR SIZE:

" (WIDTH) x " (LENGTH)

CLEAR UNOBSTRUCTED OPENING:

" (WIDTH) x " (LENGTH)

OPENING:

" (WIDTH) x " (LENGTH)

HOUT THE

Right to site.™
9300 73rd Avenue North
Brooklyn Park, MN 55428

PROJECT:

**ARCHITECT** 

CONTRACTOR:

QTY:

PART#:

NYSTROM

TITLE: Floor Door, Drainable Series, Dbl Dr, 316 SST Hdw, Alum, Mill, Pedestrian, Cast-In Anchors, Slam Latch Removbl L Hdl

DAL