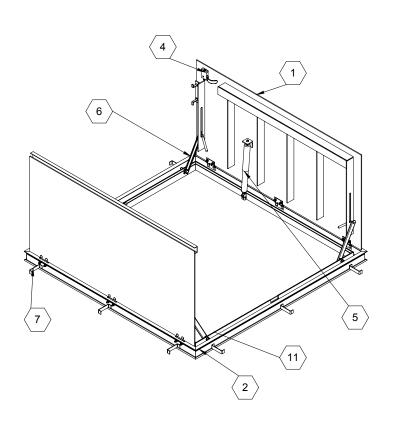

## SPECIFICATIONS:

- DOOR: ALUMINUM, 1/4" DIAMOND PLATE, MILL FINISH WITH A LIVE LOAD OF 300 PSF WITH A MAXIMUM DEFLECTION OF L/160
- (2) FRAME: ALUMINUM, 1/4" EXTRUSION, EPOXY PAINT FINISH ON EXTERIOR SURFACES THAT COME IN CONTACT WITH CONCRETE
- (3) HINGES: TYPE 316 STAINLESS STEEL
- (4) SLAM LATCH: TYPE 316 STAINLESS STEEL WITH INSIDE LEVER HANDLE AND OUTSIDE REMOVABLE 5/16" SQUARE L HANDLE
- (5) COUNTER-BALANCE SPRING: TYPE 17-7 STAINLESS STEEL SPRING ENCLOSED IN A TYPE 316 STAINLESS STEEL TELESCOPING TUBE
- (6) HOLD-OPEN ARM: TYPE 316 STAINLESS STEEL WITH RED VINYL GRIP HANDLE
- (7) **ANCHOR:** 4" CONCRETE ANCHOR STRAPS PROVIDED

- (8) FLUSH LIFTING HANDLE: TYPE 316 STAINLESS STEEL
- (9) **DRAINAGE COUPLING:** 1-1/2", FOR CONNECTION TO RUN
- 10) FLUSH TYPE PLUG SEAL: TYPE 316 STAINLESS STEEL
- BUMPER GASKET: RUBBER, AROUND ENTIRE PERIMETER