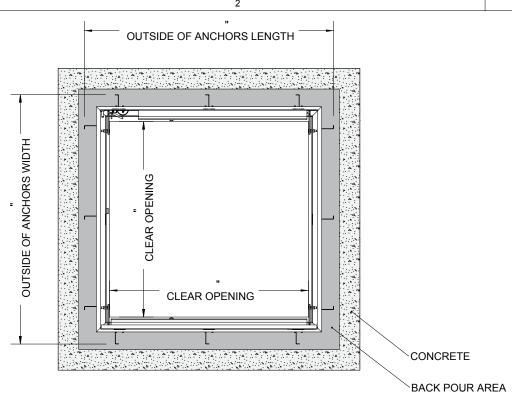

FLOOR DOOR SIZE:

" (WIDTH) x " (LENGTH)

CLEAR UNOBSTRUCTED OPENING:

" (WIDTH) x " (LENGTH)

OPENING:

" (WIDTH) x " (LENGTH)

HOUT THE

Right to site.™
9300 73rd Avenue North
Brooklyn Park, MN 55428

PROJECT:

**ARCHITECT** 

CONTRACTOR:

QTY:

PART#:

NYSTROM

TITLE: Floor Door, Drainable Series, Dbl Dr, 316 SST Hdw, Alum, Mill, Pedestrian, Cast-In Anchors, Slam Latch Removbl L Hdl

DAL