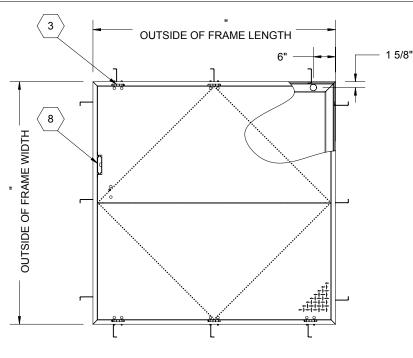

## SPECIFICATIONS:

- DOOR: ALUMINUM, 1/4" DIAMOND PLATE, MILL FINISH WITH A LIVE LOAD OF 300 PSF WITH A MAXIMUM DEFLECTION OF L/160
- (2) FRAME: ALUMINUM, 1/4" EXTRUSION, EPOXY PAINT FINISH ON EXTERIOR SURFACES THAT COME IN CONTACT WITH CONCRETE
- (3) HINGES: TYPE 316 STAINLESS STEEL
- (4) SLAM LATCH: TYPE 316 STAINLESS STEEL WITH INSIDE LEVER HANDLE AND OUTSIDE REMOVABLE 5/16" SQUARE L HANDLE
- (5) COUNTER-BALANCE SPRING: TYPE 17-7 STAINLESS STEEL SPRING ENCLOSED IN A TYPE 316 STAINLESS STEEL TELESCOPING TUBE
- (6) HOLD-OPEN ARM: TYPE 316 STAINLESS STEEL WITH RED VINYL GRIP HANDLE
- (7) **ANCHOR:** 4" CONCRETE ANCHOR STRAPS PROVIDED

- (8) FLUSH LIFTING HANDLE: TYPE 316 STAINLESS STEEL
- (9) **DRAINAGE COUPLING:** 1-1/2", FOR CONNECTION TO RUN
- 10) FLUSH TYPE PLUG SEAL: TYPE 316 STAINLESS STEEL
- BUMPER GASKET: RUBBER, AROUND ENTIRE PERIMETER

FLOOR DOOR SIZE:

" (WIDTH) x " (LENGTH)

CLEAR UNOBSTRUCTED OPENING:

" (WIDTH) x " (LENGTH)

OPENING:

" (WIDTH) x " (LENGTH)

HOUT THE

Right to site.™
9300 73rd Avenue North
Brooklyn Park, MN 55428