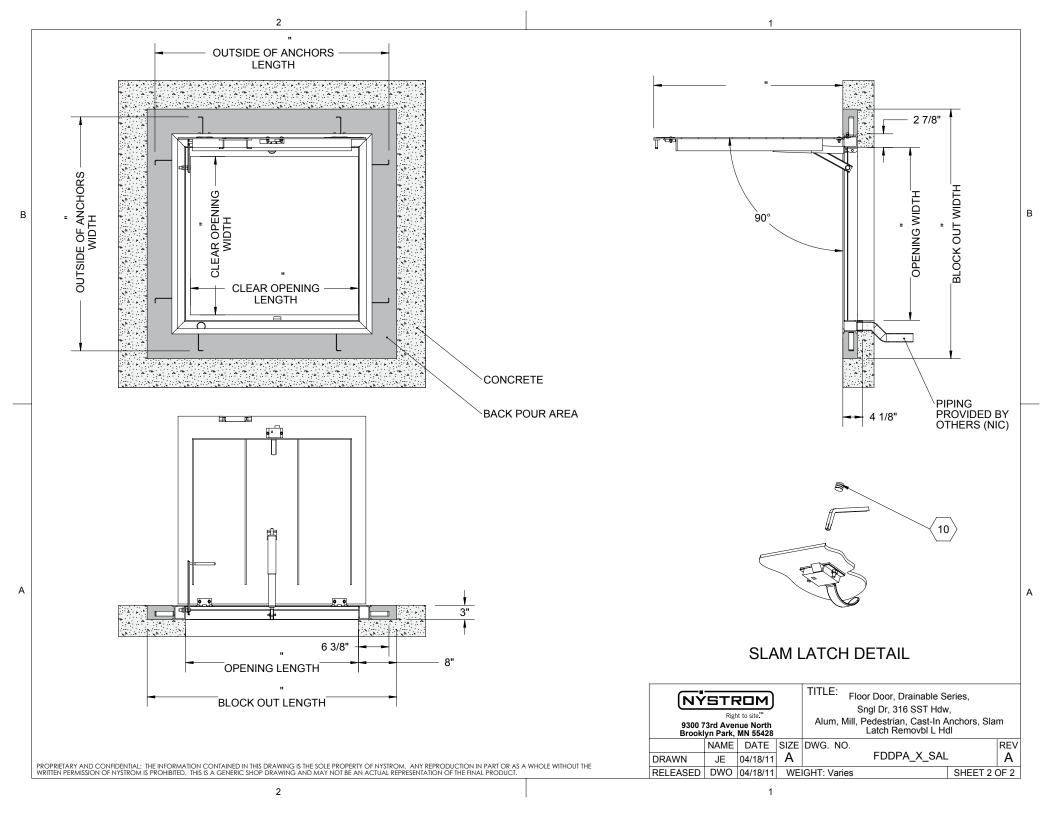

## SPECIFICATIONS:

А

В

- (1) DOOR: ALUMINUM, 1/4" DIAMOND PLATE, MILL FINISH WITH A LIVE LOAD OF 300 PSF WITH A MAXIMUM DEFLECTION OF L/160
- 2 FRAME: ALUMINUM, 1/4" EXTRUSION, EPOXY PAINT FINISH ON EXTERIOR SURFACES THAT COME IN CONTACT WITH CONCRETE
- (3) HINGES: TYPE 316 STAINLESS STEEL
- (4) **SLAM LATCH:** TYPE 316 STAINLESS STEEL WITH INSIDE LEVER HANDLE AND OUTSIDE REMOVABLE 5/16" SQUARE L HANDLE
- (5) COUNTER-BALANCE SPRING: TYPE 17-7 STAINLESS STEEL SPRING ENCLOSED IN A TYPE 316 STAINLESS STEEL TELESCOPING TUBE
- ⟨6⟩ HOLD-OPEN ARM: TYPE 316 STAINLESS STEEL WITH RED VINYL GRIP HANDLE
- (7) ANCHOR: 4" CONCRETE ANCHOR STRAPS PROVIDED

- (8) FLUSH LIFTING HANDLE: TYPE 316 STAINLESS STEEL
- $\left< \overline{9} \right>$  DRAINAGE COUPLING: 1-1/2", FOR CONNECTION TO RUN
  - OFF
- (10) FLUSH TYPE PLUG SEAL: TYPE 316 STAINLESS STEEL
- **BUMPER GASKET:** RUBBER, AROUND ENTIRE PERIMETER

| FLOOR DOOR SIZE:<br>" (WIDTH) x        | " (LENGTH)                 |
|----------------------------------------|----------------------------|
| CLEAR UNOBSTRUCTED OPEN<br>" (WIDTH) x | <b>NING:</b><br>" (LENGTH) |
| OPENING:<br>" (WIDTH) x                | " (LENGTH)                 |