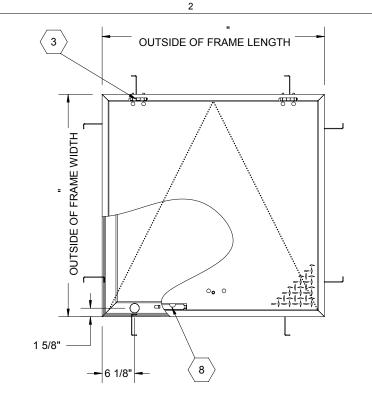

## SPECIFICATIONS:

А

В

- (1) DOOR: ALUMINUM, 1/4" DIAMOND PLATE, MILL FINISH WITH A LIVE LOAD OF 300 PSF WITH A MAXIMUM DEFLECTION OF L/160
- 2 FRAME: ALUMINUM, 1/4" EXTRUSION, EPOXY PAINT FINISH ON EXTERIOR SURFACES THAT COME IN CONTACT WITH CONCRETE
- (3) HINGES: TYPE 316 STAINLESS STEEL
- (4) **SLAM LATCH:** TYPE 316 STAINLESS STEEL WITH INSIDE LEVER HANDLE AND OUTSIDE REMOVABLE 5/16" SQUARE L HANDLE
- (5) COUNTER-BALANCE SPRING: TYPE 17-7 STAINLESS STEEL SPRING ENCLOSED IN A TYPE 316 STAINLESS STEEL TELESCOPING TUBE
- ⟨6⟩ HOLD-OPEN ARM: TYPE 316 STAINLESS STEEL WITH RED VINYL GRIP HANDLE
- (7) ANCHOR: 4" CONCRETE ANCHOR STRAPS PROVIDED

- (8) FLUSH LIFTING HANDLE: TYPE 316 STAINLESS STEEL
- $\left< \overline{9} \right>$  DRAINAGE COUPLING: 1-1/2", FOR CONNECTION TO RUN
  - OFF
- (10) FLUSH TYPE PLUG SEAL: TYPE 316 STAINLESS STEEL
- **BUMPER GASKET:** RUBBER, AROUND ENTIRE PERIMETER