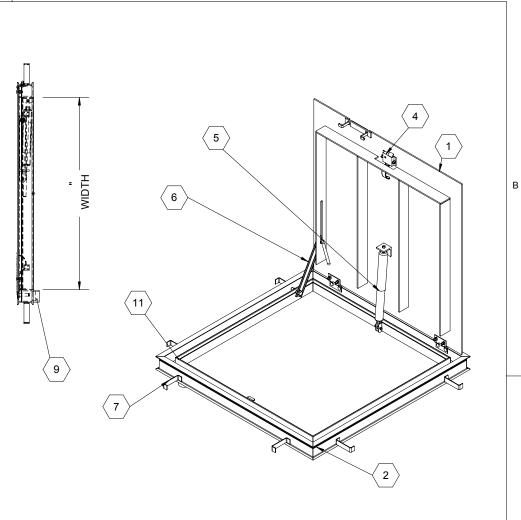

## SPECIFICATIONS:

А

В

- (1) DOOR: ALUMINUM, 1/4" DIAMOND PLATE, MILL FINISH WITH A LIVE LOAD OF 300 PSF WITH A MAXIMUM DEFLECTION OF L/160
- 2 FRAME: ALUMINUM, 1/4" EXTRUSION, EPOXY PAINT FINISH ON EXTERIOR SURFACES THAT COME IN CONTACT WITH CONCRETE
- (3) HINGES: TYPE 316 STAINLESS STEEL
- (4) **SLAM LATCH:** TYPE 316 STAINLESS STEEL WITH INSIDE LEVER HANDLE AND OUTSIDE REMOVABLE 5/16" SQUARE L HANDLE
- (5) COUNTER-BALANCE SPRING: TYPE 17-7 STAINLESS STEEL SPRING ENCLOSED IN A TYPE 316 STAINLESS STEEL TELESCOPING TUBE
- ⟨6⟩ HOLD-OPEN ARM: TYPE 316 STAINLESS STEEL WITH RED VINYL GRIP HANDLE
- (7) ANCHOR: 4" CONCRETE ANCHOR STRAPS PROVIDED

- (8) FLUSH LIFTING HANDLE: TYPE 316 STAINLESS STEEL
- $\left< \overline{9} \right>$  DRAINAGE COUPLING: 1-1/2", FOR CONNECTION TO RUN
  - OFF
- (10) FLUSH TYPE PLUG SEAL: TYPE 316 STAINLESS STEEL
- **BUMPER GASKET:** RUBBER, AROUND ENTIRE PERIMETER