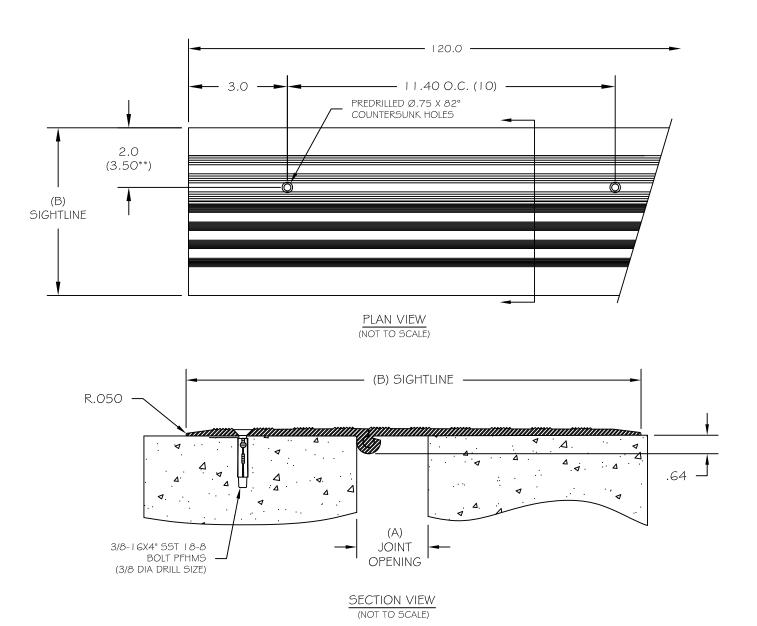

## SPECIFICATIONS:

-6063-T6 ALUMINUM EXTRUSION, 10 FT LENGTHS

-SUPPLIED WITH MOUNTING BOLTS, EPOXY AND 2 MIXING TIPS
-EPOXY GUN ORDERED SEPARATELY P/N 5699
-MALE PIECE RESTS ON LOWER FLOOR LEVEL WHEN APPLICABLE

5° UPWARD MOVEMENT (MAX)

I 5° DOWNWARD MOVEMENT (MAX)
-ADA COMPLIANT TO SECTION 4.5.2

| _           | JOINT OPENING (A) |     | SIGHTLINE (B) |     | TOTAL MOVEMENT |     | POINT LOAD | DISTRIBUTED LOAD |
|-------------|-------------------|-----|---------------|-----|----------------|-----|------------|------------------|
| PART NUMBER | IN                | MM  | IN            | MM  | IN             | MM  | LBS        | LBS/IN SQ        |
| PD-200      | 2.0               | 51  | 8.0           | 203 | 2.0            | 51  | 550        | 300              |
| PD-300      | 3.0               | 76  | 13.125        | 333 | 4.0            | 102 | 350        | 150              |
| PD-400      | 4.0               | 102 | 16.0          | 406 | 5.5            | 140 | 600        | 160              |
| PD-600**    | 6.0               | 153 | 20.0          | 508 | 8.0            | 203 |            |                  |