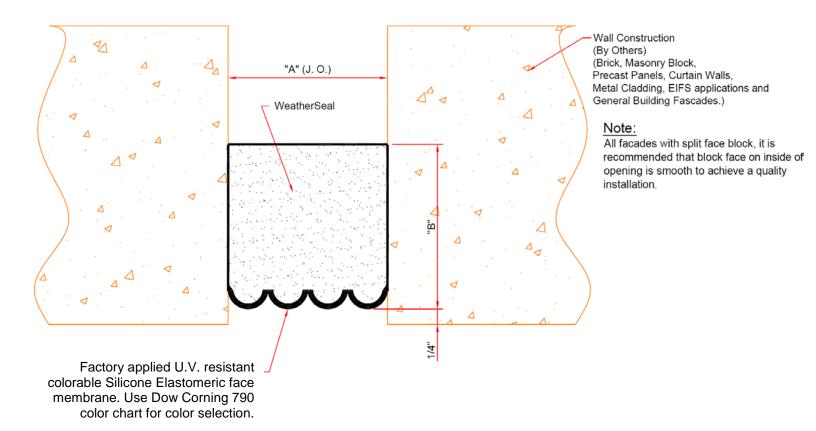

## **EJ-ES Series**

## Expansion joint cover for interior and exterior walls, ceilings and soffit

| Model   | "A" Min.   | "A" Mid.   | "A" Max.    | Nominal<br>Width | Total<br>Movement | "B"        |
|---------|------------|------------|-------------|------------------|-------------------|------------|
| -ES-100 | 3/4"(19)   | 1"(25)     | 1 1/4"(32)  | 1 1/4"(32)       | 1/2"(13)          | 1 1/2"(38) |
| -ES-150 | 1 1/8"(29) | 1 1/2"(38) | 1 7/8"(48)  | 1 7/8"(48)       | 3/4"(19)          | 2"(51)     |
| -ES-200 | 1 1/2"(38) | 2"(51)     | 2 1/2"(64)  | 2 1/2"(64)       | 1"(25)            | 2"(51)     |
| -ES-250 | 1 7/8"(48) | 2 1/2"(64) | 3 1/8"(79)  | 3 1/8"(79)       | 1 1/4"(32)        | 2"(51)     |
| -ES-300 | 2 1/4"(57) | 3"(76)     | 3 3/4"(95)  | 3 3/4"(95)       | 1 1/2"(38)        | 2 1/2"(64) |
| -ES-350 | 2 5/8"(67) | 3 1/2"(89) | 4 3/8"(111) | 4 3/8"(111)      | 1 3/4"(44)        | 2 1/2"(64) |
| -ES-400 | 3"(76)     | 4"(102)    | 5"(127)     | 5"(127)          | 2"(51)            | 2 1/2"(64) |
| -ES-500 | 3 3/4"(92) | 5"(127)    | 6 1/4"(159) | 6 1/4"(159)      | 2 1/2"(64)        | 4"(102)    |