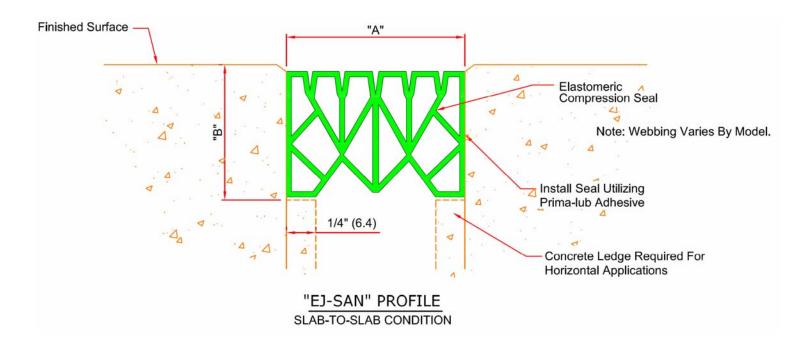

## EJ-SAN Series

Expansion joint cover for exterior walls Wall to wall or wall to wall corner condition

| Dimension Chart |                             |                             |                   |                        |                                  |  |  |  |  |
|-----------------|-----------------------------|-----------------------------|-------------------|------------------------|----------------------------------|--|--|--|--|
| Seal Profile    | "A" Joint<br>Opening (min.) | "A" Joint<br>Opening (max.) | Total<br>Movement | Installation<br>@ Mid. | Groove Depth<br>"B" @ Full Comp. |  |  |  |  |
| EJ-SAN-225      | 11/16"(17)                  | 1-15/16"(49)                | 1-1/4"(32)        | 1-3/8"(35)             | 1-7/8"(48)                       |  |  |  |  |
| EJ-SAN-250      | 1-1/16"(27)                 | 2-1/8"(54)                  | 1-1/16"(27)       | 1-5/8"(41)             | 2-3/8"(60)                       |  |  |  |  |
| EJ-SAN-300      | 1 <b>-</b> 7/16"(37)        | 2-9/16"(65)                 | 1-1/8"(29)        | 2"(51)                 | 2-17/32"(64)                     |  |  |  |  |
| EJ-SAN-400      | 1-1/4"(32)                  | 3-3/8"(86)                  | 2-1/8"(54)        | 2-3/8"(60)             | 3-3/16"(81)                      |  |  |  |  |
| EJ-SAN-500      | 1-7/16"(37)                 | 4-1/4"(108)                 | 2-13/16"(71)      | 2-7/8"(73)             | 3-5/8"(92)                       |  |  |  |  |
| EJ-SAN-600      | 1-13/16"(46)                | 5-1/8"(130)                 | 3-5/16"(84)       | 3-1/2"(89)             | 4-5/8"(117)                      |  |  |  |  |
| EJ-SAN-500LH    | 1-7/16"(37)                 | 4-1/4"(108)                 | 2-13/16"(71)      | 2-7/8"(73)             | 2-3/4"(70)                       |  |  |  |  |